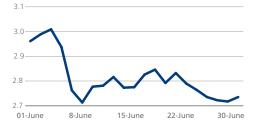

#### **Italy Ten-Year Mid Yield**

**ABOUT DATA SHEET** 

DataSheet is a monthly report that aggregates ten-year benchmark government bond data. All yields cited are mid-yields. Source: Tradeweb, 1 July 2014