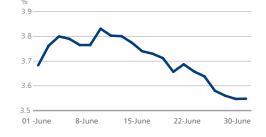

| 7.56                          | 24/07/12                       |
| Sweden      | 1.71                                    | -9.00                                | 45.60                             | 1.70                                | 1.87                                 | 1.12                         | 05/06/12                      | 2.92                          | 05/07/11                       |
| UK          | 2.67                                    | 11.00                                | 142.05                            | 2.61                                | 2.78                                 | 1.44                         | 02/08/12                      | 3.39                          | 01/07/11                       |



#### Australia Ten-Year Mid Yield





#### AMERICAS Ten-Year Benchmark Government Bond Data 'ield hiał vield hiał onth (% Canada 2.24 -0.45 98.75 2.24 2.35 1.57 24/07/12 3.11 01/07/11 United States 2.52 5.90 126.55 2.52 2.65 1.40 24/07/12 3.20 04/07/11







#### **FIND OUT MORE**

Louise Collins +44 (0)20 7776.0943

### Angeliki Kallipoliti

louise.collins@tradeweb.com angeliki.kallipoliti@tradeweb.com +44 (0)20 7776.0958

#### Germany Ten-Year Mid Yield



#### Spain Ten-Year Mid Yield



#### France Ten-Year Mid Yield % 1.9



#### **Italy Ten-Year Mid Yield**



**ABOUT DATA SHEET** 

DataSheet is a monthly report that aggregates ten-year benchmark government bond data. All yields cited are mid-yields. Source: Tradeweb, 1 July 2014

#### © 2014 Tradeweb Markets LLC. All rights reserved. The information provided herein