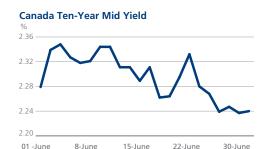

#### AMERICAS Ten-Year Benchmark Government Bond Data 'ield hiał vield hiał onth (% Canada 2.24 -0.45 98.75 2.24 2.35 1.57 24/07/12 3.11 01/07/11 United States 2.52 5.90 126.55 2.52 2.65 1.40 24/07/12 3.20 04/07/11