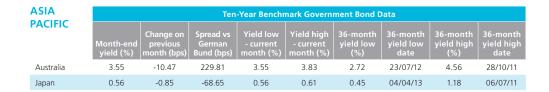

| 09/06/14                      | 7.56                          | 24/07/12                       |
| Sweden      | 1.71                                    | -9.00                                | 45.60                             | 1.70                                | 1.87                                 | 1.12                         | 05/06/12                      | 2.92                          | 05/07/11                       |
| UK          | 2.67                                    | 11.00                                | 142.05                            | 2.61                                | 2.78                                 | 1.44                         | 02/08/12                      | 3.39                          | 01/07/11                       |



#### Australia Ten-Year Mid Yield





#### AMERICAS Ten-Year Benchmark Government Bond Data 'ield hiał vield hiał onth (% Canada 2.24 -0.45 98.75 2.24 2.35 1.57 24/07/12 3.11 01/07/11 United States 2.52 5.90 126.55 2.52 2.65 1.40 24/07/12 3.20 04/07/11







#### **FIND OUT MORE**

Louise Collins +44 (0)20 7776.0943

### Angeliki Kallipoliti

louise.collins@tradeweb.com angeliki.kallipoliti@tradeweb.com +44 (0)20 7776.0958

#### Germany Ten-Year Mid Yield



#### Spain Ten-Year Mid Yield



#### France Ten-Year Mid Yield % 1.9



#### **Italy Ten-Year Mid Yield**



**ABOUT DATA SHEET** 

DataSheet is a monthly report that aggregates ten-year benchmark government bond data. All yields cited are mid-yields. Source: Tradeweb, 1 July 2014

#### © 2014 Tradeweb Markets LLC. All rights rese