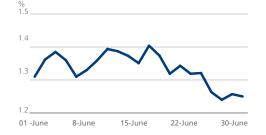

| 2.67                                    | 11.00                                | 142.05                            | 2.61                                | 2.78                                 | 1.44                         | 02/08/12                      | 3.39                          | 01/07/11                       |



#### Australia Ten-Year Mid Yield





#### AMERICAS Ten-Year Benchmark Government Bond Data 'ield hiał vield hiał onth (% Canada 2.24 -0.45 98.75 2.24 2.35 1.57 24/07/12 3.11 01/07/11 United States 2.52 5.90 126.55 2.52 2.65 1.40 24/07/12 3.20 04/07/11







#### **FIND OUT MORE**

Louise Collins +44 (0)20 7776.0943

### Angeliki Kallipoliti

louise.collins@tradeweb.com angeliki.kallipoliti@tradeweb.com +44 (0)20 7776.0958

#### Germany Ten-Year Mid Yield



#### Spain Ten-Year Mid Yield



#### France Ten-Year Mid Yield % 1.9



#### **Italy Ten-Year Mid Yield**



**ABOUT DATA SHEET** 

DataSheet is a monthly report that aggregates ten-year benchmark government bond data. All yields cited are mid-yields. Source: Tradeweb, 1 July 2014

#### © 2014 Tradeweb Markets LLC. All rights reserved. The information provided herein is not offered as investment, tax or legal advice or an offer to buy or sell securities

%

#### www.tradeweb.com