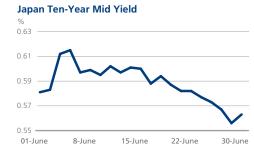

| 7.56                          | 24/07/12                       |
| Sweden      | 1.71                                    | -9.00                                | 45.60                             | 1.70                                | 1.87                                 | 1.12                         | 05/06/12                      | 2.92                          | 05/07/11                       |
| UK          | 2.67                                    | 11.00                                | 142.05                            | 2.61                                | 2.78                                 | 1.44                         | 02/08/12                      | 3.39                          | 01/07/11                       |



#### Australia Ten-Year Mid Yield





#### AMERICAS Ten-Year Benchmark Government Bond Data 'ield hiał vield hiał onth (% Canada 2.24 -0.45 98.75 2.24 2.35 1.57 24/07/12 3.11 01/07/11 United States 2.52 5.90 126.55 2.52 2.65 1.40 24/07/12 3.20 04/07/11







#### **FIND OUT MORE**

Louise Collins +44 (0)20 7776.0943

### Angeliki Kallipoliti

louise.collins@tradeweb.com angeliki.kallipoliti@tradeweb.com +44 (0)20 7776.0958

#### Germany Ten-Year Mid Yield



#### Spain Ten-Year Mid Yield



#### France Ten-Year Mid Yield % 1.9



#### **Italy Ten-Year Mid Yield**



**ABOUT DATA SHEET** 

DataSheet is a monthly report that aggregates ten-year benchmark government bond data. All yields cited are mid-yields. Source: Tradeweb, 1 July 2014

#### © 2014 Tradeweb Markets LLC. All rights reserved. The information provided herein i