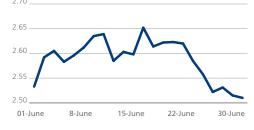

| 1.87                                 | 1.12                         | 05/06/12                      | 2.92                          | 05/07/11                       |
| UK          | 2.67                                    | 11.00                                | 142.05                            | 2.61                                | 2.78                                 | 1.44                         | 02/08/12                      | 3.39                          | 01/07/11                       |



#### Australia Ten-Year Mid Yield





#### AMERICAS Ten-Year Benchmark Government Bond Data 'ield hiał vield hiał onth (% Canada 2.24 -0.45 98.75 2.24 2.35 1.57 24/07/12 3.11 01/07/11 United States 2.52 5.90 126.55 2.52 2.65 1.40 24/07/12 3.20 04/07/11







#### **FIND OUT MORE**

Louise Collins +44 (0)20 7776.0943

### Angeliki Kallipoliti

louise.collins@tradeweb.com angeliki.kallipoliti@tradeweb.com +44 (0)20 7776.0958

#### Germany Ten-Year Mid Yield



#### Spain Ten-Year Mid Yield



#### France Ten-Year Mid Yield % 1.9



#### **Italy Ten-Year Mid Yield**



**ABOUT DATA SHEET** 

DataSheet is a monthly report that aggregates ten-year benchmark government bond data. All yields cited are mid-yields. Source: Tradeweb, 1 July 2014

#### © 2014 Tradeweb Markets LLC. All rights reserved. The information provided herein is not offered as investment, tax or legal advice or an offer to buy or sell securities

%

#### www.tradeweb.com