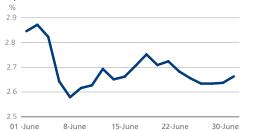

#### **Italy Ten-Year Mid Yield**

**ABOUT DATA SHEET** 

DataSheet is a monthly report that aggregates ten-year benchmark government bond data. All yields cited are mid-yields. Source: Tradeweb, 1 July 2014