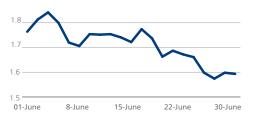

| 142.05                            | 2.61                                | 2.78                                 | 1.44                         | 02/08/12                      | 3.39                          | 01/07/11                       |



#### Australia Ten-Year Mid Yield





#### AMERICAS Ten-Year Benchmark Government Bond Data 'ield hiał vield hiał onth (% Canada 2.24 -0.45 98.75 2.24 2.35 1.57 24/07/12 3.11 01/07/11 United States 2.52 5.90 126.55 2.52 2.65 1.40 24/07/12 3.20 04/07/11







#### **FIND OUT MORE**

Louise Collins +44 (0)20 7776.0943

### Angeliki Kallipoliti

louise.collins@tradeweb.com angeliki.kallipoliti@tradeweb.com +44 (0)20 7776.0958

#### Germany Ten-Year Mid Yield



#### Spain Ten-Year Mid Yield



#### France Ten-Year Mid Yield % 1.9



#### **Italy Ten-Year Mid Yield**



**ABOUT DATA SHEET** 

DataSheet is a monthly report that aggregates ten-year benchmark government bond data. All yields cited are mid-yields. Source: Tradeweb, 1 July 2014

#### © 2014 Tradeweb Markets LLC. All rights reserved. The information provided herein is not offered as investment, tax or legal advice or an offer to buy or sell securities

%

#### www.tradeweb.com