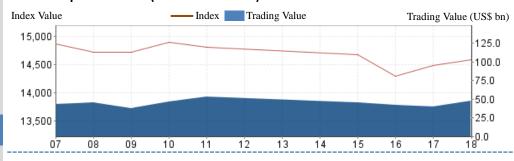

es (No.) 2,447 - Main Board 1,476 - ChiNext Market 971 465 9,121 Market Cap. (US\$ bn) 5,609.1 - Main Board 3,681.9 - ChiNext Market 1,927.2

1.94

30.59

97

# Most Active Companies

Byd Company Limited (002594)

Average Turnover Ratio

Average P/E Ratio

No. of IPO (YTD)

**Funds** 

Bonds

- East Money Information Co., Ltd. (300059)
- Jiangsu Hoperun Software Co., Ltd. (300339)

# Top Gainers

- Dalian Demaishi Precision Technology Co., Ltd. (301007)
- Guangzhou Wahlap Technology Corporation Limited (301011)
- Jiangsu Jingxue Insulation Technology Co.,ltd.

#### Top Decliners

- Steyr Motors Corp. (000760)
- Northcom Group Co., Ltd. (002359)
- Zhejiang Hongchang Electrical Technology Co., Ltd. (301008)

For week of June 14-June 18, 2021



#### SZSE Component Index (June 07 - June 18)



#### ChiNext Index (June 07 - June 18)



#### SZSE 100 Index (June 07 – June 18)



#### **New Listing**

#### Market News

## Demaishi (301007)

COCO (301009)

Wahlap Technology (301011)

JW (300984)

Jingxue Insulation (301010)

#### Demaishi (301007)

Dalian Demaishi Precision Technology Co., Ltd. engages in R&D, production and sale of precision shaft and precision cutting.

#### COCO (301009)

Hangzhou COCO Healthcare Products Co., Ltd. engages in design, R&D, production and sale of disposable sanitary products.

#### Wahlap Technology (301011)

Guangzhou Wahlap Technology Corporation Limited engages in design, R&D, production and sale of game and entertainment equipment.

## JW (300984)

Zhejiang JW Precision Machinery Co., Ltd. engages in R&D, production and sale of set bearing ri