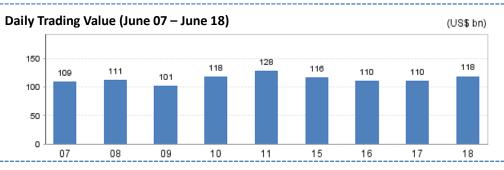

By market closed on June 18, 2021 Listed Companies (No.) 2,447 - Main Board 1,476 - ChiNext Market 971 465 9,121 Market Cap. (US\$ bn) 5,609.1 - Main Board 3,681.9 - ChiNext Market 1,927.2

1.94

30.59

97

# Most Active Companies

Byd Company Limited (002594)

Average Turnover Ratio

Average P/E Ratio

No. of IPO (YTD)

**Funds** 

Bonds

- East Money Information Co., Ltd. (300059)
- Jiangsu Hoperun Software Co., Ltd. (300339)

# Top Gainers

- Dalian Demaishi Precision Technology Co., Ltd. (301007)
- Guangzhou Wahlap Technology Corporation Limited (301011)
- Jiangsu Jingxue Insulation Technology Co.,ltd.

#### Top Decliners

- Steyr Motors Corp. (000760)
- Northcom Group Co., Ltd. (002359)
- Zhejiang Hongchang Electrical Technology Co., Ltd. (301008)

For week of June 14-June 18, 2021



#### SZSE Component Index (June 07 - June 18)



#### ChiNext Index (June 07 - June 18)



#### SZSE 100 Index (June 07 – June 18)



#### **New Listing**

#### Market News

## Demaishi (301007)

COCO (301009)

Wahlap Technology (301011)

JW (300984)

Jingxue Insulation (301010)

#### Demaishi (301007)

Dalian Demaishi Precision Technology Co., Ltd. engages in R&D, production and sale of precision shaft and precision cutting.

#### COCO (301009)

Hangzhou COCO Healthcare Products Co., Ltd. engages in design, R&D, production and sale of disposable sanitary products.

#### Wahlap Technology (301011)

Guangzhou Wahlap Technology Corporation Limited engages in design, R&D, production and sale of game and entertainment equipment.

## JW (300984)

Zhejiang JW Precision Machinery Co., Ltd. enga