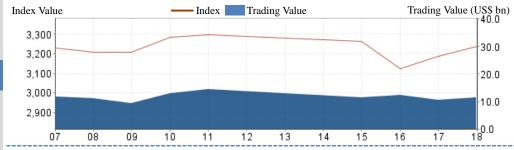

t Market 971 465 9,121 Market Cap. (US\$ bn) 5,609.1 - Main Board 3,681.9 - ChiNext Market 1,927.2

1.94

30.59

97

# Most Active Companies

Byd Company Limited (002594)

Average Turnover Ratio

Average P/E Ratio

No. of IPO (YTD)

**Funds** 

Bonds

- East Money Information Co., Ltd. (300059)
- Jiangsu Hoperun Software Co., Ltd. (300339)

# Top Gainers

- Dalian Demaishi Precision Technology Co., Ltd. (301007)
- Guangzhou Wahlap Technology Corporation Limited (301011)
- Jiangsu Jingxue Insulation Technology Co.,ltd.

#### Top Decliners

- Steyr Motors Corp. (000760)
- Northcom Group Co., Ltd. (002359)
- Zhejiang Hongchang Electrical Technology Co., Ltd. (301008)

For week of June 14-June 18, 2021



#### SZSE Component Index (June 07 - June 18)



#### ChiNext Index (June 07 - June 18)



#### SZSE 100 Index (June 07 – June 18)



#### **New Listing**

#### Market News

## Demaishi (301007)

COCO (301009)

Wahlap Technology (301011)

JW (300984)

Jingxue Insulation (301010)

#### Demaishi (301007)

Dalian Demaishi Precision Technology Co., Ltd. engages in R&D, production and sale of precision shaft and precision cutting.

#### COCO (301009)

Hangzhou COCO Healthcare Products Co., Ltd. engages in design, R&D, production and sale of disposable sanitary products.

#### Wahlap Technology (301011)

Guangzhou Wahlap Technology Corporation Limited engages in design, R&D, production and sale of game and entertainment equipment.

## JW (300984)

Zhejiang JW Precision Machinery Co., Ltd. engages in R&D, production and sale of set bearing ring.

# Jingxue Insulation (301010)

Jiangs