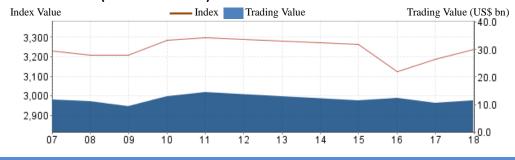

) 5,609.1 - Main Board 3,681.9 - ChiNext Market 1,927.2

1.94

30.59

97

# Most Active Companies

Byd Company Limited (002594)

Average Turnover Ratio

Average P/E Ratio

No. of IPO (YTD)

**Funds** 

Bonds

- East Money Information Co., Ltd. (300059)
- Jiangsu Hoperun Software Co., Ltd. (300339)

# Top Gainers

- Dalian Demaishi Precision Technology Co., Ltd. (301007)
- Guangzhou Wahlap Technology Corporation Limited (301011)
- Jiangsu Jingxue Insulation Technology Co.,ltd.

#### Top Decliners

- Steyr Motors Corp. (000760)
- Northcom Group Co., Ltd. (002359)
- Zhejiang Hongchang Electrical Technology Co., Ltd. (301008)

For week of June 14-June 18, 2021



#### SZSE Component Index (June 07 - June 18)



#### ChiNext Index (June 07 - June 18)



#### SZSE 100 Index (June 07 – June 18)



#### **New Listing**

#### Market News

## Demaishi (301007)

COCO (301009)

Wahlap Technology (301011)

JW (300984)

Jingxue Insulation (301010)

#### Demaishi (301007)

Dalian Demaishi Precision Technology Co., Ltd. engages in R&D, production and sale of precision shaft and precision cutting.

#### COCO (301009)

Hangzhou COCO Healthcare Products Co., Ltd. engages in design, R&D, production and sale of disposable sanitary products.

#### Wahlap Technology (301011)

Guangzhou Wahlap Technology Corporation Limited engages in design, R&D, production and sale of game and entertainment equipment.

## JW (300984)

Zhejiang JW Precision Machinery Co., Ltd. engages in R&D, production and sale of set bearing ring.

# Jingxue Insulation (301010)

Jiangsu Jingxue Insulation Technology Co., Ltd. e