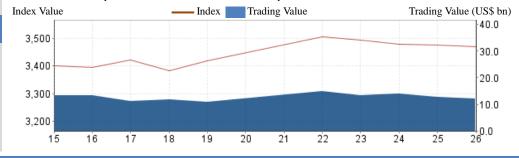

) - Main Board 3,870.0 - ChiNext Market 2,223.8 Average Turnover Ratio 2.12 Average P/E Ratio 32.55

# Most Active Companies

207

Wuliangye Yibin Co.,ltd. (000858)

No. of IPO (YTD)

- 2 Contemporary Amperex Technology Co., Limited (300750)
- 3 Tianqi Lithium Corporation (002466)

## Top Gainers

- Guangzhou Jinzhong Auto Parts
  Manufacturing Co., Ltd. (301133)
- 2 Shanghai Yct Electronics Group Co.,ltd (301099)
- 3 Hangzhou Zhengqiang Corporation Limited (301119)

### Top Decliners

- I Nky Medical Holdings Ltd. (300109)
- Hunan Goke Microelectronics Co., Ltd. (300672)
- 3 Leo Group Co.,ltd. (002131)

For week of Nov 22-Nov 26, 2021



### SZSE Component Index (November 15 - November 26)



### ChiNext Index (November 15 – November 26)



### SZSE 100 Index (November 15 - November 26)



### **New Listing**

# YCT Electronics (301099)

### YCT Electronics (301099)

Shanghai YCT Electronics Group Co., Ltd. principally engages in distribution of electronic components.

# Zhengqiang (301119)

### Zhengqiang (301119)

Hangzhou Zhengqiang Corporation Limited principally engages in research and development, production and sale of automobile cross shaft universal joint assembly, joint fork and related parts.

# Haili Wind Power (301155)

### Haili Wind Power (301155)

Jiangsu Haili Wind Power Equipment Technology Co., Ltd. principally engages in research and development, production and sale of wind power equipment components.

## Jinzhong (301133)

### Jinzhong (301133)

Guangzhoù Jinzhong Auto Parts Manufacturing Co., Ltd. principally engages in design, development, production