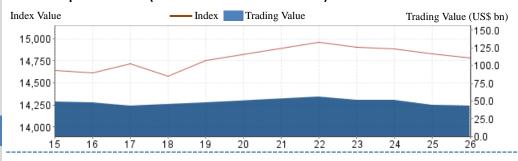

Main Board 1,486 - ChiNext Market 1,066 **Funds** 523 **Bonds** 10,329 6,093.8 Market Cap. (US\$ bn) - Main Board 3,870.0 - ChiNext Market 2,223.8 Average Turnover Ratio 2.12 Average P/E Ratio 32.55

# Most Active Companies

207

Wuliangye Yibin Co.,ltd. (000858)

No. of IPO (YTD)

- 2 Contemporary Amperex Technology Co., Limited (300750)
- 3 Tianqi Lithium Corporation (002466)

## Top Gainers

- Guangzhou Jinzhong Auto Parts
  Manufacturing Co., Ltd. (301133)
- 2 Shanghai Yct Electronics Group Co.,ltd (301099)
- 3 Hangzhou Zhengqiang Corporation Limited (301119)

### Top Decliners

- I Nky Medical Holdings Ltd. (300109)
- Hunan Goke Microelectronics Co., Ltd. (300672)
- 3 Leo Group Co.,ltd. (002131)

For week of Nov 22-Nov 26, 2021



### SZSE Component Index (November 15 - November 26)



### ChiNext Index (November 15 – November 26)



### SZSE 100 Index (November 15 - November 26)



### **New Listing**

# YCT Electronics (301099)

### YCT Electronics (301099)

Shanghai YCT Electronics Group Co., Ltd. principally engages in distribution of electronic components.

# Zhengqiang (301119)

### Zhengqiang (301119)

Hangzhou Zhengqiang Corporation Limited principally engages in research and development, production and sale of automobile cross shaft universal joint assembly, joint fork and related parts.

# Haili Wind Power (301155)

### Haili Wind Power (301155)

Jiangsu Haili Wind Power Equipment Technology Co., Ltd. principally engages in research and development, production and sale of wind power equipment components.

## Jinzhong (301133)

### Jinzhong (301133)

Guangzhoù