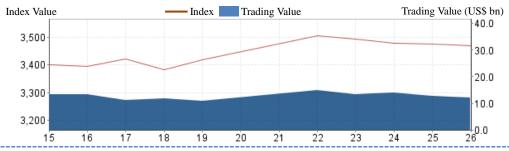

523 **Bonds** 10,329 6,093.8 Market Cap. (US\$ bn) - Main Board 3,870.0 - ChiNext Market 2,223.8 Average Turnover Ratio 2.12 Average P/E Ratio 32.55

# Most Active Companies

207

Wuliangye Yibin Co.,ltd. (000858)

No. of IPO (YTD)

- 2 Contemporary Amperex Technology Co., Limited (300750)
- 3 Tianqi Lithium Corporation (002466)

## Top Gainers

- Guangzhou Jinzhong Auto Parts
  Manufacturing Co., Ltd. (301133)
- 2 Shanghai Yct Electronics Group Co.,ltd (301099)
- 3 Hangzhou Zhengqiang Corporation Limited (301119)

### Top Decliners

- I Nky Medical Holdings Ltd. (300109)
- Hunan Goke Microelectronics Co., Ltd. (300672)
- 3 Leo Group Co.,ltd. (002131)

For week of Nov 22-Nov 26, 2021



### SZSE Component Index (November 15 - November 26)



### ChiNext Index (November 15 – November 26)



### SZSE 100 Index (November 15 - November 26)



### **New Listing**

# YCT Electronics (301099)

### YCT Electronics (301099)

Shanghai YCT Electronics Group Co., Ltd. principally engages in distribution of electronic components.

# Zhengqiang (301119)

### Zhengqiang (301119)

Hangzhou Zhengqiang Corporation Limited principally engages in research and development, production and sale of automobile cross shaft universal joint assembly, joint fork and related parts.

# Haili Wind Power (301155)

### Haili Wind Power (301155)

Jiangsu Haili Wind Power Equipment Technology Co., Ltd. principally engages in research and development, production and sale of wind power equipment components.

## Jinzhong (301133)

### Jinzhong (301133)

Guangzhoù Jinzhong Auto Parts Manufacturing Co., Ltd. prin