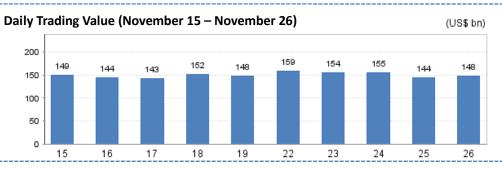

### Top Decliners

- I Nky Medical Holdings Ltd. (300109)
- Hunan Goke Microelectronics Co., Ltd. (300672)
- 3 Leo Group Co.,ltd. (002131)

For week of Nov 22-Nov 26, 2021