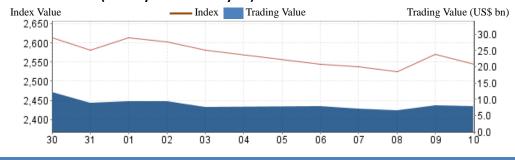

12,225 5,294.5 Market Cap. (US\$ bn) - Main Board 3,419.4 - ChiNext Market 1.875.1 Average Turnover Ratio 1.82 Average P/E Ratio 25.81 No. of IPO (YTD) 5

## Most Active Companies

- Iflytek Co.,ltd. (002230)
- Goertek Inc. (002241)
- Wuliangye Yibin Co., ltd. (000858)

## Top Gainers

- **Zhonghang** Electronic Measuring Instruments Co.,ltd (300114) Hunan Yuneng New Energy Battery Material
- Co., Ltd. (301358)
- Shanghai Allied Industrial Corp., Ltd. (301419)

## Top Decliners

- Suna Co., ltd (002417)
- Suzhou New Sea Union Telecom Technology Co., Ltd. (002089)
- Xiamen Wanli Stone Stock Co.,ltd (002785)

For week of Feb 6-Feb 10, 2023



#### SZSE Component Index (January 30 – February 10)



#### ChiNext Index (January 30 – February 10)



## SZSE 100 Index (January 30 – February 10)



# **New Listing**

#### Greenworks (301260)

Lingwe Technology (301373)

Hunan Yuneng (301358)

Allied (301419)

#### Greenworks (301260)

Greenworks (liangsu) Co., Ltd. principally engages in R&D, design, production and sale of new energy garden machinery.

### Lingwe Technology (301373)

Guangzhou Lingwe Technology Co., Ltd. engages in R&D, production and sale of new nano-silica materials, and sale of coating additives and other materials.

#### **Hunan Yuneng (301358)**

Hunan Yuneng New Energy Battery Material Co., Ltd. principally engages in R&D, production and sale of cathode materials for lithium-ion batteries.

## Allied (301419)

Shanghai Allied Industrial Corp., Ltd. principally engages in R&D, production and sale of components and products inside and outside the mobile communi