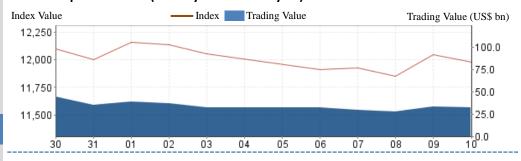

2023 Listed Companies (No.) 2,748 - Main Board 1,511 - ChiNext Market 1,237 599 **Funds Bonds** 12,225 5,294.5 Market Cap. (US\$ bn) - Main Board 3,419.4 - ChiNext Market 1.875.1 Average Turnover Ratio 1.82 Average P/E Ratio 25.81 No. of IPO (YTD) 5

## Most Active Companies

- Iflytek Co.,ltd. (002230)
- Goertek Inc. (002241)
- Wuliangye Yibin Co., ltd. (000858)

## Top Gainers

- **Zhonghang** Electronic Measuring Instruments Co.,ltd (300114) Hunan Yuneng New Energy Battery Material
- Co., Ltd. (301358)
- Shanghai Allied Industrial Corp., Ltd. (301419)

## Top Decliners

- Suna Co., ltd (002417)
- Suzhou New Sea Union Telecom Technology Co., Ltd. (002089)
- Xiamen Wanli Stone Stock Co.,ltd (002785)

For week of Feb 6-Feb 10, 2023



#### SZSE Component Index (January 30 – February 10)



#### ChiNext Index (January 30 – February 10)



## SZSE 100 Index (January 30 – February 10)



# **New Listing**

#### Greenworks (301260)

Lingwe Technology (301373)

Hunan Yuneng (301358)

Allied (301419)

#### Greenworks (301260)

Greenworks (liangsu) Co., Ltd. principally engages in R&D, design, production and sale of new energy garden machinery.

### Lingwe Technology (301373)

Guangzhou Lingwe Technology Co., Ltd. engages in R&D, production and sale of new nano-silica materials, and sale of coating additives and other materials.

#### **Hunan Yuneng (301358)**

Hunan Yuneng New Energy Battery Material Co., Ltd. principally engages in R&D, production and sale of cathode materials for lithium-ion batteries.

## Allied (301419)

Shanghai Allied Industrial Corp., Ltd. principally eng