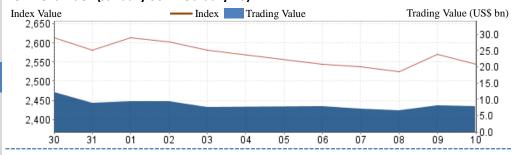

,511 - ChiNext Market 1,237 599 **Funds Bonds** 12,225 5,294.5 Market Cap. (US\$ bn) - Main Board 3,419.4 - ChiNext Market 1.875.1 Average Turnover Ratio 1.82 Average P/E Ratio 25.81 No. of IPO (YTD) 5

## Most Active Companies

- Iflytek Co.,ltd. (002230)
- Goertek Inc. (002241)
- Wuliangye Yibin Co., ltd. (000858)

## Top Gainers

- **Zhonghang** Electronic Measuring Instruments Co.,ltd (300114) Hunan Yuneng New Energy Battery Material
- Co., Ltd. (301358)
- Shanghai Allied Industrial Corp., Ltd. (301419)

## Top Decliners

- Suna Co., ltd (002417)
- Suzhou New Sea Union Telecom Technology Co., Ltd. (002089)
- Xiamen Wanli Stone Stock Co.,ltd (002785)

For week of Feb 6-Feb 10, 2023



#### SZSE Component Index (January 30 – February 10)



#### ChiNext Index (January 30 – February 10)



## SZSE 100 Index (January 30 – February 10)



# **New Listing**

#### Greenworks (301260)

Lingwe Technology (301373)

Hunan Yuneng (301358)

Allied (301419)

#### Greenworks (301260)

Greenworks (liangsu) Co., Ltd. principally engages in R&D, design, production and sale of new energy garden machinery.

### Lingwe Technology (301373)

Guangzhou Lingwe Technology Co., Ltd. engages in R&D, production and sale of new nano-silica materials, and sale of coating additives and other materials.

#### **Hunan Yuneng (301358)**

Hunan Yuneng New Energy Battery Material Co., Ltd. principally engages in R&D, production and sale of cathode materials for lithium-ion batteries.

## Allied (301419)

Shanghai Allied Industrial Corp., Ltd. principally engages in R&D, production and sale of components an