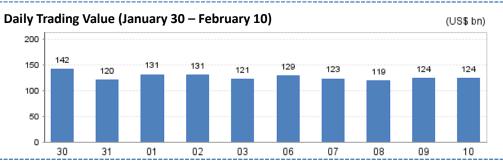

ue 2)



#### Market Summary By market closed on Feb 10, 2023 Listed Companies (No.) 2,748 - Main Board 1,511 - ChiNext Market 1,237 599 **Funds Bonds** 12,225 5,294.5 Market Cap. (US\$ bn) - Main Board 3,419.4 - ChiNext Market 1.875.1 Average Turnover Ratio 1.82 Average P/E Ratio 25.81 No. of IPO (YTD) 5

## Most Active Companies

- Iflytek Co.,ltd. (002230)
- Goertek Inc. (002241)
- Wuliangye Yibin Co., ltd. (000858)

## Top Gainers

- **Zhonghang** Electronic Measuring Instruments Co.,ltd (300114) Hunan Yuneng New Energy Battery Material
- Co., Ltd. (301358)
- Shanghai Allied Industrial Corp., Ltd. (301419)

## Top Decliners

- Suna Co., ltd (002417)
- Suzhou New Sea Union Telecom Technology Co., Ltd. (002089)
- Xiamen Wanli Stone Stock Co.,ltd (002785)

For week of Feb 6-Feb 10, 2023



#### SZSE Component Index (January 30 – February 10)



#### ChiNext Index (January 30 – February 10)



## SZSE 100 Index (January 30 – February 10)



# **New Listing**

#### Greenworks (301260)

Lingwe Technology (301373)

Hunan Yuneng (301358)

Allied (301419)

#### Greenworks (301260)

Greenworks (liangsu) Co., Ltd. principally engages in R&D, design, production and sale of new energy garden machinery.

### Lingwe Technology (301373)

Guangzhou Lingwe Technology Co., Ltd. engages in R&D, production and sale of new nano-silica materials, and sale of coating additives and other materials.

#### **Hunan Yuneng (301358)**

Hunan Yuneng New Energy Battery Material Co., Ltd. principally engages in R&D, production and sale of cathode materials for lithium-ion batteries.

## Allied (301419)