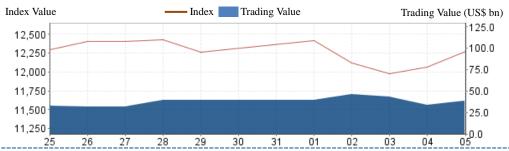

Listed Companies (No.) 2.654 - Main Board 1.490 - ChiNext Market 1,164 Funds 577 11.953 Ronds Market Cap. (US\$ bn) 5.153.1 - Main Board 3.331.7 - ChiNext Market 1,821.3 Average Turnover Ratio 2 19 Average P/E Ratio 25.5 I No. of IPO (YTD) 101

## Most Active Companies

- I Chongqing Changan Automobile Company Limited (000625)
- Contemporary Amperex Technology Co., Limited (300750)
- 3 Tianqi Lithium Corporation (002466)

## Top Gainers

- I Qc Solar (suzhou) Co., Ltd. (301278)
- 2 Semitronix Corporation (301095)
- Shenzhen Longsys Electronics Co., Ltd. (301308)

## Top Decliners

- Shenzhen Hifuture Information Technology
  Co., Ltd. (002168)
- Jiangsu Tongrun Equipment Technology Co.,ltd. (002150)
- Shenzhen Zowee Technology Co.,ltd. (002369)

For week of August 01- August 05 2022







## ChiNext Index (July 25 – August 05)



### SZSE 100 Index (July 25 - August 05)



### New Listing

## **Bestway Intelligent Control (301195)**

## R and G (301333)

QC Solar (301278)

Holly Futures (001236)

Semitronix (301095)

Longsys (301308)

#### Bestway Intelligent Control (301195)

Nanjing Bestway Intelligent Control Technology Co., Ltd. principally engages in development, production and sale of intelligent mine-related information systems.

## R and G (301333)

R and G PharmaStudies Co., Ltd. principally engages in clinical trial operation services, clinical trial site management services, biological sample testing services, data management and statistical analysis services, clinical trial consulting services, clinical pharmacology services, etc.

#### QC Solar (301278)

QC S