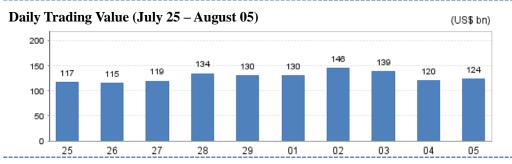

2022 Listed Companies (No.) 2.654 - Main Board 1.490 - ChiNext Market 1,164 Funds 577 11.953 Ronds Market Cap. (US\$ bn) 5.153.1 - Main Board 3.331.7 - ChiNext Market 1,821.3 Average Turnover Ratio 2 19 Average P/E Ratio 25.5 I No. of IPO (YTD) 101

## Most Active Companies

- I Chongqing Changan Automobile Company Limited (000625)
- Contemporary Amperex Technology Co., Limited (300750)
- 3 Tianqi Lithium Corporation (002466)

## Top Gainers

- I Qc Solar (suzhou) Co., Ltd. (301278)
- 2 Semitronix Corporation (301095)
- Shenzhen Longsys Electronics Co., Ltd. (301308)

## Top Decliners

- Shenzhen Hifuture Information Technology
  Co., Ltd. (002168)
- Jiangsu Tongrun Equipment Technology Co.,ltd. (002150)
- Shenzhen Zowee Technology Co.,ltd. (002369)

For week of August 01- August 05 2022







## ChiNext Index (July 25 – August 05)



### SZSE 100 Index (July 25 - August 05)



### New Listing

## **Bestway Intelligent Control (301195)**

## R and G (301333)

QC Solar (301278)

Holly Futures (001236)

Semitronix (301095)

Longsys (301308)

#### Bestway Intelligent Control (301195)

Nanjing Bestway Intelligent Control Technology Co., Ltd. principally engages in development, production and sale of intelligent mine-related information systems.

## R and G (301333)

R and G PharmaStudies Co., Ltd. principally engages in clinical trial operation services, clinical trial site management services, biological sample testing services, data management and statistical analysis services, clinical trial consulting services, clinical pharmacology services, etc.

#### QC Solar (301278)