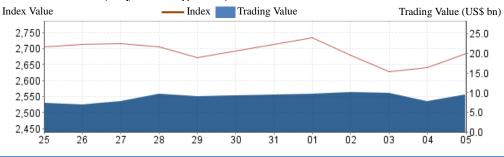

53 Ronds Market Cap. (US\$ bn) 5.153.1 - Main Board 3.331.7 - ChiNext Market 1,821.3 Average Turnover Ratio 2 19 Average P/E Ratio 25.5 I No. of IPO (YTD) 101

## Most Active Companies

- I Chongqing Changan Automobile Company Limited (000625)
- Contemporary Amperex Technology Co., Limited (300750)
- 3 Tianqi Lithium Corporation (002466)

## Top Gainers

- I Qc Solar (suzhou) Co., Ltd. (301278)
- 2 Semitronix Corporation (301095)
- Shenzhen Longsys Electronics Co., Ltd. (301308)

## Top Decliners

- Shenzhen Hifuture Information Technology
  Co., Ltd. (002168)
- Jiangsu Tongrun Equipment Technology Co.,ltd. (002150)
- Shenzhen Zowee Technology Co.,ltd. (002369)

For week of August 01- August 05 2022







## ChiNext Index (July 25 – August 05)



### SZSE 100 Index (July 25 - August 05)



### New Listing

## **Bestway Intelligent Control (301195)**

## R and G (301333)

QC Solar (301278)

Holly Futures (001236)

Semitronix (301095)

Longsys (301308)

#### Bestway Intelligent Control (301195)

Nanjing Bestway Intelligent Control Technology Co., Ltd. principally engages in development, production and sale of intelligent mine-related information systems.

## R and G (301333)

R and G PharmaStudies Co., Ltd. principally engages in clinical trial operation services, clinical trial site management services, biological sample testing services, data management and statistical analysis services, clinical trial consulting services, clinical pharmacology services, etc.

#### QC Solar (301278)

QC Solar (SuZhou) Co., Ltd. principally engages in research and development, production an