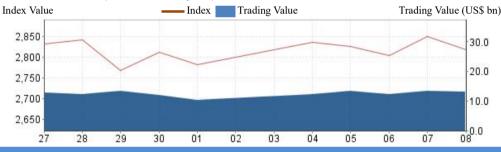

|
| No. of IPO (YTD)                  | 89      |

## **Most Active Companies**

- 1 Contemporary Amperex Technology Co., Limited (300750)
- 2 Chongqing Changan Automobile Company Limited (000625)
- 3 Ganfeng Lithium Co., Ltd. (002460)

# **Top Gainers**

- Beijing China Sciences Runyu Environmental Technology Co., Ltd. (301175)
- Chengdu Bright Eye Hospital Co., Ltd. (301239)
- 3 Shenzhen Kexin Communication

## **Top Decliners**

- Shenyang Xingqi Pharmaceutical Co., Ltd. (300573)
- Xingmin Intelligent Transportation Systems (group) Co., Ltd. (002355)
- 3 Shenyang Yuanda Intellectual Industry Group Co.,ltd (002689)

For week of July 04- July 08 2022



#### SZSE Component Index (June 27 – July 08)



#### ChiNext Index (June 27 – July 08)



#### **SZSE 100 Index (June 27 – July 08)**



# **New Listing**

### Wuzhou Medical (301234)

**Bright Eye (301239)** 

**Shengbang (301233)** 

ChinaEtek Service and Technology (301208)

Wintao Communications (301139)

China Sciences Environmental (301175)

## Wuzhou Medical (301234)

Anhui Hongyu Wuzhou Medical Manufacturer Co., Ltd. principally engages in research and development, production and sale of single-use sterile infusion medical devices and integrated supply of other diagnostic, nursing and other related medical supplies.

#### **Bright Eye (301239)**

Chengdu Bright Eye Hospital Co., Ltd. principally engages in provision of professional ophthalmic medical services for patients with ophthalmic diseases.

#### **Shengbang (301233)**

Chengdu Shengbang Seals Co., Ltd. principally engages in research and development, produ