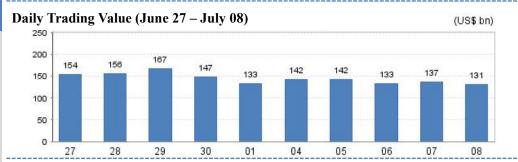

ChiNext Market                  | 1,836.9 |
| Average Turnover Ratio            | 2.18    |
| Average P/E Ratio                 | 26.10   |
| No. of IPO (YTD)                  | 89      |

## **Most Active Companies**

- 1 Contemporary Amperex Technology Co., Limited (300750)
- 2 Chongqing Changan Automobile Company Limited (000625)
- 3 Ganfeng Lithium Co., Ltd. (002460)

# **Top Gainers**

- Beijing China Sciences Runyu Environmental Technology Co., Ltd. (301175)
- Chengdu Bright Eye Hospital Co., Ltd. (301239)
- 3 Shenzhen Kexin Communication

## **Top Decliners**

- Shenyang Xingqi Pharmaceutical Co., Ltd. (300573)
- Xingmin Intelligent Transportation Systems (group) Co., Ltd. (002355)
- 3 Shenyang Yuanda Intellectual Industry Group Co.,ltd (002689)

For week of July 04- July 08 2022



#### SZSE Component Index (June 27 – July 08)



#### ChiNext Index (June 27 – July 08)



#### **SZSE 100 Index (June 27 – July 08)**



# **New Listing**

### Wuzhou Medical (301234)

**Bright Eye (301239)** 

**Shengbang (301233)** 

ChinaEtek Service and Technology (301208)

Wintao Communications (301139)

China Sciences Environmental (301175)

## Wuzhou Medical (301234)

Anhui Hongyu Wuzhou Medical Manufacturer Co., Ltd. principally engages in research and development, production and sale of single-use sterile infusion medical devices and integrated supply of other diagnostic, nursing and other related medical supplies.

#### **Bright Eye (301239)**

Chengdu Bright Eye Hospital Co., Ltd. principally engages in provision of professional ophthalmic medical services for patients with o