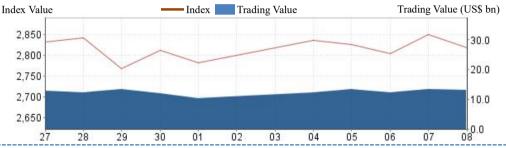

|
| Average P/E Ratio                 | 26.10   |
| No. of IPO (YTD)                  | 89      |

## **Most Active Companies**

- 1 Contemporary Amperex Technology Co., Limited (300750)
- 2 Chongqing Changan Automobile Company Limited (000625)
- 3 Ganfeng Lithium Co., Ltd. (002460)

# **Top Gainers**

- Beijing China Sciences Runyu Environmental Technology Co., Ltd. (301175)
- Chengdu Bright Eye Hospital Co., Ltd. (301239)
- 3 Shenzhen Kexin Communication

## **Top Decliners**

- Shenyang Xingqi Pharmaceutical Co., Ltd. (300573)
- Xingmin Intelligent Transportation Systems (group) Co., Ltd. (002355)
- 3 Shenyang Yuanda Intellectual Industry Group Co.,ltd (002689)

For week of July 04- July 08 2022



#### SZSE Component Index (June 27 – July 08)



#### ChiNext Index (June 27 – July 08)



#### **SZSE 100 Index (June 27 – July 08)**



# **New Listing**

### Wuzhou Medical (301234)

**Bright Eye (301239)** 

**Shengbang (301233)** 

ChinaEtek Service and Technology (301208)

Wintao Communications (301139)

China Sciences Environmental (301175)

## Wuzhou Medical (301234)

Anhui Hongyu Wuzhou Medical Manufacturer Co., Ltd. principally engages in research and development, production and sale of single-use sterile infusion medical devices and integrated supply of other diagnostic, nursing and other related medical supplies.

#### **Bright Eye (301239)**

Chengdu Bright Eye Hospital Co., Ltd. principally engages in provision of professional ophthalmic medical services for patients with ophthalmic diseases.

#### **Shengbang (301233)**

Chengdu Shengbang Seals Co., Ltd. princip