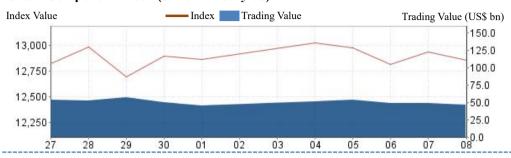

erage Turnover Ratio            | 2.18    |
| Average P/E Ratio                 | 26.10   |
| No. of IPO (YTD)                  | 89      |

## **Most Active Companies**

- 1 Contemporary Amperex Technology Co., Limited (300750)
- 2 Chongqing Changan Automobile Company Limited (000625)
- 3 Ganfeng Lithium Co., Ltd. (002460)

# **Top Gainers**

- Beijing China Sciences Runyu Environmental Technology Co., Ltd. (301175)
- Chengdu Bright Eye Hospital Co., Ltd. (301239)
- 3 Shenzhen Kexin Communication

## **Top Decliners**

- Shenyang Xingqi Pharmaceutical Co., Ltd. (300573)
- Xingmin Intelligent Transportation Systems (group) Co., Ltd. (002355)
- 3 Shenyang Yuanda Intellectual Industry Group Co.,ltd (002689)

For week of July 04- July 08 2022



#### SZSE Component Index (June 27 – July 08)



#### ChiNext Index (June 27 – July 08)



#### **SZSE 100 Index (June 27 – July 08)**



# **New Listing**

### Wuzhou Medical (301234)

**Bright Eye (301239)** 

**Shengbang (301233)** 

ChinaEtek Service and Technology (301208)

Wintao Communications (301139)

China Sciences Environmental (301175)

## Wuzhou Medical (301234)

Anhui Hongyu Wuzhou Medical Manufacturer Co., Ltd. principally engages in research and development, production and sale of single-use sterile infusion medical devices and integrated supply of other diagnostic, nursing and other related medical supplies.

#### **Bright Eye (301239)**

Chengdu Bright Eye Hospital Co., Ltd. principally engages in provision of professional ophthalmic medical services for patients with ophthalmic diseases.

#### **Shengbang (301233)**