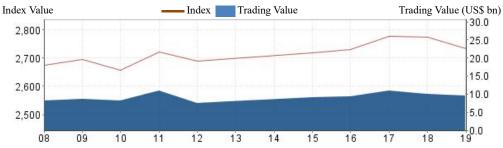

o                   | 25.95   |
| No. of IPO (YTD)                    | 117     |
|                                     |         |

## **Most Active Companies**

- Contemporary Amperex Technology Co., Limited (300750)
- 2 Tianqi Lithium Corporation (002466)
- 3 Byd Company Limited (002594)

## **Top Gainers**

- 1 Holly Futures Co., Ltd. (001236)
- 2 Jwipc Technology Co., Ltd. (001339)
- Fujian Yuanxiang New Materials Co., Ltd. (301300)

## **Top Decliners**

- 1 Chengdu Qushui Science And Technology Co., Ltd. (301336)
- Guangdong Avcit Technology Holding Co., Ltd. (001229)
- 3 Maiquer Group Co.,ltd (002719)

For week of August15- August 19 2022



#### SZSE Component Index (August 08 – August 19)



## ChiNext Index (August 08 – August 19)



#### SZSE 100 Index (August 08 – August 19)



## **New Listing**

#### Jwipc (001339)

#### **GKG Precision Machine (301338)**

Zkteco (301330)

Yuanfei pet (001222)

Bona Film (001330)

Highbroad Advanced (301321)

Norsyn Technology (001231)

Easy Click Worldwide (301171)

Yuanxiang New Materials (301300)

## Jwipc (001339)

Jwipc Technology Co., Ltd. principally engages in research and development, production, sale and service of educational office, consumer, network equipment, network security, retail and other electronic equipment products.

#### **GKG Precision Machine (301338)**

GKG Precision Machine Co., Ltd. principally engages in research and development, production, sale and technical support services of automated precision equipment.

#### Zkteco (301330)

Zkteco Co., Ltd. principally engages in provision of smart access