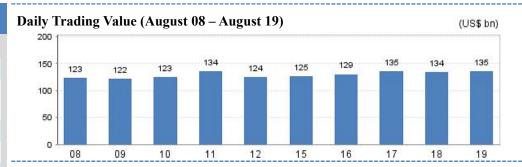

| 3,402.6 |
| - ChiNext Market                    | 1,869.7 |
| Average Turnover Ratio              | 2.19    |
| Average P/E Ratio                   | 25.95   |
| No. of IPO (YTD)                    | 117     |
|                                     |         |

## **Most Active Companies**

- Contemporary Amperex Technology Co., Limited (300750)
- 2 Tianqi Lithium Corporation (002466)
- 3 Byd Company Limited (002594)

## **Top Gainers**

- 1 Holly Futures Co., Ltd. (001236)
- 2 Jwipc Technology Co., Ltd. (001339)
- Fujian Yuanxiang New Materials Co., Ltd. (301300)

## **Top Decliners**

- 1 Chengdu Qushui Science And Technology Co., Ltd. (301336)
- Guangdong Avcit Technology Holding Co., Ltd. (001229)
- 3 Maiquer Group Co.,ltd (002719)

For week of August15- August 19 2022



#### SZSE Component Index (August 08 – August 19)



## ChiNext Index (August 08 – August 19)



#### SZSE 100 Index (August 08 – August 19)



## **New Listing**

#### Jwipc (001339)

#### **GKG Precision Machine (301338)**

Zkteco (301330)

Yuanfei pet (001222)

Bona Film (001330)

Highbroad Advanced (301321)

Norsyn Technology (001231)

Easy Click Worldwide (301171)

Yuanxiang New Materials (301300)

## Jwipc (001339)

Jwipc Technology Co., Ltd. principally engages in research and development, production, sale and service of educational office, consumer, network equipment, network security, retail and other electronic equipment products.

#### **GKG Precision Machine (301338)**

GKG Precision Machine Co., Ltd. principally engages in research and development, production, sale and techn