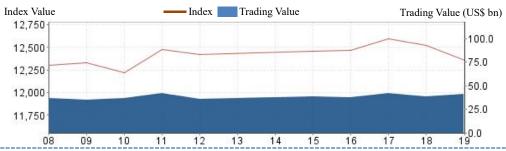

| 1,869.7 |
| Average Turnover Ratio              | 2.19    |
| Average P/E Ratio                   | 25.95   |
| No. of IPO (YTD)                    | 117     |
|                                     |         |

## **Most Active Companies**

- Contemporary Amperex Technology Co., Limited (300750)
- 2 Tianqi Lithium Corporation (002466)
- 3 Byd Company Limited (002594)

## **Top Gainers**

- 1 Holly Futures Co., Ltd. (001236)
- 2 Jwipc Technology Co., Ltd. (001339)
- Fujian Yuanxiang New Materials Co., Ltd. (301300)

## **Top Decliners**

- 1 Chengdu Qushui Science And Technology Co., Ltd. (301336)
- Guangdong Avcit Technology Holding Co., Ltd. (001229)
- 3 Maiquer Group Co.,ltd (002719)

For week of August15- August 19 2022



#### SZSE Component Index (August 08 – August 19)



## ChiNext Index (August 08 – August 19)



#### SZSE 100 Index (August 08 – August 19)



## **New Listing**

#### Jwipc (001339)

#### **GKG Precision Machine (301338)**

Zkteco (301330)

Yuanfei pet (001222)

Bona Film (001330)

Highbroad Advanced (301321)

Norsyn Technology (001231)

Easy Click Worldwide (301171)

Yuanxiang New Materials (301300)

## Jwipc (001339)

Jwipc Technology Co., Ltd. principally engages in research and development, production, sale and service of educational office, consumer, network equipment, network security, retail and other electronic equipment products.

#### **GKG Precision Machine (301338)**

GKG Precision Machine Co., Ltd. principally engages in research and development, production, sale and technical support services of automated precision equipmen