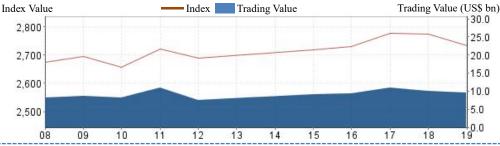

tio              | 2.19    |
| Average P/E Ratio                   | 25.95   |
| No. of IPO (YTD)                    | 117     |
|                                     |         |

## **Most Active Companies**

- Contemporary Amperex Technology Co., Limited (300750)
- 2 Tianqi Lithium Corporation (002466)
- 3 Byd Company Limited (002594)

## **Top Gainers**

- 1 Holly Futures Co., Ltd. (001236)
- 2 Jwipc Technology Co., Ltd. (001339)
- Fujian Yuanxiang New Materials Co., Ltd. (301300)

## **Top Decliners**

- 1 Chengdu Qushui Science And Technology Co., Ltd. (301336)
- Guangdong Avcit Technology Holding Co., Ltd. (001229)
- 3 Maiquer Group Co.,ltd (002719)

For week of August15- August 19 2022



#### SZSE Component Index (August 08 – August 19)



## ChiNext Index (August 08 – August 19)



#### SZSE 100 Index (August 08 – August 19)



## **New Listing**

#### Jwipc (001339)

#### **GKG Precision Machine (301338)**

Zkteco (301330)

Yuanfei pet (001222)

Bona Film (001330)

Highbroad Advanced (301321)

Norsyn Technology (001231)

Easy Click Worldwide (301171)

Yuanxiang New Materials (301300)

## Jwipc (001339)

Jwipc Technology Co., Ltd. principally engages in research and development, production, sale and service of educational office, consumer, network equipment, network security, retail and other electronic equipment products.

#### **GKG Precision Machine (301338)**

GKG Precision Machine Co., Ltd. principally engages in research and development, production, sale and technical support services of automated precision equipment.

#### Zkteco (301330)

Zkteco Co., Ltd. p