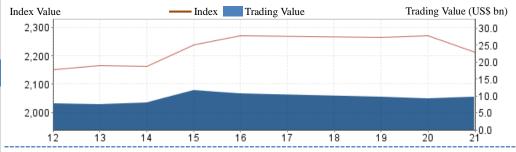

Average Turnover Ratio            | 1.85    |
| Average P/E Ratio                 | 23.94   |
| No. of IPO (YTD)                  | 63      |

# Most Active Companies

- I Kunlun Tech Co., Ltd. (300418)
- Inspur Electronic Information Industry Co., Ltd. (000977)
- 3 iFLYTEK Co., Ltd. (002230)

## Top Gainers

- Keystone Electrical (Zhejiang) Co., Ltd. (301448)
- Shanghai Wisdom Information Technology Co., Ltd. (301315)
- Shenzhen Phoenix Telecom Technology Co., Ltd. (301191)

## Top Decliners

- I Yanan Bicon Pharmaceutical (002411)
- 2 Elefirst Science & Tech Co., Ltd. (300356)
- 3 China Dive Company Limited (300526)

For week of June 19 – June 21, 2023
Market closed on June 22-23 (public holidays)



#### SZSE Component Index (June 12 - June 21)



### ChiNext Index (June 12 - June 21)



## SZSE 100 Index (June 12 - June 21)



## **New Listings**

## **Keystone Electrical (301448)**

Hicon (301262)

Wisdom (301315)

Ziel Home Technology (301376)

## **Keystone Electrical (301448)**

Keystone Electrical (Zhejiang) Co., Ltd. principally engages in research, development, design, production, sale and trade of handheld electric tools and core components.

#### Hicon (301262)

Hicon Network Technology (Shandong) Co., Ltd. principally engages in IPTV business and mobile media platform service business.

## Wisdom (301315)

Shanghai Wisdom Information Technology Co., Ltd. principally engages in software development and information service business in the manufacturing and financial fields.

### Ziel Home Technology (301376)

Ziel Home Furnishing Technology Co., Ltd. principally