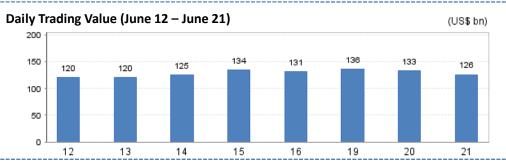

Board                      | 3,029.0 |
| - ChiNext Market                  | 1,709.6 |
| Average Turnover Ratio            | 1.85    |
| Average P/E Ratio                 | 23.94   |
| No. of IPO (YTD)                  | 63      |

# Most Active Companies

- I Kunlun Tech Co., Ltd. (300418)
- Inspur Electronic Information Industry Co., Ltd. (000977)
- 3 iFLYTEK Co., Ltd. (002230)

## Top Gainers

- Keystone Electrical (Zhejiang) Co., Ltd. (301448)
- Shanghai Wisdom Information Technology Co., Ltd. (301315)
- Shenzhen Phoenix Telecom Technology Co., Ltd. (301191)

## Top Decliners

- I Yanan Bicon Pharmaceutical (002411)
- 2 Elefirst Science & Tech Co., Ltd. (300356)
- 3 China Dive Company Limited (300526)

For week of June 19 – June 21, 2023
Market closed on June 22-23 (public holidays)



#### SZSE Component Index (June 12 - June 21)



### ChiNext Index (June 12 - June 21)



## SZSE 100 Index (June 12 - June 21)



## **New Listings**

## **Keystone Electrical (301448)**

Hicon (301262)

Wisdom (301315)

Ziel Home Technology (301376)

## **Keystone Electrical (301448)**

Keystone Electrical (Zhejiang) Co., Ltd. principally engages in research, development, design, production, sale and trade of handheld electric tools and core components.

#### Hicon (301262)

Hicon Network Technology (Shandong) Co., Ltd. principally engages in IPTV business and mobile media platform service business.

## Wisdom (301315)

Shanghai Wisdom Information Technology Co., Ltd. principally engages in software development and information service business in the manufacturing and financial fields.