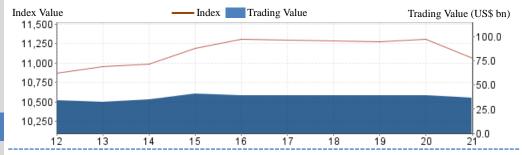

xt Market                  | 1,709.6 |
| Average Turnover Ratio            | 1.85    |
| Average P/E Ratio                 | 23.94   |
| No. of IPO (YTD)                  | 63      |

# Most Active Companies

- I Kunlun Tech Co., Ltd. (300418)
- Inspur Electronic Information Industry Co., Ltd. (000977)
- 3 iFLYTEK Co., Ltd. (002230)

## Top Gainers

- Keystone Electrical (Zhejiang) Co., Ltd. (301448)
- Shanghai Wisdom Information Technology Co., Ltd. (301315)
- Shenzhen Phoenix Telecom Technology Co., Ltd. (301191)

## Top Decliners

- I Yanan Bicon Pharmaceutical (002411)
- 2 Elefirst Science & Tech Co., Ltd. (300356)
- 3 China Dive Company Limited (300526)

For week of June 19 – June 21, 2023
Market closed on June 22-23 (public holidays)



#### SZSE Component Index (June 12 - June 21)



### ChiNext Index (June 12 - June 21)



## SZSE 100 Index (June 12 - June 21)



## **New Listings**

## **Keystone Electrical (301448)**

Hicon (301262)

Wisdom (301315)

Ziel Home Technology (301376)

## **Keystone Electrical (301448)**

Keystone Electrical (Zhejiang) Co., Ltd. principally engages in research, development, design, production, sale and trade of handheld electric tools and core components.

#### Hicon (301262)

Hicon Network Technology (Shandong) Co., Ltd. principally engages in IPTV business and mobile media platform service business.

## Wisdom (301315)

Shanghai Wisdom Information Technology Co., Ltd. principally engages in software development and information service business in the manufacturing and financial fields.

### Ziel Home Technology (301376)

Ziel Home Fu