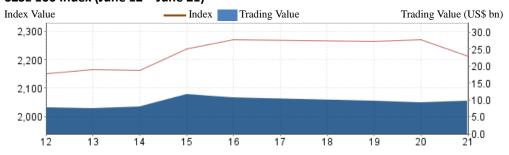

|
| Average P/E Ratio                 | 23.94   |
| No. of IPO (YTD)                  | 63      |

# Most Active Companies

- I Kunlun Tech Co., Ltd. (300418)
- Inspur Electronic Information Industry Co., Ltd. (000977)
- 3 iFLYTEK Co., Ltd. (002230)

## Top Gainers

- Keystone Electrical (Zhejiang) Co., Ltd. (301448)
- Shanghai Wisdom Information Technology Co., Ltd. (301315)
- Shenzhen Phoenix Telecom Technology Co., Ltd. (301191)

## Top Decliners

- I Yanan Bicon Pharmaceutical (002411)
- 2 Elefirst Science & Tech Co., Ltd. (300356)
- 3 China Dive Company Limited (300526)

For week of June 19 – June 21, 2023
Market closed on June 22-23 (public holidays)



#### SZSE Component Index (June 12 - June 21)



### ChiNext Index (June 12 - June 21)



## SZSE 100 Index (June 12 - June 21)



## **New Listings**

## **Keystone Electrical (301448)**

Hicon (301262)

Wisdom (301315)

Ziel Home Technology (301376)

## **Keystone Electrical (301448)**

Keystone Electrical (Zhejiang) Co., Ltd. principally engages in research, development, design, production, sale and trade of handheld electric tools and core components.

#### Hicon (301262)

Hicon Network Technology (Shandong) Co., Ltd. principally engages in IPTV business and mobile media platform service business.

## Wisdom (301315)

Shanghai Wisdom Information Technology Co., Ltd. principally engages in software development and information service business in the manufacturing and financial fields.

### Ziel Home Technology (301376)

Ziel Home Furnishing Technology Co., Ltd. principally engages in research, development, design