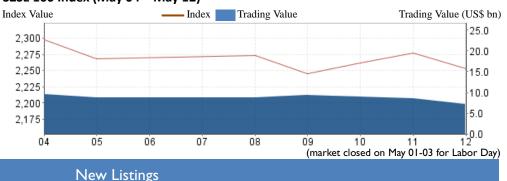

| 3,114.9 |
| - ChiNext Market                 | 1,710.3 |
| Average Turnover Ratio           | 1.89    |
| Average P/E Ratio                | 23.66   |
| No. of IPO (YTD)                 | 39      |

# Most Active Stocks

- I iFLYTEK Co., Ltd. (002230)
- 2 Kunlun Tech Co., Ltd. (300418)
- 3 Bluefocus Intelligent Communications Group Co., Ltd. (300058)

# Top Gainers

- Sanbo Hospital Management Group Ltd. (301293)
- 2 Ronshin Group (301231)
- 3 Shenzhen Baoming Technology Co., Ltd. (002992)

### Top Decliners

- I Gi Technologies Group Co., Ltd. (300309)
- 2 Red Phase Inc. (300427)
- 3 Sansheng Intellectual Education Technology Co., Ltd. (300282)

For week of May 8 – May 12, 2023

Sanbo (301293)

Gisway (301390)

Manst (301325)









### SZSE 100 Index (May 04 – May 12)



### Sanbo (301293)

Sanbo Hospital Management Group Limited principally engages in medical services characterized by neurological specialties.

#### Gisway (301390)

Hangzhou Gisway Information Technology Co., Ltd. principally engages in provision of power engineering technology services and geographic information technology services.

# Manst (301325)

Shenzhen Manst Technology Co., Ltd. principally engages in research, development, design, production, and sale of high-precision slit coating dies, coating equipment, and coating accessories.