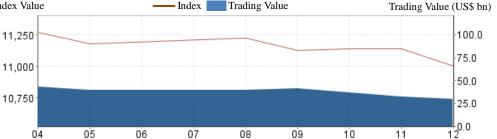

| 4,825.2 |
| - Main Board                     | 3,114.9 |
| - ChiNext Market                 | 1,710.3 |
| Average Turnover Ratio           | 1.89    |
| Average P/E Ratio                | 23.66   |
| No. of IPO (YTD)                 | 39      |

# Most Active Stocks

- I iFLYTEK Co., Ltd. (002230)
- 2 Kunlun Tech Co., Ltd. (300418)
- 3 Bluefocus Intelligent Communications Group Co., Ltd. (300058)

# Top Gainers

- Sanbo Hospital Management Group Ltd. (301293)
- 2 Ronshin Group (301231)
- 3 Shenzhen Baoming Technology Co., Ltd. (002992)

### Top Decliners

- I Gi Technologies Group Co., Ltd. (300309)
- 2 Red Phase Inc. (300427)
- 3 Sansheng Intellectual Education Technology Co., Ltd. (300282)

For week of May 8 – May 12, 2023

Sanbo (301293)

Gisway (301390)

Manst (301325)









### SZSE 100 Index (May 04 – May 12)



### Sanbo (301293)

Sanbo Hospital Management Group Limited principally engages in medical services characterized by neurological specialties.

#### Gisway (301390)

Hangzhou Gisway Information Technology Co., Ltd. principally engages in provision of power engineering technology services and geographic information technology services.

# Manst (301325)

Shenzhen Manst Technology Co., Ltd. principally engages in research, development, design, production, and sale of high-precision slit coating dies, coating equipment, and coating accessories.