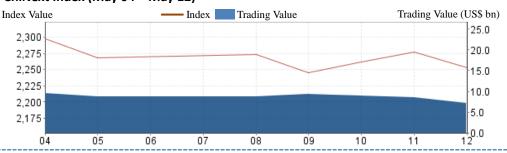

| 4,825.2 |
| - Main Board                     | 3,114.9 |
| - ChiNext Market                 | 1,710.3 |
| Average Turnover Ratio           | 1.89    |
| Average P/E Ratio                | 23.66   |
| No. of IPO (YTD)                 | 39      |

# Most Active Stocks

- I iFLYTEK Co., Ltd. (002230)
- 2 Kunlun Tech Co., Ltd. (300418)
- 3 Bluefocus Intelligent Communications Group Co., Ltd. (300058)

# Top Gainers

- Sanbo Hospital Management Group Ltd. (301293)
- 2 Ronshin Group (301231)
- 3 Shenzhen Baoming Technology Co., Ltd. (002992)

### Top Decliners

- I Gi Technologies Group Co., Ltd. (300309)
- 2 Red Phase Inc. (300427)
- 3 Sansheng Intellectual Education Technology Co., Ltd. (300282)

For week of May 8 – May 12, 2023

Sanbo (301293)

Gisway (301390)

Manst (301325)









### SZSE 100 Index (May 04 – May 12)



### Sanbo (301293)

Sanbo Hospital Management Group Limited principally engages in medical services characterized by neurological specialties.

#### Gisway (301390)

Hangzhou Gisway Information Technology Co., Ltd. principally engages in provision of power engineering technology services and geographic information technology services.

# Manst (301325)

Shenzhen Manst Technology Co., Ltd. principally engages in research, development, design, production, and sale of high-precision slit coating dies, coating equipment, and coating accessories.