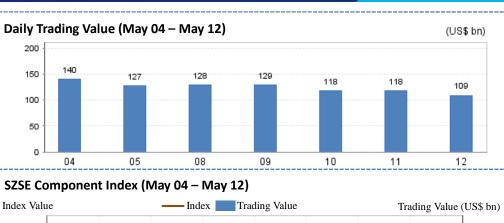

)            | 4,825.2 |
| - Main Board                     | 3,114.9 |
| - ChiNext Market                 | 1,710.3 |
| Average Turnover Ratio           | 1.89    |
| Average P/E Ratio                | 23.66   |
| No. of IPO (YTD)                 | 39      |

# Most Active Stocks

- I iFLYTEK Co., Ltd. (002230)
- 2 Kunlun Tech Co., Ltd. (300418)
- 3 Bluefocus Intelligent Communications Group Co., Ltd. (300058)

# Top Gainers

- Sanbo Hospital Management Group Ltd. (301293)
- 2 Ronshin Group (301231)
- 3 Shenzhen Baoming Technology Co., Ltd. (002992)

### Top Decliners

- I Gi Technologies Group Co., Ltd. (300309)
- 2 Red Phase Inc. (300427)
- 3 Sansheng Intellectual Education Technology Co., Ltd. (300282)

For week of May 8 – May 12, 2023

Sanbo (301293)

Gisway (301390)

Manst (301325)









### SZSE 100 Index (May 04 – May 12)



### Sanbo (301293)

Sanbo Hospital Management Group Limited principally engages in medical services characterized by neurological specialties.

#### Gisway (301390)

Hangzhou Gisway Information Technology Co., Ltd. principally engages in provision of power engineering technology services and geographic information technology services.

# Manst (301325)

Shenzhen Manst Technology Co., Ltd. principally engages in research, development, design, production, and sale of high-precision slit coating dies, coating equipment, and coating accessories.