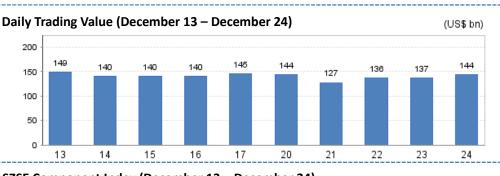

10.0

40.0 24

| Market Summary                        |  |
|---------------------------------------|--|
| By market closed on December 24, 2021 |  |
| 2,575                                 |  |
| I,488                                 |  |
| 1,087                                 |  |
| 535                                   |  |
| 10,503                                |  |
| 6,123.0                               |  |
| 3,964.0                               |  |
| 2,159.1                               |  |
| 2.14                                  |  |
| 32.54                                 |  |
| 230                                   |  |
|                                       |  |