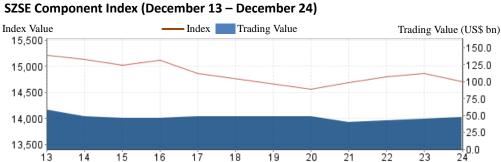

10.0

40.0 24

| Market Summary                        |  |
|---------------------------------------|--|
| By market closed on December 24, 2021 |  |
| 2,575                                 |  |
| I,488                                 |  |
| 1,087                                 |  |
| 535                                   |  |
| 10,503                                |  |
| 6,123.0                               |  |
| 3,964.0                               |  |
| 2,159.1                               |  |
| 2.14                                  |  |
| 32.54                                 |  |
| 230                                   |  |
|                                       |  |