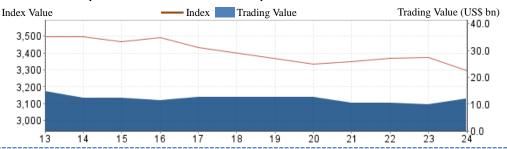

# Shenzhen Stock Exchange Market Bulletin

13

Index Value

3,500

3.400

3,300

3.200

3,100

3,000

13

14

December 24, 2021 (Issue 81)

Trading Value (US\$ bn)

40.0

30.0

20.0

10.0

40.0 24

| Market Summary                        |  |
|---------------------------------------|--|
| By market closed on December 24, 2021 |  |
| 2,575                                 |  |
| I,488                                 |  |
| 1,087                                 |  |
| 535                                   |  |
| 10,503                                |  |
| 6,123.0                               |  |
| 3,964.0                               |  |
| 2,159.1                               |  |
| 2.14                                  |  |
| 32.54                                 |  |
| 230                                   |  |
|                                       |  |

SZSE 100 Index (December 13 – December 24)

Trading Value

19

20

21

22

23