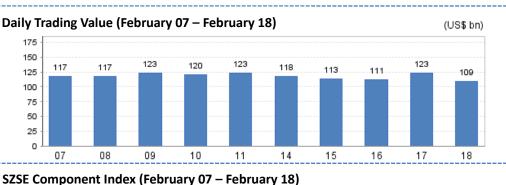

# Shenzhen Stock Exchange Market Bulletin

February 18, 2022 (Issue 4)













| Sanyuan         | Sanyuan Biotechnology (301206)                                                                                |
|-----------------|---------------------------------------------------------------------------------------------------------------|
| Biotechnology   | Shandong Sanyuan Biotechnology Co., Ltd. principally engages in production and sale of erythritol and         |
| (301206)        | compound sugar. In 2020, its operating income reached 783 million yuan with the net profit of 232.57 million  |
|                 | yuan.                                                                                                         |
| Yuehai Feeds    |