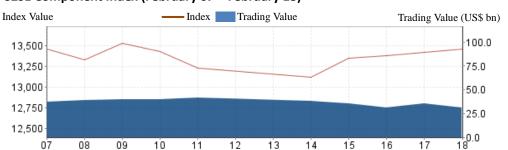

# Shenzhen Stock Exchange Market Bulletin

February 18, 2022 (Issue 4)













| Sanyuan         | Sanyuan Biotechnology (301206)                                                                                |
|-----------------|---------------------------------------------------------------------------------------------------------------|
| Biotechnology   | Shandong Sanyuan Biotechnology Co., Ltd. principally engages in production and sale of erythritol and         |
| (301206)        | compound sugar. In 2020, its operating income reached 783 million yuan with the net profit of 232.57 million  |
|                 | yuan.                                                                                                         |
| Yuehai Feeds    |