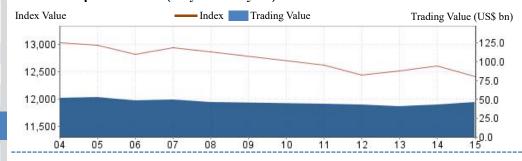

Board                      | 3,335.7 |
| - ChiNext Market                  | 1,800.7 |
| Average Turnover Ratio            | 2.18    |
| Average P/E Ratio                 | 25.39   |
| No. of IPO (YTD)                  | 91      |

# **Most Active Companies**

- 1 Byd Company Limited (002594)
- 2 Tianqi Lithium Corporation (002466)
- 3 Contemporary Amperex Technology Co., Limited (300750)

### **Top Gainers**

- 1 Newonder Special Electric Co.,ltd (301120)
- 2 Jiangxi Hengda Hi-tech Co.,ltd. (002591)
- 3 Shanxi Road & Bridge Co.,ltd. (000755)

#### **Top Decliners**

- 1 Suofeiya Home Collection Co. Ltd (002572)
- 2 Goldlok Holdings (guangdong) Co.,ltd (002348)
- 3 Zhejiang Shibao Company Limited (002703)

For week of July 11- July 15 2022



#### SZSE Component Index (July 04 – July 15)



#### ChiNext Index (July 04 – July 15)



#### **SZSE 100 Index (July 04 – July 15)**



# **New Listing**

#### IN-Cube (301312)

#### Jingly Environment (001230)

# IN-Cube (301312)

Shenzhen iN-Cube Automation Co., Ltd. principally engages in research and development, production, sale and related technical service of industrial automation equipment.

#### Jingly Environment (001230)

Jingly Environment Science and Technology Co., Ltd. principally engages in investment, operation and management services and equipment manufacturing in the field of environmental sanitation.