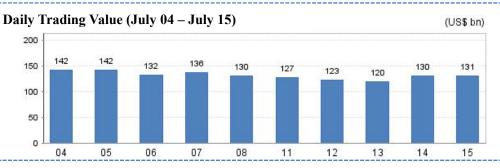

Cap. (US\$ bn)             | 5,136.5 |
| - Main Board                      | 3,335.7 |
| - ChiNext Market                  | 1,800.7 |
| Average Turnover Ratio            | 2.18    |
| Average P/E Ratio                 | 25.39   |
| No. of IPO (YTD)                  | 91      |

# **Most Active Companies**

- 1 Byd Company Limited (002594)
- 2 Tianqi Lithium Corporation (002466)
- 3 Contemporary Amperex Technology Co., Limited (300750)

### **Top Gainers**

- 1 Newonder Special Electric Co.,ltd (301120)
- 2 Jiangxi Hengda Hi-tech Co.,ltd. (002591)
- 3 Shanxi Road & Bridge Co.,ltd. (000755)

#### **Top Decliners**

- 1 Suofeiya Home Collection Co. Ltd (002572)
- 2 Goldlok Holdings (guangdong) Co.,ltd (002348)
- 3 Zhejiang Shibao Company Limited (002703)

For week of July 11- July 15 2022



#### SZSE Component Index (July 04 – July 15)



#### ChiNext Index (July 04 – July 15)



#### **SZSE 100 Index (July 04 – July 15)**



# **New Listing**

#### IN-Cube (301312)

#### Jingly Environment (001230)

# IN-Cube (301312)

Shenzhen iN-Cube Automation Co., Ltd. principally engages in research and development, production, sale and related technical service of industrial automation equipment.

#### Jingly Environment (001230)

Jingly Environment Science and Technology Co., Ltd. principally engages in investment, operation and management services and equipment manufacturing in the field of environmental sanitation.