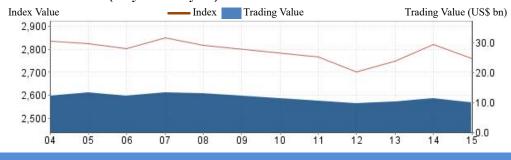

Average Turnover Ratio            | 2.18    |
| Average P/E Ratio                 | 25.39   |
| No. of IPO (YTD)                  | 91      |

# **Most Active Companies**

- 1 Byd Company Limited (002594)
- 2 Tianqi Lithium Corporation (002466)
- 3 Contemporary Amperex Technology Co., Limited (300750)

### **Top Gainers**

- 1 Newonder Special Electric Co.,ltd (301120)
- 2 Jiangxi Hengda Hi-tech Co.,ltd. (002591)
- 3 Shanxi Road & Bridge Co.,ltd. (000755)

#### **Top Decliners**

- 1 Suofeiya Home Collection Co. Ltd (002572)
- 2 Goldlok Holdings (guangdong) Co.,ltd (002348)
- 3 Zhejiang Shibao Company Limited (002703)

For week of July 11- July 15 2022



#### SZSE Component Index (July 04 – July 15)



#### ChiNext Index (July 04 – July 15)



#### **SZSE 100 Index (July 04 – July 15)**



# **New Listing**

#### IN-Cube (301312)

#### Jingly Environment (001230)

# IN-Cube (301312)

Shenzhen iN-Cube Automation Co., Ltd. principally engages in research and development, production, sale and related technical service of industrial automation equipment.

#### Jingly Environment (001230)

Jingly Environment Science and Technology Co., Ltd. principally engages in investment, operation and management services and equipment manufacturing in the field of environmental sanitation.