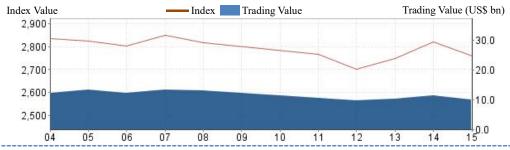

ChiNext Market                  | 1,800.7 |
| Average Turnover Ratio            | 2.18    |
| Average P/E Ratio                 | 25.39   |
| No. of IPO (YTD)                  | 91      |

# **Most Active Companies**

- 1 Byd Company Limited (002594)
- 2 Tianqi Lithium Corporation (002466)
- 3 Contemporary Amperex Technology Co., Limited (300750)

### **Top Gainers**

- 1 Newonder Special Electric Co.,ltd (301120)
- 2 Jiangxi Hengda Hi-tech Co.,ltd. (002591)
- 3 Shanxi Road & Bridge Co.,ltd. (000755)

#### **Top Decliners**

- 1 Suofeiya Home Collection Co. Ltd (002572)
- 2 Goldlok Holdings (guangdong) Co.,ltd (002348)
- 3 Zhejiang Shibao Company Limited (002703)

For week of July 11- July 15 2022



#### SZSE Component Index (July 04 – July 15)



#### ChiNext Index (July 04 – July 15)



#### **SZSE 100 Index (July 04 – July 15)**



# **New Listing**

#### IN-Cube (301312)

#### Jingly Environment (001230)

# IN-Cube (301312)

Shenzhen iN-Cube Automation Co., Ltd. principally engages in research and development, production, sale and related technical service of industrial automation equipment.

#### Jingly Environment (001230)

Jingly Environment Science and Technology Co., Ltd. principally engages in investment, operation and management services and equipment manufacturing in the field of environmental sanitation.