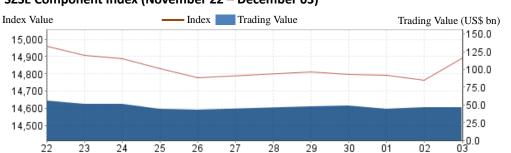

San Yang Ma (001317)

Joy Intelligent Logistics (301198)

Market Summary

By market closed on December 03. 2021

Most Active Companies

Shanxi Meijin Energy Co., Itd (000723)

**Top Gainers** 

Ningbo Joy Intelligent Logistics Technology