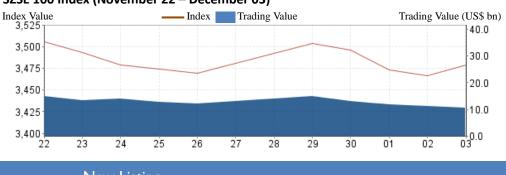

San Yang Ma (001317)

Joy Intelligent Logistics (301198)

Market Summary

By market closed on December 03. 2021

Most Active Companies

Shanxi Meijin Energy Co., Itd (000723)

**Top Gainers** 

Ningbo Joy Intelligent Logistics Technology

San Yang Ma (chongqing) Logistics Co., ltd.

Shandong Chiway Industry Development

**Top Decliners** 

Zhuhai Rundu Pharmaceutical Co., Ltd.

&

Auto

Plastics

Parts

Hi-tech Moulds

Jinzhong

For week of Nov 29-Dec 03, 2021

Technology Co., Ltd. (301022)

Manufacturing Co., Ltd. (301133)

Tianqi Lithium Corporation (002466)

Contemporary Amperex Technology Co.,

2,555