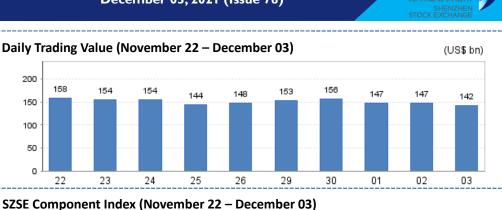

San Yang Ma (001317)

Joy Intelligent Logistics (301198)

Market Summary

By market closed on December 03. 2021

Most Active Companies

Shanxi Meijin Energy Co., Itd (000723)

**Top Gainers** 

Ningbo Joy Intelligent Logistics Technology