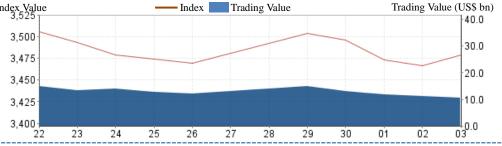

210

526

Listed Companies (No.)

- ChiNext Market

Market Cap. (US\$ bn)

- ChiNext Market

Average Turnover Ratio

Limited (300750)