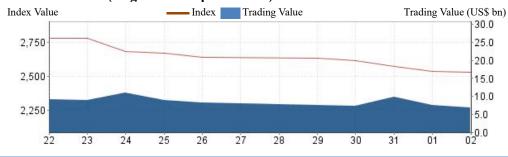

| 2.18    |
| Average P/E Ratio                      | 24.57   |
| No. of IPO (YTD)                       | 125     |

# **Most Active Companies**

- Contemporary Amperex Technology Co., Limited (300750)
- 2 Byd Company Limited (002594)
- 3 Tianqi Lithium Corporation (002466)

# **Top Gainers**

- 1 Beijing Liven Technology Co.,ltd. (001259)
- Beijing Hanyi Innovation Technology Co., Ltd. (301270)
- 3 H&r Century Union Corporation (000892)

# **Top Decliners**

- 1 Royal Group Co.,ltd. (002329)
- 2 Delong Composite Energy Group Co., Ltd (000593)
- Guangzhou Zhiguang Electric Co.,ltd. (002169)

For week of August 29-September 02 2022



## SZSE Component Index (August 22 – September 02)



# ChiNext Index (August 22 – September 02)



## SZSE 100 Index (August 22 – September 02)



# **New Listing**

# Tianli Energy (301152)

# Liven Technology (001259)

# Architectural (301115)

Hanyi (301270)

# Focus Hotmelt (301283)

Xinjufeng (301296)

# Tianli Energy (301152)

Xinxiang Tianli Energy Co., Ltd. principally engages in research and development, production and sale of lithium battery ternary materials and their precursors.

## Liven Technology (001259)

Beijing Liven Technology Co., Ltd. principally engages in research and development, design, production and sale of small household appliances.

# Architectural (301115)

Changzhou Architectural Research Institute Group Co., Ltd. principally engages in inspection and testing services, special engineering professional services and manufacturing and sale of new engineering materials.

#### Hanyi (301270)

Beijing Hany