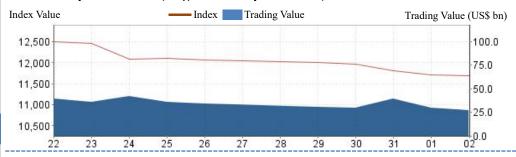

3,205.8 |
| - ChiNext Market                       | 1,716.8 |
| Average Turnover Ratio                 | 2.18    |
| Average P/E Ratio                      | 24.57   |
| No. of IPO (YTD)                       | 125     |

# **Most Active Companies**

- Contemporary Amperex Technology Co., Limited (300750)
- 2 Byd Company Limited (002594)
- 3 Tianqi Lithium Corporation (002466)

# **Top Gainers**

- 1 Beijing Liven Technology Co.,ltd. (001259)
- Beijing Hanyi Innovation Technology Co., Ltd. (301270)
- 3 H&r Century Union Corporation (000892)

# **Top Decliners**

- 1 Royal Group Co.,ltd. (002329)
- 2 Delong Composite Energy Group Co., Ltd (000593)
- Guangzhou Zhiguang Electric Co.,ltd. (002169)

For week of August 29-September 02 2022



## SZSE Component Index (August 22 – September 02)



# ChiNext Index (August 22 – September 02)



## SZSE 100 Index (August 22 – September 02)



# **New Listing**

# Tianli Energy (301152)

# Liven Technology (001259)

# Architectural (301115)

Hanyi (301270)

# Focus Hotmelt (301283)

Xinjufeng (301296)

# Tianli Energy (301152)

Xinxiang Tianli Energy Co., Ltd. principally engages in research and development, production and sale of lithium battery ternary materials and their precursors.

## Liven Technology (001259)

Beijing Liven Technology Co., Ltd. principally engages in research and development, design, production and sale of small household appliances.

# Architectural (301115)

Changzhou Architectural Research Institute Group Co., Ltd. principally engages in inspection and testing services, special engineering professional servic