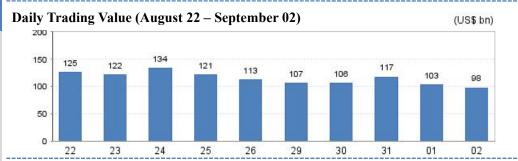

4,922.7 |
| - Main Board                           | 3,205.8 |
| - ChiNext Market                       | 1,716.8 |
| Average Turnover Ratio                 | 2.18    |
| Average P/E Ratio                      | 24.57   |
| No. of IPO (YTD)                       | 125     |

# **Most Active Companies**

- Contemporary Amperex Technology Co., Limited (300750)
- 2 Byd Company Limited (002594)
- 3 Tianqi Lithium Corporation (002466)

# **Top Gainers**

- 1 Beijing Liven Technology Co.,ltd. (001259)
- Beijing Hanyi Innovation Technology Co., Ltd. (301270)
- 3 H&r Century Union Corporation (000892)

# **Top Decliners**

- 1 Royal Group Co.,ltd. (002329)
- 2 Delong Composite Energy Group Co., Ltd (000593)
- Guangzhou Zhiguang Electric Co.,ltd. (002169)

For week of August 29-September 02 2022



## SZSE Component Index (August 22 – September 02)



# ChiNext Index (August 22 – September 02)



## SZSE 100 Index (August 22 – September 02)



# **New Listing**

# Tianli Energy (301152)

# Liven Technology (001259)

# Architectural (301115)

Hanyi (301270)

# Focus Hotmelt (301283)

Xinjufeng (301296)

# Tianli Energy (301152)

Xinxiang Tianli Energy Co., Ltd. principally engages in research and development, production and sale of lithium battery ternary materials and their precursors.

## Liven Technology (001259)

Beijing Liven Technology Co., Ltd. principally engages in research and development, design, production and sale of small household appliances.

# Architectural (301115)

Changzhou Architectural Research Institute Group Co., Ltd. principally engages in inspection and tes