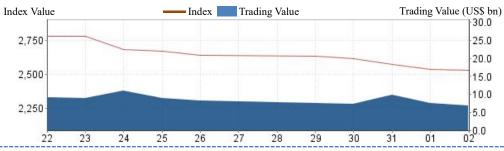

| 1,716.8 |
| Average Turnover Ratio                 | 2.18    |
| Average P/E Ratio                      | 24.57   |
| No. of IPO (YTD)                       | 125     |

# **Most Active Companies**

- Contemporary Amperex Technology Co., Limited (300750)
- 2 Byd Company Limited (002594)
- 3 Tianqi Lithium Corporation (002466)

# **Top Gainers**

- 1 Beijing Liven Technology Co.,ltd. (001259)
- Beijing Hanyi Innovation Technology Co., Ltd. (301270)
- 3 H&r Century Union Corporation (000892)

# **Top Decliners**

- 1 Royal Group Co.,ltd. (002329)
- 2 Delong Composite Energy Group Co., Ltd (000593)
- Guangzhou Zhiguang Electric Co.,ltd. (002169)

For week of August 29-September 02 2022



## SZSE Component Index (August 22 – September 02)



# ChiNext Index (August 22 – September 02)



## SZSE 100 Index (August 22 – September 02)



# **New Listing**

# Tianli Energy (301152)

# Liven Technology (001259)

# Architectural (301115)

Hanyi (301270)

# Focus Hotmelt (301283)

Xinjufeng (301296)

# Tianli Energy (301152)

Xinxiang Tianli Energy Co., Ltd. principally engages in research and development, production and sale of lithium battery ternary materials and their precursors.

## Liven Technology (001259)

Beijing Liven Technology Co., Ltd. principally engages in research and development, design, production and sale of small household appliances.

# Architectural (301115)

Changzhou Architectural Research Institute Group Co., Ltd. principally engages in inspection and testing services, special engineering professional services and manufacturing and sale of new engineeri