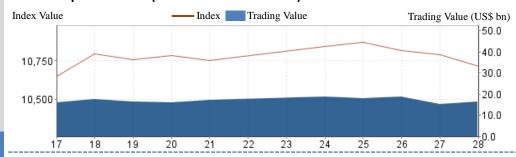

in Board 478 - SME Board 804 - ChiNext Market 546 **Funds** 494 **Bonds** 1.905 Market Cap. (US\$ bn) 3,359.6 - Main Board 1,085.3 - SME Board 1,468.6 - ChiNext Market 805.8 Average Turnover Ratio 2.16 Average P/E Ratio 42.59 No. of IPO (YTD) 82

# Most Active Companies

- First Capital Securities Co., Ltd. (002797)
- Nationz Technologies (300077)
- Jiangxi Huangshanghuang Group Food Co.,ltd. (002695)

### Top Gainers

- Anhui Huangshan Capsule Co., ltd (002817)
- Shenzhen Hekeda Precision Cleaning Equipment Co., Ltd. (002816)
- Broadex Technologies Co., ltd. (300548)

#### Top Decliners

- Guangdong Eastone Century Technology Co.,ltd. (300310)
- Wuhan Fingu Electronic Technology Co., Ltd. (002194)
- Guanhao Biotech Co., Ltd (300238)



#### SZSE Component Index (October 17 – October 28)



#### SME Index (October 17 - October 28)



#### ChiNext Index (October 17 – October 28)



#### **New Listing**

#### Hekeda (002816)

Hekeda landed on SME board on October 25, 2016. Shenzhen Hekeda Precision Cleaning Equipment Co., Ltd. principally engages in research and development, design, production and sales of precision cleaning equipment. In 2015, its operating income reached 367 million yuan with the net profit of 40 million yuan.

#### Market News

## SZSE, HKEx and CSDC Jointly Carries out the Training Session for Lecturers of Shenzhen-Hong Kong Stock Connect Program

Shenzhen Stock Exchange recently organized the first training session for lecturers of Shenzhen-Hong Kong Stock Connect Program in Shenzhen together with Hong Kong Exchanges and Clearing Limited and China Securi