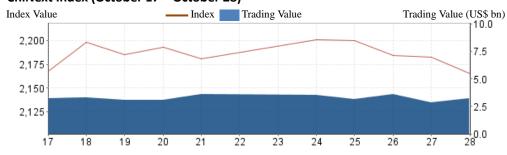

(US\$ bn) 3,359.6 - Main Board 1,085.3 - SME Board 1,468.6 - ChiNext Market 805.8 Average Turnover Ratio 2.16 Average P/E Ratio 42.59 No. of IPO (YTD) 82

# Most Active Companies

- First Capital Securities Co., Ltd. (002797)
- Nationz Technologies (300077)
- Jiangxi Huangshanghuang Group Food Co.,ltd. (002695)

### Top Gainers

- Anhui Huangshan Capsule Co., ltd (002817)
- Shenzhen Hekeda Precision Cleaning Equipment Co., Ltd. (002816)
- Broadex Technologies Co., ltd. (300548)

#### Top Decliners

- Guangdong Eastone Century Technology Co.,ltd. (300310)
- Wuhan Fingu Electronic Technology Co., Ltd. (002194)
- Guanhao Biotech Co., Ltd (300238)



#### SZSE Component Index (October 17 – October 28)



#### SME Index (October 17 - October 28)



#### ChiNext Index (October 17 – October 28)



#### **New Listing**

#### Hekeda (002816)

Hekeda landed on SME board on October 25, 2016. Shenzhen Hekeda Precision Cleaning Equipment Co., Ltd. principally engages in research and development, design, production and sales of precision cleaning equipment. In 2015, its operating income reached 367 million yuan with the net profit of 40 million yuan.

#### Market News

## SZSE, HKEx and CSDC Jointly Carries out the Training Session for Lecturers of Shenzhen-Hong Kong Stock Connect Program

Shenzhen Stock Exchange recently organized the first training session for lecturers of Shenzhen-Hong Kong Stock Connect Program in Shenzhen together with Hong Kong Exchanges and Clearing Limited and China Securities Depository and Clearing Co., Ltd., nearly 400 lecturers from teaching staff of member u