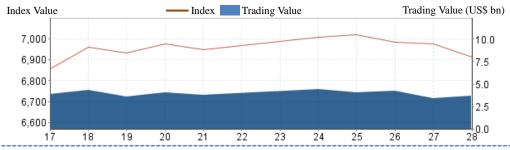

t 546 **Funds** 494 **Bonds** 1.905 Market Cap. (US\$ bn) 3,359.6 - Main Board 1,085.3 - SME Board 1,468.6 - ChiNext Market 805.8 Average Turnover Ratio 2.16 Average P/E Ratio 42.59 No. of IPO (YTD) 82

# Most Active Companies

- First Capital Securities Co., Ltd. (002797)
- Nationz Technologies (300077)
- Jiangxi Huangshanghuang Group Food Co.,ltd. (002695)

### Top Gainers

- Anhui Huangshan Capsule Co., ltd (002817)
- Shenzhen Hekeda Precision Cleaning Equipment Co., Ltd. (002816)
- Broadex Technologies Co., ltd. (300548)

#### Top Decliners

- Guangdong Eastone Century Technology Co.,ltd. (300310)
- Wuhan Fingu Electronic Technology Co., Ltd. (002194)
- Guanhao Biotech Co., Ltd (300238)



#### SZSE Component Index (October 17 – October 28)



#### SME Index (October 17 - October 28)



#### ChiNext Index (October 17 – October 28)



#### **New Listing**

#### Hekeda (002816)

Hekeda landed on SME board on October 25, 2016. Shenzhen Hekeda Precision Cleaning Equipment Co., Ltd. principally engages in research and development, design, production and sales of precision cleaning equipment. In 2015, its operating income reached 367 million yuan with the net profit of 40 million yuan.

#### Market News

## SZSE, HKEx and CSDC Jointly Carries out the Training Session for Lecturers of Shenzhen-Hong Kong Stock Connect Program

Shenzhen Stock Exchange recently organized the first training session for lecturers of Shenzhen-Hong Kong Stock Connect Program in Shenzhen together with Hong Kong Exchanges and Clearing Limited and China Securities Depository and Clearing Co., Ltd., near