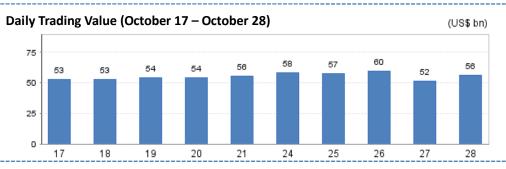

#### Market Summary Listed Companies (No.) 1.828 - Main Board 478 - SME Board 804 - ChiNext Market 546 **Funds** 494 **Bonds** 1.905 Market Cap. (US\$ bn) 3,359.6 - Main Board 1,085.3 - SME Board 1,468.6 - ChiNext Market 805.8 Average Turnover Ratio 2.16 Average P/E Ratio 42.59 No. of IPO (YTD) 82

# Most Active Companies

- First Capital Securities Co., Ltd. (002797)
- Nationz Technologies (300077)
- Jiangxi Huangshanghuang Group Food Co.,ltd. (002695)

### Top Gainers

- Anhui Huangshan Capsule Co., ltd (002817)
- Shenzhen Hekeda Precision Cleaning Equipment Co., Ltd. (002816)
- Broadex Technologies Co., ltd. (300548)

#### Top Decliners

- Guangdong Eastone Century Technology Co.,ltd. (300310)
- Wuhan Fingu Electronic Technology Co., Ltd. (002194)
- Guanhao Biotech Co., Ltd (300238)



#### SZSE Component Index (October 17 – October 28)



#### SME Index (October 17 - October 28)



#### ChiNext Index (October 17 – October 28)



#### **New Listing**

#### Hekeda (002816)

Hekeda landed on SME board on October 25, 2016. Shenzhen Hekeda Precision Cleaning Equipment Co., Ltd. principally engages in research and development, design, production and sales of precision cleaning equipment. In 2015, its operating income reached 367 million yuan with the net profit of 40 million yuan.

#### Market News

## SZSE, HKEx and CSDC Jointly Carries out the Training Session for Lecturers of Shenzhen-Hong Kong Stock Connect Program

Shenzhen Stock Exchange recently organized the first training session for lecturers of Shenzhen-Hong Kong Stock Connect Program in Shenzhen together with Ho