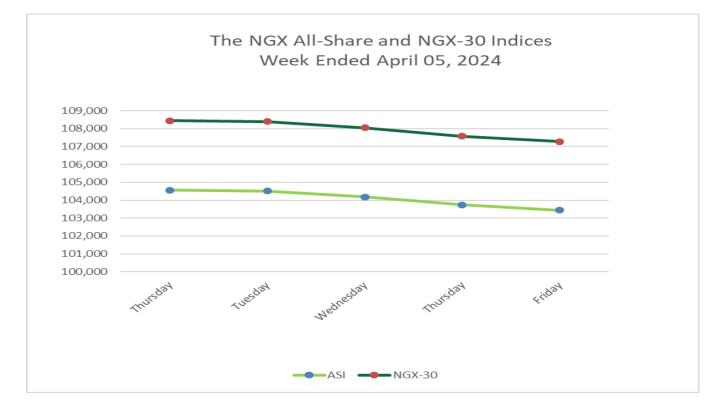

### **INDEX MOVEMENT**

The NGX All-Share Index and Market Capitalization depreciated by **1.08% and 1.05%** to close the week at 103,437.67 and N58.498 trillion respectively.

Similarly, all other indices finished lower with the exception of NGX Consumer Goods and NGX Growth which appreciated by 0.94% and 0.32% respectively while the NGX ASeM and NGX Oil and Gas indices closed flat. (See a summary of index movements in the table below):

| INDEX                      | WEEK<br>CLOSE<br>03/28/2024 | WEEK<br>CLOSE<br>04/05/2024 | WEEKLY<br>CHANGE | WtD   | MtD   | QtD   | YtD    |
|----------------------------|-----------------------------|-----------------------------|------------------|-------|-------|-------|--------|
|                            |                             |                             |                  |       | % Cha | ange  |        |
| NGX All-Share Index (ASI)  | 104,562.06                  | 103,437.67                  | -1,124.39        | -1.08 | -1.08 | -1.08 | 38.33  |
| NGX-Main Board Index       | 4,786.10                    | 4,768.81                    | -17.29           | -0.36 | -0.36 | -0.36 | 37.78  |
| NGX 30 Index               | 3,880.71                    | 3,835.27                    | -45.44           | -1.17 | -1.17 | -1.17 | 37.45  |
| NGX CG Index               | 2,551.71                    | 2,427.66                    | -124.05          | -4.86 | -4.86 | -4.86 | 9.90   |
| NGX Premium Index          | 10,293.26                   | 10,085.33                   | -207.93          | -2.02 | -2.02 | -2.02 | 39.55  |
| NGX Banking Index          | 1,029.63                    | 960.32                      | -69.31           | -6.73 | -6.73 | -6.73 | 7.04   |
| NGX Pension Index          | 3,934.33                    | 3,789.50                    | -144.83          | -3.68 | -3.68 | -3.68 | 16.92  |
| NGX Insurance Index        | 405.94                      | 402.47                      | -3.47            | -0.85 | -0.85 | -0.85 | 25.12  |
| NGX ASeM Index             | 1,504.55                    | 1,504.55                    | 0.00             | 0.00  | 0.00  | 0.00  | 135.25 |
| NGX-AFR Bank Value Index   | 2,277.89                    | 2,136.98                    | -140.91          | -6.19 | -6.19 | -6.19 | 2.96   |
| NGX AFR Div Yield Index    | 11,006.66                   | 10,835.09                   | -171.57          | -1.56 | -1.56 | -1.56 | 45.95  |
| NGX MERI Growth Index      | 4,928.31                    | 4,705.38                    | -222.93          | -4.52 | -4.52 | -4.52 | 3.47   |
| NGX MERI Value Index       | 6,171.88                    | 6,078.90                    | -92.98           | -1.51 | -1.51 | -1.51 | 17.03  |
| NGX Consumer Goods Index   | 1,610.80                    | 1,626.01                    | 15.21            | 0.94  | 0.94  | 0.94  | 45.01  |
| NGX Oil/Gas Index          | 1,294.38                    | 1,294.38                    | 0.00             | 0.00  | 0.00  | 0.00  | 24.09  |
| NGX Lotus II               | 6,338.19                    | 6,303.58                    | -34.61           | -0.55 | -0.55 | -0.55 | 36.45  |
| NGX Industrial Goods Index | 4,841.20                    | 4,828.25                    | -12.95           | -0.27 | -0.27 | -0.27 | 78.02  |
| NGX Growth Index           | 5,703.31                    | 5,721.45                    | 18.14            | 0.32  | 0.32  | 0.32  | -9.17  |
| NGX Sovereign Bond Index   | 730.80                      | 730.69                      | -0.11            | -0.02 | -0.02 | -0.02 | -3.82  |
| NGX Pension Board Index    | 1,812.28                    | 1,792.27                    | -20.01           | -1.10 | -1.10 | -1.10 | 0.00   |