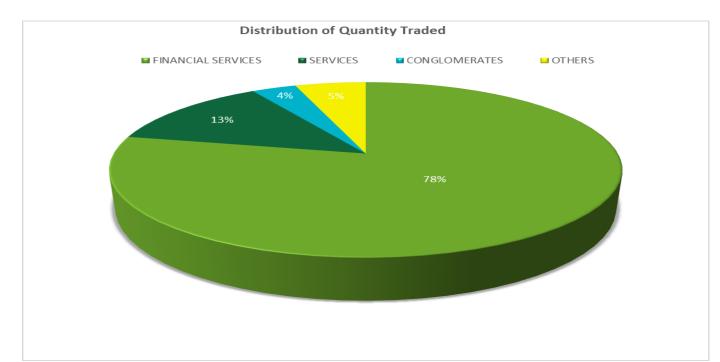

The Financial Services Industry (measured by volume) led the activity chart with 2.881 billion shares valued at N46.201 billion traded in 21,257 deals; thus contributing 78.29% and 79.81% to the total equity turnover volume and value respectively. The Services Industry followed with 479.156 million shares worth N2.282 billion in 2,142 deals. The third place was the Conglomerates Industry, with a turnover of 123.591 million shares worth N1.651 billion in 2,849 deals.