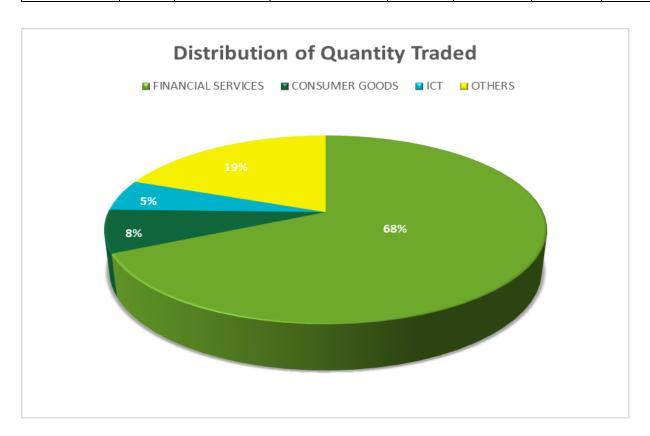

The Financial Services Industry (measured by volume) led the activity chart with 583.038 million shares valued at N3.971 billion traded in 7,894 deals; thus contributing 68.09% and 36.93% to the total equity turnover volume and value respectively. The Consumer Goods Industry followed with 62.961 million shares worth N3.197 billion in 2,579 deals. The third place was ICT Industry, with a turnover of 45.745 million shares worth N1.646 billion in 775 deals.