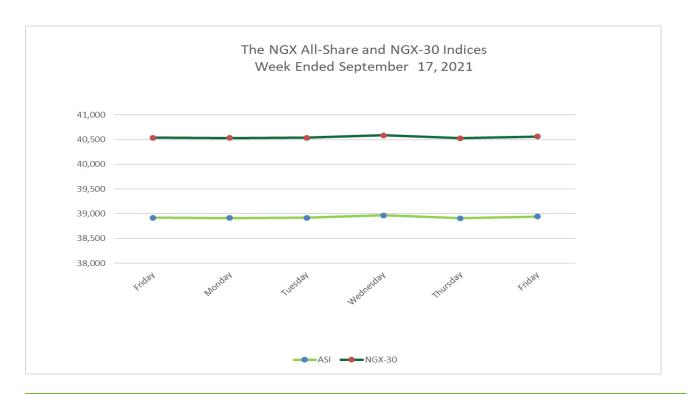

# INDEX MOVEMENT

The NGX All-Share Index and Market Capitalization appreciated by 0.06% and 0.05% to close the week at 38,943.87 and N20.290 trillion respectively.

Similarly, all other indices finished higher with the exception of NGX Banking, NGX Insurance, NGX MERI Growth, NGX Consumer Goods, NGX Oil/Gas and NGX Industrial Goods indices which depreciated by 0.79%, 0.58%, 0.12%, 0.21%, 3.35% and 0.24% respectively, while the NGX ASeM, NGX Growth and NGX Sovereign Bond Indices closed flat. (See summary of index movements in the table below):

| INDEX                     | WEEK<br>CLOSE<br>10/09/2021 | WEEK<br>CLOSE<br>13/09/2021 | WEEKLY<br>CHANGE | WtD   | MtD   | QtD   | YtD   |
|---------------------------|-----------------------------|-----------------------------|------------------|-------|-------|-------|-------|
|                           |                             |                             |                  |       | % Ch  | ange  |       |
| NGX All-Share Index (ASI) | 38,921.78                   | 38,943.87                   | 22.09            | 0.06  | -0.70 | 2.73  | -3.29 |
| NGX-Main Board Index      | 1,575.24                    | 1,578.27                    | 3.03             | 0.19  | -1.75 | -1.41 | -8.55 |
| NGX 30 Index              | 1,615.69                    | 1,617.37                    | 1.68             | 0.10  | 0.04  | 1.41  | -1.39 |
| NGX CG Index              | 1,202.72                    | 1,207.68                    | 4.96             | 0.41  | 0.21  | 0.70  | -1.06 |
| NGX Premium Index         | 3,824.36                    | 3,828.91                    | 4.55             | 0.12  | 0.58  | 8.54  | 10.32 |
| NGX Banking Index         | 373.16                      | 370.21                      | -2.95            | -0.79 | -1.79 | 1.02  | -5.80 |
| NGX Pension Index         | 1,504.88                    | 1,509.92                    | 5.04             | 0.33  | 0.35  | 2.04  | 8.73  |
| NGX Insurance Index       | 185.09                      | 184.02                      | -1.07            | -0.58 | -3.66 | -9.72 | -2.89 |
| NGX ASeM Index            | 670.65                      | 670.65                      | 0.00             | 0.00  | 0.00  | -4.73 | -8.11 |
| NGX-AFR Bank Value Index  | 1,037.75                    | 1,043.44                    | 5.69             | 0.55  | -0.45 | -1.29 | -6.26 |