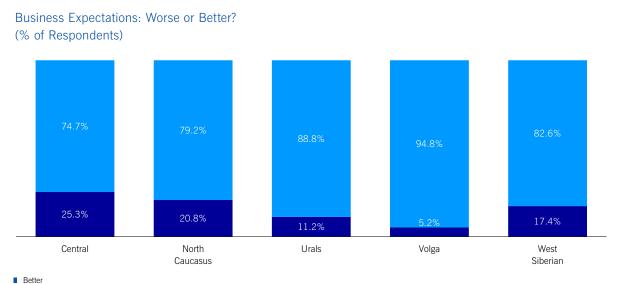

htly to 81.7 in June from 81.3 in May. Still, 40% of respondents expected conditions to worsen over the next five years and 12% remained uncertain, suggesting that consumers remain doubtful on Russia's prospects in the long-term.

As expected, the EU decided to extend the current sanctions by an additional six months from their original July expiration date, with Russia following suit in prolonging their own so-called counter-sanctions by an additional year. Both of these decisions were announced following the conclusion of our survey period. While there could be some downside impact on expectations, it should be limited given that they were widely expected to remain in place. All Russia



Better

Worse



#### All Russia, Reasons for Worse



### Business Conditions in 1 Year Regions





Bette

Worse

Reasons for Better







### Durable Buying Conditions Six-Month High



Russian consumers were more willing to purchase a big-ticket item in June, although weak household finances and the prohibitive cost of credit continued to restrain the majority from doing so.

The Durable Buying Conditions Indicator rose to 83.9 in June from 77.3 in May. Still, many consumers preferred to postpone their purchase of big-ticket items as they expected the rouble's strength to make goods slightly cheaper and as they waited for the cost of credit to fall further.

Respondents are asked whether they believe it is a good or bad time to purchase a large consumer durable, and a result below 100 means that a higher percentage of respondents view it as a bad time. Just over 60% of our panel tho