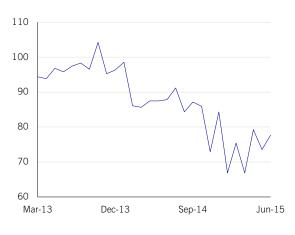

## **Executive Summary**

The MNI Russia Consumer Sentiment Indicator rose 4.9% on the month to 76.4 in June from 72.8 in May, the highest since December.

Russia consumer sentiment increased sharply in June, moving further above the March low and providing more evidence that confidence may have troughed.

The MNI Russia Consumer Sentiment Indicator rose 4.9% on the month to 76.4 in June from 72.8 in May, the highest since December. The improved picture was also underlined by quarterly data which showed sentiment averaged 74.1 in Q2, up 4.3% from the Q1 outturn of 71.0, which was the weakest quarter since the survey began in March 2013.

In spite of the more upbeat results this month, consumer sentiment is 14% down on the year as consumers are still suffering amid the economic downturn. All five components of the MNI Russia Consumer Sentiment Indicator improved on the month but not a single one succeeded in breaking through the 100 mark, meaning pessimists continued to outnumber optimists.