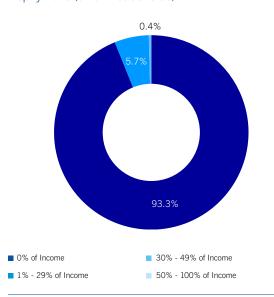

0% of our panel reported that they were not saving any of their monthly income.

Even so, consumers were slightly less pessimistic in their outlook for their financial situation, with Expectations for Personal Finances improving to 75.1 in June from 73.2 in May.









#### Personal Finances

|              | Jun-15 | Jan-15 | Feb-15 | Mar-15 | Apr-15 | May-15 | Jun-15 |
|--------------|--------|--------|--------|--------|--------|--------|--------|
| Current      | 81.6   | 65.2   | 67.9   | 62.1   | 68.4   | 67.8   | 71.4   |
| Expectations | 91.6   | 77.2   | 77.0   | 75.9   | 70.9   | 73.2   | 75.1   |

### How Households Spend their Money





### Monthly Household Income Used for Savings (% of Households)



Monthly Household Income Used for Large Loan Repayment (% of Households)







### Business Conditions Short-Term Expectations Climb



Both short and long-term expectations for the business environment improved in June, while consumers' perception of the current climate for doing business was also more upbeat.

The Current Business Conditions Indicator, which measures respondents' views on the state of business compared with a year earlier, rose to 70.1 in June from 67.9 in May. Still, more than half of respondents thought that business conditions were poor and only 8.3% of our panel thought that conditions were good.

Following the annexation of Crimea and the conflict in eastern Ukraine, Western nations implemented economic sanctions against Russia's finance, energy and weapons industries. In retaliation, Russia introduced a ban on certain food imports from