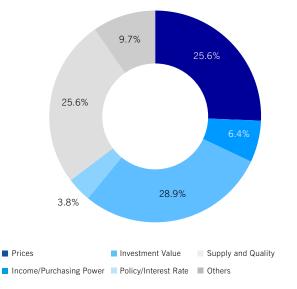

A collapse in manufacturing output was the main driver, shrinking 8.3% on the year in May following a decline of 7.2% in the month before. The greatest fall came from the machinery and equipment production industry, which contracted by 24.9% on the year from 14.9% in the previous month, while a 23.8% fall in the textile industry also brought down output.

Mining and quarrying output, meanwhile, contracted by 0.9% on the year in May after a 0.8% contraction in the previous month. While mining of coal expanded by 2.9% in May, there were contractions in the remaining industries included in the sector.

Conversely, growth in utilities output shrunk by 1.4% on the year in May following growth of 1.8% in April. Thermal energy production and distribution shrunk by 3.3% in May after managing to eke out growth of 0.7% in April. Meanwhile, electricity production contracted by 0.7% on the year in May following a 3.2% expansion in the previous month.