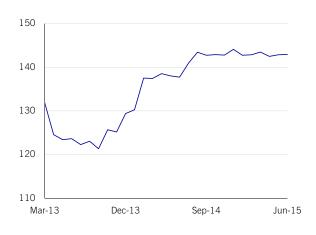

#### Fourth rate cut in 2015

At its meeting on June 15, the Central Bank of Russia cut the key interest rate by 100 basis points to 11.5% as it sought to further normalise monetary policy. This marks the fourth time the CBR has cut the key interest rate this year, having previously raised it by 650 basis points in December in a desperate effort to support the rouble which was rapidly depreciating. Pressure on the currency has subsided considerably since the December maelstrom and inflation now appears to be easing with CPI having slowed now for two months in a row,

vindicating the CBR's quick policy reversal and paving the way for further policy normalisation.

In a press release explaining the rationale behind the rate cut, the CBR cited both lower inflation risks and the contracting Russian economy. Once again, the CBR reiterated that it is open to additional monetary easing in line with its forecast for inflation. The central bank is due to meet next on July 31 when it is likely to further normalise policy in an effort to alleviate the downturn in the Russian economy, although recent comments by the central bank suggest that it may be smaller in size than the previous cuts we have seen this year.

#### Trade surplus deteriorates

Russia's trade surplus has narrowed considerably over the past year as the low price of oil and economic sanctions have caused a continuous decline in exports that has outstripped the simultaneous fall in imports. In April, Russia's trade surplus declined by 24.1% to \$15 billion from \$19.8 billion in April 2014.