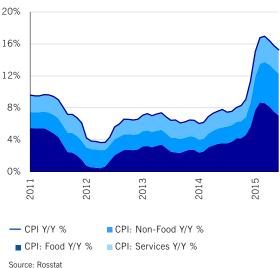

Respondents were also less pessimistic about future business conditions with both the One Year and Five Years components hitting six-month highs.

With inflation having begun to taper off, consumers were slightly less dissatisfied with the current cost of living, although only marginally so, while inflation expectations increased further. In spite of this, the trend in inflation over the short-term is likely to be downward, but entrenched inflation expectations will make the central bank's job of controlling inflation in the long run all the more difficult.