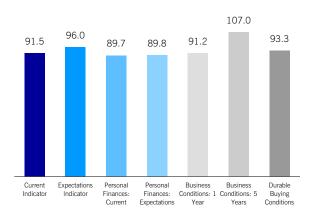

### All Russia - Overview

|                                       | Apr-15 | May-15 | Jun-15 | Highest<br>Since | Lowest<br>Since | 3-Month<br>Average | Monthly<br>Change | Monthly %<br>Change |
|---------------------------------------|--------|--------|--------|------------------|-----------------|--------------------|-------------------|---------------------|
| MNI Russia Consumer Indicator         | 73.0   | 72.8   | 76.4   | Dec-14           | -               | 74.1               | 3.6               | 4.9%                |
| Current Indicator                     | 74.4   | 72.5   | 77.7   | Dec-14           | -               | 74.9               | 5.2               | 7.1%                |
| Expectations Indicator                | 72.0   | 73.0   | 75.6   | Dec-14           | -               | 73.5               | 2.6               | 3.5%                |
| Personal Finance: Current             | 68.4   | 67.8   | 71.4   | Dec-14           | -               | 69.2               | 3.6               | 5.3%                |
| Personal Finance: Expected            | 70.9   | 73.2   | 75.1   | Mar-15           | -               | 73.1               | 1.9               | 2.6%                |
| Business Condition: 1 Year            | 65.2   | 64.4   | 69.8   | Dec-14           | -               | 66.5               | 5.4               | 8.3%                |
| Business Condition: 5 Years           | 80.0   | 81.3   | 81.7   | Dec-14           | -               | 81.0               | 0.4               | 0.6%                |
| Durable Buying Conditions             | 80.5   | 77.3   | 83.9   | Dec-14           | -               | 80.6               | 6.6               | 8.7%                |
| Current Business Conditions Indicator | 67.9   | 67.9   | 70.1   | Jan-15           | -               | 68.6               | 2.2               | 3.4%                |
| Real Estate Investment Indicator      | 106.5  | 106.8  | 108.7  | Oct-14           | -               | 107.3              | 1.9               | 1.8%                |
| Car Purchase Indicator                | 70.5   | 69.8   | 73.0   | Dec-14           | -               | 71.1               | 3.2               | 4.6%                |
| Employment Outlook Indicator          | 68.8   | 70.1   | 71.4   | Dec-14           | -               | 70.1               | 1.3               | 1.8%                |
| Inflation Expectations Indicator      | 153.1  | 152.6  | 154.7  | Mar-15           | -               | 153.5              | 2.1               | 1.4%                |
| Current Prices Satisfaction Indicator | 47.3   | 48.0   | 49.0   | Dec-14           | -               | 48.1               | 1.0               | 2.0%                |
| Interest Rates Expectations Indicator | 151.8  | 150.9  | 149.1  |                  | Dec-14          | 150.6              | -1.8              | -1.2%               |