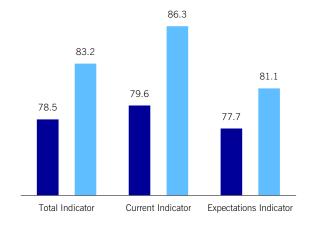

a Bad Time to Buy a Car (% of Households)



## Expected Change in the Price of Gasoline (% of Households)



## MNI Russia Consumer Indicator Regions



#### Consumer Indicator: North Caucasus



Consumer Indicator Components: North Caucasus



Consumer Indicator: West Siberian



Consumer Indicator Components: West Siberian







Consumer Indicator Components: Volga



Consumer Indicator: Central



Consumer Indicator Components: Central







#### Consumer Indicator: Urals

Consumer Indicator Components: Urals



#### Employment Indicator Outlook for the Next 12 Months (% of Households)



#### Interest Rates Expectations Indicator (% of Households)



## MNI Russia Consumer Indicator Income Groups





< RUB 480,000 - Components



May 2015

June 2015

#### > RUB 480,000 Per Annum



#### > RUB 480,000 - Components



May 2015

June 2015



# What the Panel Said

A selection of comments from the panel of consumers surveyed over the past month.

"Number of houses for sale is greater than the number of those looking to buy one." **23-year-old male in Moscow** 

"Banks have decreased their mortgage rates." 43-year-old female in Moscow

"Now Crimea is better for a leisure than Turkey or Egypt." **41-year-old female in Moscow** 

"Economic situation remains unclear." **47-year-old** male in Moscow

"Prices rise every day." 59-year-old male in Saint Petersburg

"Foreign investment has decreased because of political instability." **52-year-old female in Saint Petersburg** 

"International relations are improving." 23-year-old male in Saint Petersburg

"Retailers decreased t