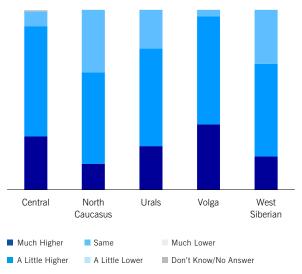

### All Russia - Overview

|                                       | Apr-15 | May-15 | Jun-15 | Highest<br>Since | Lowest<br>Since | 3-Month<br>Average | Monthly<br>Change | Monthly %<br>Change |
|---------------------------------------|--------|--------|--------|------------------|-----------------|--------------------|-------------------|---------------------|
| MNI Russia Consumer Indicator         | 73.0   | 72.8   | 76.4   | Dec-14           | -               | 74.1               | 3.6               | 4.9%                |
| Current Indicator                     | 74.4   | 72.5   | 77.7   | Dec-14           | -               | 74.9               | 5.2               | 7.1%                |
| Expectations Indicator                | 72.0   | 73.0   | 75.6   | Dec-14           | -               | 73.5               | 2.6               | 3.5%                |
| Personal Finance: Current             | 68.4   | 67.8   | 71.4   | Dec-14           | -               | 69.2               | 3.6               | 5.3%                |
| Personal Finance: Expected            | 70.9   | 73.2   | 75.1   | Mar-15           | -               | 73.1               | 1.9               | 2.6%                |
| Business Condition: 1 Year            | 65.2   | 64.4   | 69.8   | Dec-14           | -               | 66.5               | 5.4               | 8.3%                |
| Business Condition: 5 Years           | 80.0   | 81.3   | 81.7   | Dec-14           | -               | 81.0               | 0.4               | 0.6%                |
| Durable Buying Conditions             | 80.5   | 77.3   | 83.9   | Dec-14           | -               | 80.6               | 6.6               | 8.7%                |
| Current Business Conditions Indicator | 67.9   | 67.9   | 70.1   | Jan-15           | -               | 68.6               | 2.2               | 3.4%                |
| Real Estate Investment Indicator      | 106.5  | 106.8  | 108.7  | Oct-14           | -               | 107.3              | 1.9               | 1.8%                |
| Car Purchase Indicator                | 70.5   | 69.8   | 73.0   | Dec-14           | -               | 71.1               | 3.2               | 4.6%                |
| Employment Outlook Indicator          | 68.8   | 70.1   | 71.4   | Dec-14           | -               | 70.1               | 1.3               | 1.8%                |
| Inflation Expectations Indicator      | 153.1  | 152.6  | 154.7  | Mar-15           | -               | 153.5              | 2.1               | 1.4%                |
| Current Prices Satisfaction Indicator | 47.3   | 48.0   | 49.0   | Dec-14           | -               | 48.1               | 1.0               | 2.0%                |
| Interest Rates Expectations Indicator | 151.8  | 150.9  | 149.1  |                  | Dec-14          | 150.6              | -1.8              | -1.2%               |