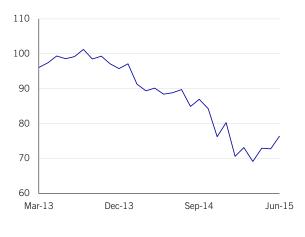

## **Executive Summary**

The MNI Russia Consumer Sentiment Indicator rose 4.9% on the month to 76.4 in June from 72.8 in May, the highest since December.

Russia consumer sentiment increased sharply in June, moving further above the March low and providing more evidence that confidence may have troughed.

The MNI Russia Consumer Sentiment Indicator rose 4.9% on the month to 76.4 in June from 72.8 in May, the highest since December. The improved picture was also underlined by quarterly data which showed sentiment averaged 74.1 in Q2, up 4.3% from the Q1 outturn of 71.0, which was the weakest quarter since the survey began in March 2013.

In spite of the more upbeat results this month, consumer sentiment is 14% down on the year as consumers are still suffering amid the economic downturn. All five components of the MNI Russia Consumer Sentiment Indicator improved on the month but not a single one succeeded in breaking through the 100 mark, meaning pessimists continued to outnumber optimists.