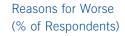

#### Inflationary pressures subside further

Consumer price inflation slowed for the third consecutive month in June, easing to 15.3% on the year from 15.8% in May, providing further evidence that inflation may have passed its peak. A deceleration in food price inflation, which makes up more than a third of the basket, eased to 18.8% on the year in June following a rise of 20.2% in May. Food inflation continued to be the main driver of the fall in consumer price inflation while a more favourable base effect also helped. Stripping out the prices of food and fuel, which tend to be volatile,

#### **Consumer Price Inflation**

14

core inflation also slowed as the strengthening of the rouble since the start of the year began to filter through into lower prices of imported goods. In June, it eased for the second month in a row to 16.7% on the year from 17.1% in May.

Under the Central Bank of Russia's most recent baseline scenario, weak economic growth is forecast to slow annual inflation to 8% by 2016 before finally falling to its medium-term target of 4% in 2017.