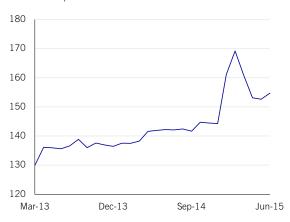

Respondents were also less pessimistic about future business conditions with both the One Year and Five Years components hitting six-month highs.

With inflation having begun to taper off, consumers were slightly less dissatisfied with the current cost of living, although only marginally so, while inflation expectations increased further. In spite of this, the trend in inflation over the short-term is likely to be downward, but entrenched inflation expectations will make the central bank's job of controlling inflation in the long run all the more difficult.

### All Russia - Overview

|                                       | Apr-15 | May-15 | Jun-15 | Highest<br>Since | Lowest<br>Since | 3-Month<br>Average | Monthly<br>Change | Monthly %<br>Change |
|---------------------------------------|--------|--------|--------|------------------|-----------------|--------------------|-------------------|---------------------|
| MNI Russia Consumer Indicator         | 73.0   | 72.8   | 76.4   | Dec-14           | -               | 74.1               | 3.6               | 4.9%                |
| Current Indicator                     | 74.4   | 72.5   | 77.7   | Dec-14           | -               | 74.9               | 5.2               | 7.1%                |
| Expectations Indicator                | 72.0   | 73.0   | 75.6   | Dec-14           | -               | 73.5               | 2.6               | 3.5%                |
| Personal Finance: Current             | 68.4   | 67.8   | 71.4   | Dec-14           | -               | 69.2               | 3.6               | 5.3%                |
| Personal Finance: Expected            | 70.9   | 73.2   | 75.1   | Mar-15           | -               | 73.1               | 1.9               | 2.6%                |
| Business Condition: 1 Year            | 65.2   | 64.4   | 69.8   | Dec-14           | -               | 66.5               | 5.4               | 8.3%                |
| Business Condition: 5 Years           | 80.0   | 81.3   | 81.7   | Dec-14           | -               | 81.0               | 0.4               | 0.6%                |
| Durable Buying Conditions             | 80.5   | 77.3   | 83.9   | Dec-14           | -               | 80.6               | 6.6               | 8.7%                |
| Current Business Conditions Indicator | 67.9   | 67.9   | 70.1   | Jan-15           | -               | 68.6               | 2.2               | 3.4%                |
| Real Estate Investment Indicator      | 106.5  | 106.8  | 108.7  | Oct-14           | -               | 107.3              | 1.9               | 1.8%                |
| Car Purchase Indicator                | 70.5   | 69.8   | 73.0   | Dec-14           | -               | 71.1               | 3.2               | 4.6%                |
| Employment Outlook Indicator          | 68.8   | 70.1   | 71.4   | Dec-14           | -               | 70.1               | 1.3               | 1.8%                |
| Inflation Expectations Indicator      | 153.1  | 152.6  | 154.7  | Mar-15           | -               | 153.5              | 2.1               | 1.4%                |
| Current Prices Satisfaction Indicator | 47.3   | 48.0   | 49.0   | Dec-14           | -               | 48.1               | 1.0               | 2.0%                |
| Interest Rates Expectations Indicator | 151.8  | 150.9  | 149.1  |                  | Dec-14          | 150.6              | -1.8              | -1.2%               |