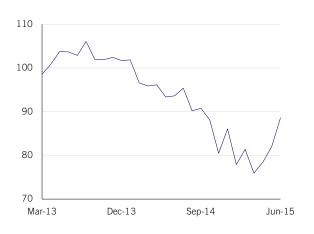

ment    | 80.1   | 68.7   | 69.4   | 69.2   | 70.5   | 69.8   | 73.0   |
| Car Purchase<br>Expectations | 103.0  | 86.0   | 87.2   | 86.0   | 88.9   | 87.0   | 93.1   |
| Price of Gasoline            | 142.8  | 148.7  | 148.3  | 147.5  | 147.8  | 147.5  | 147.0  |





## Reasons for a Good Time to Buy a Car (% of Households)



easing only slightly to 147.0 from 147.5 in May.

## Reasons for a Bad Time to Buy a Car (% of Households)



## Expected Change in the Price of Gasoline (% of Households)



## MNI Russia Consumer Indicator Regions



#### Consumer Indicator: North Caucasus



Consumer Indicator Components: North Caucasus



Consumer Indicator: West Siberian



Consumer Indicator Components: West Siberian







Consumer Indicator Components: Volga



Consumer Indicator: Central



Consumer Indicator Components: Central







#### Consumer Indicator: Urals

Consumer Indicator Components: Urals



#### Employment Indicator Outlook for the Next 12 Months (% of Households)



#### Interest Rates Expectations Indicator (% of Households)



## MNI Russia Consumer Indicator Income Groups





< RUB 480,000 - Components



May 2015

June 2015

#### > RUB 480,000 Per Annum



#### > RUB 480,000 - Components



May 2015

June 2015



# What the Panel Said

A selection of comments from the panel of consumers surveyed over the past month.

"Number of houses for sale is greater than the number of those looking to buy one." **23-year-old male in Moscow** 

"Banks have decreased their mortgage rates." 43-year-old female in Moscow

"Now Crimea is better for a leisure than Turkey