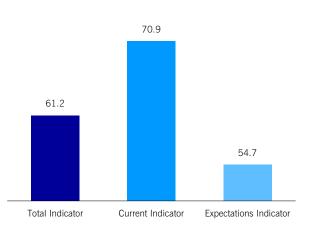

The MNI Russia Consumer Sentiment Indicator rose 4.9% on the month to 76.4 in June from 72.8 in May, the highest since December. The improved picture was also underlined by quarterly data which showed sentiment averaged 74.1 in Q2, up 4.3% from the Q1 outturn of 71.0, which was the weakest quarter since the survey began in March 2013.

### All Russia - Overview

|                                       | Apr-15 | May-15 | Jun-15 | Highest<br>Since | Lowest<br>Since | 3-Month<br>Average | Monthly<br>Change | Monthly %<br>Change |
|---------------------------------------|--------|--------|--------|------------------|-----------------|--------------------|-------------------|---------------------|
| MNI Russia Consumer Indicator         | 73.0   | 72.8   | 76.4   | Dec-14           | -               | 74.1               | 3.6               | 4.9%                |
| Current Indicator                     | 74.4   | 72.5   | 77.7   | Dec-14           | -               | 74.9               | 5.2               | 7.1%                |
| Expectations Indicator                | 72.0   | 73.0   | 75.6   | Dec-14           | -               | 73.5               | 2.6               | 3.5%                |
| Personal Finance: Current             | 68.4   | 67.8   | 71.4   | Dec-14           | -               | 69.2               | 3.6               | 5.3%                |
| Personal Finance: Expected            | 70.9   | 73.2   | 75.1   | Mar-15           | -               | 73.1               | 1.9               | 2.6%                |
| Business Condition: 1 Year            | 65.2   | 64.4   | 69.8   | Dec-14           | -               | 66.5               | 5.4               | 8.3%                |
| Business Condition: 5 Years           | 80.0   | 81.3   | 81.7   | Dec-14           | -               | 81.0               | 0.4               | 0.6%                |
| Durable Buying Conditions             | 80.5   | 77.3   | 83.9   | Dec-14           | -               | 80.6               | 6.6               | 8.7%                |
| Current Business Conditions Indicator | 67.9   | 67.9   | 70.1   | Jan-15           | -               | 68.6               | 2.2               | 3.4%                |
| Real Estate Investment Indicator      | 106.5  | 106.8  | 108.7  | Oct-14           | -               | 107.3              | 1.9               | 1.8%                |
| Car Purchase Indicator                | 70.5   | 69.8   | 73.0   | Dec-14           | -               | 71.1               | 3.2               | 4.6%                |
| Employment Outlook Indicator          | 68.8   | 70.1   | 71.4   | Dec-14           | -               | 70.1               | 1.3               | 1.8%                |
| Inflation Expectations Indicator      | 153.1  | 152.6  | 154.7  | Mar-15           | -               | 153.5              | 2.1               | 1.4%                |
| Current Prices Satisfaction Indicator | 47.3   | 48.0   | 49.0   | Dec-14           | -               | 48.1               | 1.0               | 2.0%                |
| Interest Rates Expectations Indicator | 151.8  | 150.9  | 149.1  |                  | Dec-14          | 150.6              | -1.8              | -1.2%               |