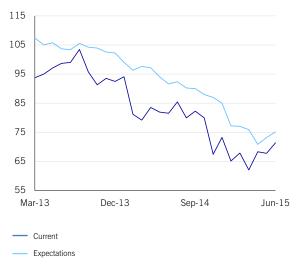

## **Executive Summary**

The MNI Russia Consumer Sentiment Indicator rose 4.9% on the month to 76.4 in June from 72.8 in May, the highest since December.

Russia consumer sentiment increased sharply in June, moving further above the March low and providing more evidence that confidence may have troughed.

The MNI Russia Consumer Sentiment Indicator rose 4.9% on the month to 76.4 in June from 72.8 in May, the highest since December. The improved picture was also underlined by quarterly data which showed sentiment averaged 74.1 in Q2, up 4.3% from the Q1 outturn of 71.0, which was the weakest quarter since the survey began in March 2013.

In spite of the more upbeat results this month, consumer sentiment is 14% down on the year as consumers are still suffering amid the economic downturn. All five components of the MNI Russia Consumer Sentiment Indicator improved on the month but not a single one succeeded in breaking through the 100 mark, meaning pessimists continued to outnumber optimists.