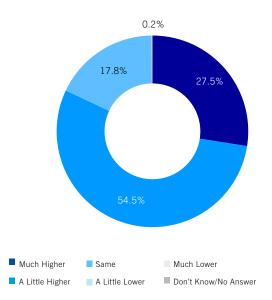

ine scenario, weak economic growth is forecast to slow annual inflation to 8% in 2016 before finally falling to its medium-term target of 4% until 2017.

### Regions

Dissatisfaction with current cost of living fell in three of the five regions surveyed in June. Residents of the Central region led the rise in the Current Prices Satisfaction Indicator, while consumers living in the Volga region continued to remain the most discontent.

Inflationary expectations rose in just two regions this month. Inhabitants of the Central and Urals regions had higher expectations for prices over the coming 12 months, outstripping the easing in the outlooks for the remaining three regions.

### Satisfaction with Current Prices (% of Households)



### Inflation Expectations in 12 Months (% of Households)







### Inflation Expectations Indicator

Expected Change in Prices in 1 Year (% of Households)



Current Prices Satisfaction Indicator



### Satisfaction with Current Prices (% of Households)



### Interest Rate Expectations Fewer Expect Rates to Rise



Fewer consumers expected that interest rates would rise over the coming 12 months as the gradual normalisation of monetary policy by the Central Bank of Russia continued to bring down the cost of credit. The Interest Rate Expectations Indicator eased to 149.1 in June from 150.9 in May, although it was still 25.5% higher than the level recorded a year earlier.

Throughout 2014, the CBR raised the benchmark interest rate by a total of 1150 basis points in an effort to stem a significant depreciation in the rouble. With the financial si