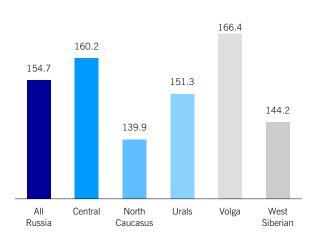

### All Russia - Overview

|                                       | Apr-15 | May-15 | Jun-15 | Highest<br>Since | Lowest<br>Since | 3-Month<br>Average | Monthly<br>Change | Monthly %<br>Change |
|---------------------------------------|--------|--------|--------|------------------|-----------------|--------------------|-------------------|---------------------|
| MNI Russia Consumer Indicator         | 73.0   | 72.8   | 76.4   | Dec-14           | -               | 74.1               | 3.6               | 4.9%                |
| Current Indicator                     | 74.4   | 72.5   | 77.7   | Dec-14           | -               | 74.9               | 5.2               | 7.1%                |
| Expectations Indicator                | 72.0   | 73.0   | 75.6   | Dec-14           | -               | 73.5               | 2.6               | 3.5%                |
| Personal Finance: Current             | 68.4   | 67.8   | 71.4   | Dec-14           | -               | 69.2               | 3.6               | 5.3%                |
| Personal Finance: Expected            | 70.9   | 73.2   | 75.1   | Mar-15           | -               | 73.1               | 1.9               | 2.6%                |
| Business Condition: 1 Year            | 65.2   | 64.4   | 69.8   | Dec-14           | -               | 66.5               | 5.4               | 8.3%                |
| Business Condition: 5 Years           | 80.0   | 81.3   | 81.7   | Dec-14           | -               | 81.0               | 0.4               | 0.6%                |
| Durable Buying Conditions             | 80.5   | 77.3   | 83.9   | Dec-14           | -               | 80.6               | 6.6               | 8.7%                |
| Current Business Conditions Indicator | 67.9   | 67.9   | 70.1   | Jan-15           | -               | 68.6               | 2.2               | 3.4%                |
| Real Estate Investment Indicator      | 106.5  | 106.8  | 108.7  | Oct-14           | -               | 107.3              | 1.9               | 1.8%                |
| Car Purchase Indicator                | 70.5   | 69.8   | 73.0   | Dec-14           | -               | 71.1               | 3.2               | 4.6%                |
| Employment Outlook Indicator          | 68.8   | 70.1   | 71.4   | Dec-14           | -               | 70.1               | 1.3               | 1.8%                |
| Inflation Expectations Indicator      | 153.1  | 152.6  | 154.7  | Mar-15           | -               | 153.5              | 2.1               | 1.4%                |
| Current Prices Satisfaction Indicator | 47.3   | 48.0   | 49.0   | Dec-14           | -               | 48.1               | 1.0               | 2.0%                |
| Interest Rates Expectations Indicator | 151.8  | 150.9  | 149.1  |                  | Dec-14          | 150.6              | -1.8              | -1.2%               |