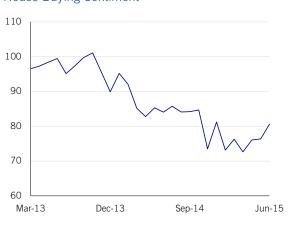

Latest monthly GDP figures from the Economic Development Ministry revealed that the economy contracted by 4.9% on the year in May after shrinking by 4.2% in April. The economy ministry estimates that the economy will shrink by 2.5-2.8% in 2015 and that the downturn will be sharpest in the third quarter.

#### Output worse than expected

Industrial production declined by a seasonally adjusted 0.6% on the month in May after contracting by 1.6% in the previous month, causing year-on-year growth to fall by 5.5% in May following a decline of 4.5% previously. The recent downturn in output is disappointing, having previously remained relatively resilient due to the weakness in the rouble which provided some measure of support for the economy. The sharp reversal strikes a sour note in an otherwise moderating economy.

A collapse in manufacturing output was the main driver, shrinking 8.3% on the year in May following a decline of 7.2% in the month before. The greatest fall came from the machinery and equipment production industry, which contracted by 24.9% on the year from 14.9% in the previous month, while a 23.8% fall in the textile industry also brought down output.