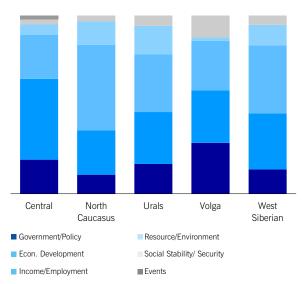

## **Executive Summary**

The MNI Russia Consumer Sentiment Indicator rose 4.9% on the month to 76.4 in June from 72.8 in May, the highest since December.

Russia consumer sentiment increased sharply in June, moving further above the March low and providing more evidence that confidence may have troughed.

The MNI Russia Consumer Sentiment Indicator rose 4.9% on the month to 76.4 in June from 72.8 in May, the highest since December. The improved picture was also underlined by quarterly data which showed sentiment averaged 74.1 in Q2, up 4.3% from the Q1 outturn of 71.0, which was the weakest quarter since the survey began in March 2013.

In spite of the more upbeat results this month, consumer sentiment is 14% down on the year as consumers are still suffering amid the economic downturn. All five components of the MNI Russia Consumer Sentiment Indicator improved on the month but not a single one succeeded in breaking through the 100 mark, meaning pessimists continued to outnumber optimists.