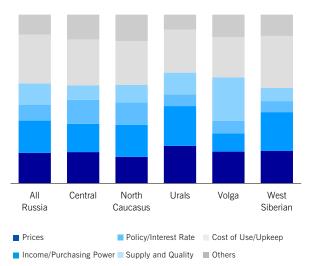

at are imported was 18.6% higher on the year.

#### Car Purchase Indicator





Car Purchase Indicator - Components

#### Car Purchase Sentiment

|                              | Jun-15 | Jan-15 | Feb-15 | Mar-15 | Apr-15 | May-15 | Jun-15 |
|------------------------------|--------|--------|--------|--------|--------|--------|--------|
| Car Purchase<br>Sentiment    | 80.1   | 68.7   | 69.4   | 69.2   | 70.5   | 69.8   | 73.0   |
| Car Purchase<br>Expectations | 103.0  | 86.0   | 87.2   | 86.0   | 88.9   | 87.0   | 93.1   |
| Price of Gasoline            | 142.8  | 148.7  | 148.3  | 147.5  | 147.8  | 147.5  | 147.0  |





## Reasons for a Good Time to Buy a Car (% of Households)



easing only slightly to 147.0 from 147.5 in May.

## Reasons for a Bad Time to Buy a Car (% of Households)



## Expected Change in the Price of Gasoline (% of Households)



## MNI Russia Consumer Indicator Regions



#### Consumer Indicator: North Caucasus



Consumer Indicator Components: North Caucasus



Consumer Indicator: West Siberian



Consumer Indicator Components: West Siberian







Consumer Indicator Components: Volga



Consumer Indicator: Central



Consumer Indicator Components: Central







#### Consumer Indicator: Urals

Consumer Indicator Components: Urals



#### Employment Indicator Outlook for the Next 12 Months (% of Households)



#### Interest Rates Expectations Indicator (% of Households)



## MNI Russia Consumer Indicator Income Groups





< RUB 480,000 - Components



May 2015

June 2015

#### > RUB 480,000 Per Annum



#### > RUB 480,000 - Components



May 201