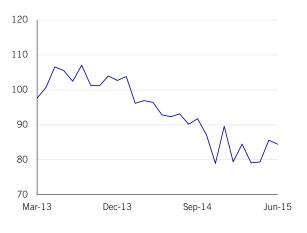

perception of the buying conditions for household durables. Inhabitants of the city were, however, more downbeat in their outlook for their finances in the future and their expectations for the business environment in the coming five years.

In Novosibirsk, the third-largest city by population in Russia, consumer sentiment increased the most compared with other cities, rising 15.6% to 72.0 in June having remained broadly stable at 62.3 in May. Far fewer inhabitants reported that their finances had worsened from the previous month, prompting more of them to consider it a good time to purchase a bigticket item. Respondents were also less pessimistic in both their short and long-term expectations for business conditions, albeit much more so for the former.

#### Consumer Indicator - Moscow



Consumer Indicator Components - Moscow







### Consumer Indicator - Saint Petersburg

Consumer Indicator - Novosibirsk



Consumer Indicator Components - Saint Petersburg



Consumer Indicator Components - Novosibirsk



### Personal Finances Current Finances Highest Since December 2014



Consumers were less dissatisfied with the current state of their finances in June and had heightened expectations for them over the coming year.

Households have seen their financial situation deteriorate considerably over the past year as high unemployment has reduced the bargaining power of the Russian workforce, with many accepting wage cuts as companies seek to scale back their operations. There has, however, been some stabilisation in 2015 with sentiment for household finances up 9.5% since Jan