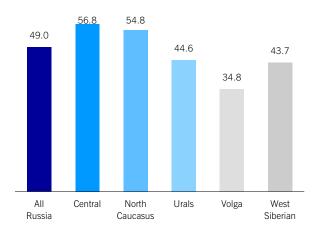

until 2017.

### Regions

Dissatisfaction with current cost of living fell in three of the five regions surveyed in June. Residents of the Central region led the rise in the Current Prices Satisfaction Indicator, while consumers living in the Volga region continued to remain the most discontent.

Inflationary expectations rose in just two regions this month. Inhabitants of the Central and Urals regions had higher expectations for prices over the coming 12 months, outstripping the easing in the outlooks for the remaining three regions.

### Satisfaction with Current Prices (% of Households)



### Inflation Expectations in 12 Months (% of Households)







### Inflation Expectations Indicator

Expected Change in Prices in 1 Year (% of Households)



Current Prices Satisfaction Indicator



### Satisfaction with Current Prices (% of Households)



### Interest Rate Expectations Fewer Expect Rates to Rise



Fewer consumers expected that interest rates would rise over the coming 12 months as the gradual normalisation of monetary policy by the Central Bank of Russia continued to bring down the cost of credit. The Interest Rate Expectations Indicator eased to 149.1 in June from 150.9 in May, although it was still 25.5% higher than the level recorded a year earlier.

Throughout 2014, the CBR raised the benchmark interest rate by a total of 1150 basis points in an effort to stem a significant depreciation in the rouble. With the financial situation in Russia having stabilised somewhat recently, the CBR has chosen to cut the key interest rate by a total of 550 basis points to 11.