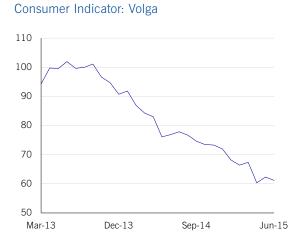

-|--------|--------|--------|--------|--------|
| Car Purchase<br>Sentiment    | 80.1   | 68.7   | 69.4   | 69.2   | 70.5   | 69.8   | 73.0   |
| Car Purchase<br>Expectations | 103.0  | 86.0   | 87.2   | 86.0   | 88.9   | 87.0   | 93.1   |
| Price of Gasoline            | 142.8  | 148.7  | 148.3  | 147.5  | 147.8  | 147.5  | 147.0  |





## Reasons for a Good Time to Buy a Car (% of Households)



easing only slightly to 147.0 from 147.5 in May.

## Reasons for a Bad Time to Buy a Car (% of Households)



## Expected Change in the Price of Gasoline (% of Households)



## MNI Russia Consumer Indicator Regions



#### Consumer Indicator: North Caucasus



Consumer Indicator Components: North Caucasus



Consumer Indicator: West Siberian



Consumer Indicator Components: West Siberian







Consumer Indicator Components: Volga



Consumer Indicator: Central



Consumer Indicator Components: Central







#### Consumer Indicator: Urals

Consumer Indicator Components: Urals



#### Employment Indicator Outlook for the Next 12 Months (% of Households)



#### Interest Rates Expectations Indicator (% of Households)



## MNI Russia Consumer Indicator Income Groups





< RUB 480,000 - Components



May 2015

June 2015

#### > RUB 480,000 Per Annum



#### > RUB 480,000 - Components



May 2015

June 2015



# What the Panel Said

A selection of comments from the panel of consumers surveyed over the past month.

"Number of houses for sale is greater than the number of those looking to buy one." **23-year-old male in Moscow** 

"Banks have decreased their mortgage rates." 43-yea