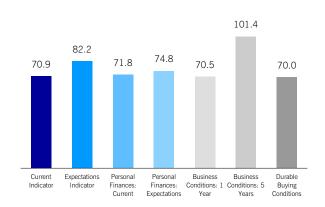

#### MNI Russia Consumer Indicator - Components

### All Russia - Overview

|                                       | Apr-15 | May-15 | Jun-15 | Highest<br>Since | Lowest<br>Since | 3-Month<br>Average | Monthly<br>Change | Monthly %<br>Change |
|---------------------------------------|--------|--------|--------|------------------|-----------------|--------------------|-------------------|---------------------|
| MNI Russia Consumer Indicator         | 73.0   | 72.8   | 76.4   | Dec-14           | -               | 74.1               | 3.6               | 4.9%                |
| Current Indicator                     | 74.4   | 72.5   | 77.7   | Dec-14           | -               | 74.9               | 5.2               | 7.1%                |
| Expectations Indicator                | 72.0   | 73.0   | 75.6   | Dec-14           | -               | 73.5               | 2.6               | 3.5%                |
| Personal Finance: Current             | 68.4   | 67.8   | 71.4   | Dec-14           | -               | 69.2               | 3.6               | 5.3%                |
| Personal Finance: Expected            | 70.9   | 73.2   | 75.1   | Mar-15           | -               | 73.1               | 1.9               | 2.6%                |
| Business Condition: 1 Year            | 65.2   | 64.4   | 69.8   | Dec-14           | -               | 66.5               | 5.4               | 8.3%                |
| Business Condition: 5 Years           | 80.0   | 81.3   | 81.7   | Dec-14           | -               | 81.0               | 0.4               | 0.6%                |
| Durable Buying Conditions             | 80.5   | 77.3   | 83.9   | Dec-14           | -               | 80.6               | 6.6               | 8.7%                |
| Current Business Conditions Indicator | 67.9   | 67.9   | 70.1   | Jan-15           | -               | 68.6               | 2.2               | 3.4%                |
| Real Estate Investment Indicator      | 106.5  | 106.8  | 108.7  | Oct-14           | -               | 107.3              | 1.9               | 1.8%                |
| Car Purchase Indicator                | 70.5   | 69.8   | 73.0   | Dec-14           | -               | 71.1               | 3.2               | 4.6%                |
| Employment Outlook Indicator          | 68.8   | 70.1   | 71.4   | Dec-14           | -               | 70.1               | 1.3               | 1.8%                |
| Inflation Expectations Indicator      | 153.1  | 152.6  | 154.7  | Mar-15           | -               | 153.5              | 2.1               | 1.4%                |
| Current Prices Satisfaction Indicator | 47.3   | 48.0   | 49.0   | Dec-14           | -               | 48.1               | 1.0               | 2.0%                |
| Interest Rates Expectations Indicator | 151.8  | 150.9  | 149.1  |                  | Dec-14          | 150.6              | -1.8              | -1.2%               |