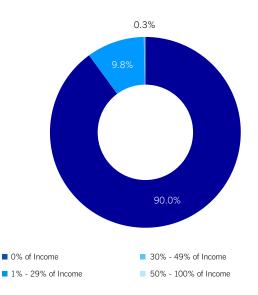

While the June data for producer price inflation has yet to be published, in May it eased to 13.4% on the year after accelerating to 15% in April. While prices have previously been kept in check by weak demand and lower energy prices, the weakness of the rouble has filtered through in recent months. Iron ore led the slowdown, falling to 12% on the year from 20.2% in April.