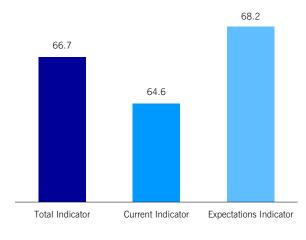

### All Russia - Overview

|                                       | Apr-15 | May-15 | Jun-15 | Highest<br>Since | Lowest<br>Since | 3-Month<br>Average | Monthly<br>Change | Monthly %<br>Change |
|---------------------------------------|--------|--------|--------|------------------|-----------------|--------------------|-------------------|---------------------|
| MNI Russia Consumer Indicator         | 73.0   | 72.8   | 76.4   | Dec-14           | -               | 74.1               | 3.6               | 4.9%                |
| Current Indicator                     | 74.4   | 72.5   | 77.7   | Dec-14           | -               | 74.9               | 5.2               | 7.1%                |
| Expectations Indicator                | 72.0   | 73.0   | 75.6   | Dec-14           | -               | 73.5               | 2.6               | 3.5%                |
| Personal Finance: Current             | 68.4   | 67.8   | 71.4   | Dec-14           | -               | 69.2               | 3.6               | 5.3%                |
| Personal Finance: Expected            | 70.9   | 73.2   | 75.1   | Mar-15           | -               | 73.1               | 1.9               | 2.6%                |
| Business Condition: 1 Year            | 65.2   | 64.4   | 69.8   | Dec-14           | -               | 66.5               | 5.4               | 8.3%                |
| Business Condition: 5 Years           | 80.0   | 81.3   | 81.7   | Dec-14           | -               | 81.0               | 0.4               | 0.6%                |
| Durable Buying Conditions             | 80.5   | 77.3   | 83.9   | Dec-14           | -               | 80.6               | 6.6               | 8.7%                |
| Current Business Conditions Indicator | 67.9   | 67.9   | 70.1   | Jan-15           | -               | 68.6               | 2.2               | 3.4%                |
| Real Estate Investment Indicator      | 106.5  | 106.8  | 108.7  | Oct-14           | -               | 107.3              | 1.9               | 1.8%                |
| Car Purchase Indicator                | 70.5   | 69.8   | 73.0   | Dec-14           | -               | 71.1               | 3.2               | 4.6%                |
| Employment Outlook Indicator          | 68.8   | 70.1   | 71.4   | Dec-14           | -               | 70.1               | 1.3               | 1.8%                |
| Inflation Expectations Indicator      | 153.1  | 152.6  | 154.7  | Mar-15           | -               | 153.5              | 2.1               | 1.4%                |
| Current Prices Satisfaction Indicator | 47.3   | 48.0   | 49.0   | Dec-14           | -               | 48.1               | 1.0               | 2.0%                |
| Interest Rates Expectations Indicator | 151.8  | 150.9  | 149.1  |                  | Dec-14          | 150.6              | -1.8              | -1.2%               |