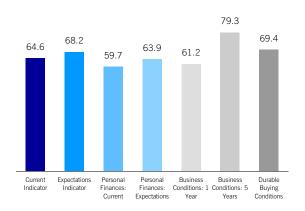

In spite of the more upbeat results this month, consumer sentiment is 14% down on the year as consumers are still suffering amid the economic downturn. All five components of the MNI Russia Consumer Sentiment Indicator improved on the month but not a single one succeeded in breaking through the 100 mark, meaning pessimists continued to outnumber optimists.

Increased willingness to purchase big-ticket items provided the largest measure of support to the Consumer Indicator as consumers had a better perception of their personal finances. There was also an improvement in Car Purchase Expectations which have increased noticeably since the start of 2015.

Respondents were also less pessimistic about future business conditions with both the One Year and Five Years components hitting six-month highs.

With inflation having begun to taper off, consumers were slightly less dissatisfied with the current cost of living, although only marginally so, while inflation expectations increased further. In spite of this, the trend in inflation over the short-term is likely to be downward, but entrenched inflation expectations will make the central bank's job of controlling inflation in the long run all the more difficult.