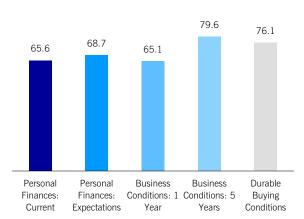

slightly to 147.0 from 147.5 in May.

## Reasons for a Bad Time to Buy a Car (% of Households)



## Expected Change in the Price of Gasoline (% of Households)



## MNI Russia Consumer Indicator Regions



#### Consumer Indicator: North Caucasus



Consumer Indicator Components: North Caucasus



Consumer Indicator: West Siberian



Consumer Indicator Components: West Siberian







Consumer Indicator Components: Volga



Consumer Indicator: Central



Consumer Indicator Components: Central







#### Consumer Indicator: Urals

Consumer Indicator Components: Urals



#### Employment Indicator Outlook for the Next 12 Months (% of Households)



#### Interest Rates Expectations Indicator (% of Households)



## MNI Russia Consumer Indicator Income Groups





< RUB 480,000 - Components



May 2015

June 2015

#### > RUB 480,000 Per Annum



#### > RUB 480,000 - Components



May 2015

June 2015



# What the Panel Said

A selection of comments from the panel of consumers surveyed over the past month.

"Number of houses for sale is greater than the number of those looking to buy one." **23-year-old male in Moscow** 

"Banks have decreased their mortgage rates." 43-year-old female in Moscow

"Now Crimea is better for a leisure than Turkey or Egypt." **41-year-old female in Moscow** 

"Economic situation remains unclear." **47-year-old** male in Moscow

"Prices rise every day." 59-year-old male in Saint Petersburg

"Foreign investment has decreased because of political instability." **52-year-old female in Saint Petersburg** 

"International relations are improving." 23-year