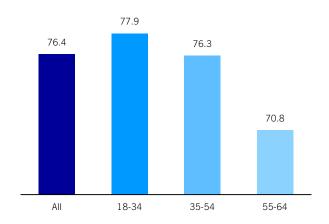

#### Inflationary pressures subside further

Consumer price inflation slowed for the third consecutive month in June, easing to 15.3% on the year from 15.8% in May, providing further evidence that inflation may have passed its peak. A deceleration in food price inflation, which makes up more than a third of the basket, eased to 18.8% on the year in June following a rise of 20.2% in May. Food inflation continued to be the main driver of the fall in consumer price inflation while a more favourable base effect also helped. Stripping out the prices of food and fuel, which tend to be volatile,

#### **Consumer Price Inflation**

14

core inflation also slowed as the strengthening of the rouble since the start of the year began to filter through into lower prices of imported goods. In June, it eased for the second month in a row to 16.7% on the year from 17.1% in May.