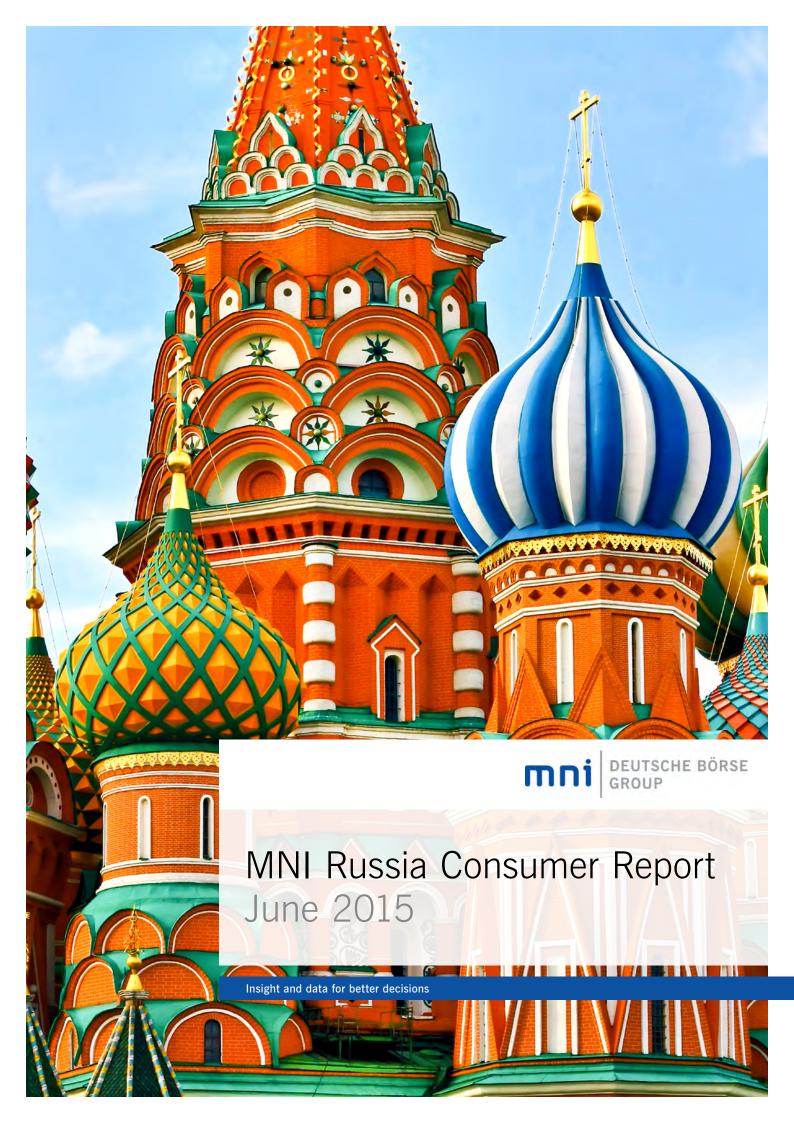

#### MNI Russia Consumer Indicator - Components

In spite of the more upbeat results this month, consumer sentiment is 14% down on the year as consumers are still suffering amid the economic downturn. All five components of the MNI Russia Consumer Sentiment Indicator improved on the month but not a single one succeeded in breaking through the 100 mark, meaning pessimists continued to outnumber optimists.

Increased willingness to purchase big-ticket items provided the largest measure of support to the Consumer Indicator as consumers had a better perception of their personal finances. There was also an improvement in Car Purchase Expectations which have increased noticeably since the start of 2015.

Respondents were also less pessimistic about future business conditions with both the One Year and Five Years components hitting six-month highs.

With inflation having begun to taper off, consumers were slightly less dissatisfied with the current cost of living, although only marginally so, while inflation expectations increased further. In spite of this, the trend in inflation over the short-term is likely to be downward, but entrenched inflation expectations will make the central bank's job of controlling inflation in the long run all the more difficult.