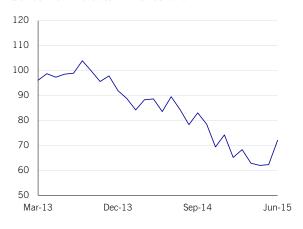

In spite of the more upbeat results this month, consumer sentiment is 14% down on the year as consumers are still suffering amid the economic downturn. All five components of the MNI Russia Consumer Sentiment Indicator improved on the month but not a single one succeeded in breaking through the 100 mark, meaning pessimists continued to outnumber optimists.