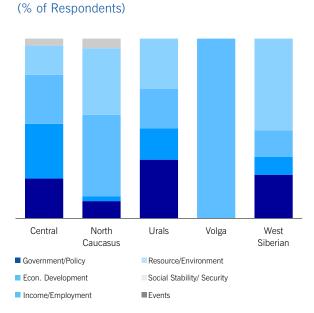

y. Still, 40% of respondents expected conditions to worsen over the next five years and 12% remained uncertain, suggesting that consumers remain doubtful on Russia's prospects in the long-term.

As expected, the EU decided to extend the current sanctions by an additional six months from their original July expiration date, with Russia following suit in prolonging their own so-called counter-sanctions by an additional year. Both of these decisions were announced following the conclusion of our survey period. While there could be some downside impact on expectations, it should be limited given that they were widely expected to remain in place. All Russia



Better

Worse



#### All Russia, Reasons for Worse



### Business Conditions in 1 Year Regions





Bette

Worse

Reasons for Better







### Durable Buying Conditions Six-Month High



Russian consumers were more willing to purchase a big-ticket item in June, although weak household finances and the prohibitive cost of credit continued to restrain the majority from doing so.

The Durable Buying Conditions Indicator rose to 83.9 in June from 77.3 in May. Still, many consumers preferred to postpone their purchase of big-ticket items as they expected the rouble's strength to make goods slightly cheaper and as they waited for the cost of credit to fall further.

Respondents are asked whether they believe it is a good or bad time to purchase a large consumer durable, and a result below 100 means that a higher percentage of respondents view it as a bad time. Just over 60% of our panel thought that it was a poor time to purc