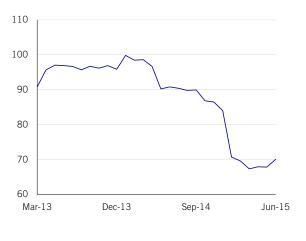

## **Executive Summary**

The MNI Russia Consumer Sentiment Indicator rose 4.9% on the month to 76.4 in June from 72.8 in May, the highest since December.

Russia consumer sentiment increased sharply in June, moving further above the March low and providing more evidence that confidence may have troughed.

The MNI Russia Consumer Sentiment Indicator rose 4.9% on the month to 76.4 in June from 72.8 in May, the highest since December. The improved picture was also underlined by quarterly data which showed sentiment averaged 74.1 in Q2, up 4.3% from the Q1 outturn of 71.0, which was the weakest quarter since the survey began in March 2013.