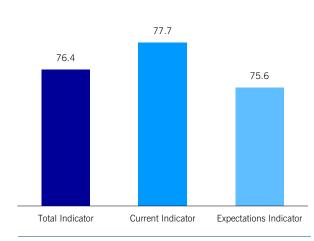

## **Executive Summary**

The MNI Russia Consumer Sentiment Indicator rose 4.9% on the month to 76.4 in June from 72.8 in May, the highest since December.

Russia consumer sentiment increased sharply in June, moving further above the March low and providing more evidence that confidence may have troughed.

The MNI Russia Consumer Sentiment Indicator rose 4.9% on the month to 76.4 in June from 72.8 in May, the highest since December. The improved picture was also underlined by quarterly data which showed sentiment averaged 74.1 in Q2, up 4.3% from the Q1 outturn of 71.0, which was the weakest quarter since the survey began in March 2013.

### All Russia - Overview

|                                       | Apr-15 | May-15 | Jun-15 | Highest<br>Since | Lowest<br>Since | 3-Month<br>Average | Monthly<br>Change | Monthly %<br>Change |
|---------------------------------------|--------|--------|--------|------------------|-----------------|--------------------|-------------------|---------------------|
| MNI Russia Consumer Indicator         | 73.0   | 72.8   | 76.4   | Dec-14           | -               | 74.1               | 3.6               | 4.9%                |
| Current Indicator                     | 74.4   | 72.5   | 77.7   | Dec-14           | -               | 74.9               | 5.2               | 7.1%                |
| Expectations Indicator                | 72.0   | 73.0   | 75.6   | Dec-14           | -               | 73.5               | 2.6               | 3.5%                |
| Personal Finance: Current             | 68.4   | 67.8   | 71.4   | Dec-14           | -               | 69.2               | 3.6               | 5.3%                |
| Personal Finance: Expected            | 70.9   | 73.2   | 75.1   | Mar-15           | -               | 73.1               | 1.9               | 2.6%                |
| Business Condition: 1 Year            | 65.2   | 64.4   | 69.8   | Dec-14           | -               | 66.5               | 5.4               | 8.3%                |
| Business Condition: 5 Years           | 80.0   | 81.3   | 81.7   | Dec-14           | -               | 81.0               | 0.4               | 0.6%                |
| Durable Buying Conditions             | 80.5   | 77.3   | 83.9   | Dec-14           | -               | 80.6               | 6.6               | 8.7%                |
| Current Business Conditions Indicator | 67.9   | 67.9   | 70.1   | Jan-15           | -               | 68.6               | 2.2               | 3.4%                |
| Real Estate Investment Indicator      | 106.5  | 106.8  | 108.7  | Oct-14           | -               | 107.3              | 1.9               | 1.8%                |
| Car Purchase Indicator                | 70.5   | 69.8   | 73.0   | Dec-14           | -               | 71.1               | 3.2               | 4.6%                |
| Employment Outlook Indicator          | 68.8   | 70.1   | 71.4   | Dec-14           | -               | 70.1               | 1.3               | 1.8%                |
| Inflation Expectations Indicator      | 153.1  | 152.6  | 154.7  | Mar-15           | -               | 153.5              | 2.1               | 1.4%                |
| Current Prices Satisfaction Indicator | 47.3   | 48.0   | 49.0   | Dec-14           | -               | 48.1               | 1.0               | 2.0%                |
| Interest Rates Expectations Indicator | 151.8  | 150.9  | 149.1  |                  | Dec-14          | 150.6              | -1.8              | -1.2%               |