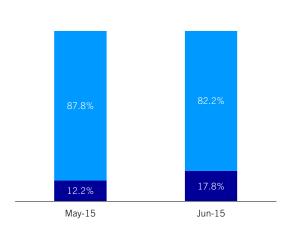

While the June data for producer price inflation has yet to be published, in May it eased to 13.4% on the year after accelerating to 15% in April. While prices have previously been kept in check by weak demand and lower energy prices, the weakness of the rouble has filtered through in recent months. Iron ore led the slowdown, falling to 12% on the year from 20.2% in April.