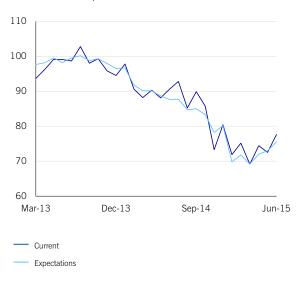

In spite of the more upbeat results this month, consumer sentiment is 14% down on the year as consumers are still suffering amid the economic downturn. All five components of the MNI Russia Consumer Sentiment Indicator improved on the month but not a single one succeeded in breaking through the 100 mark, meaning pessimists continued to outnumber optimists.

#### MNI Russia Consumer Indicator - Components