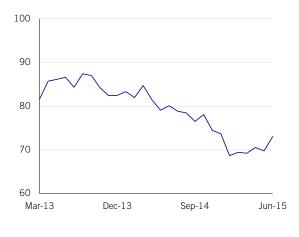

Respondents' expectations for the job market improved in June and are now comfortably above the March low, although their outlook for employment remained pessimistic. Confidence in the Russian real estate market improved further in June as mortgages became more accessible given recent government initiatives.