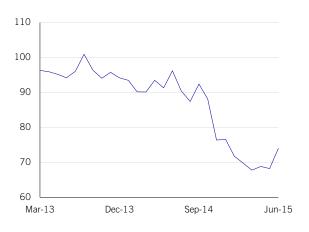

## **Executive Summary**

The MNI Russia Consumer Sentiment Indicator rose 4.9% on the month to 76.4 in June from 72.8 in May, the highest since December.

Russia consumer sentiment increased sharply in June, moving further above the March low and providing more evidence that confidence may have troughed.

The MNI Russia Consumer Sentiment Indicator rose 4.9% on the month to 76.4 in June from 72.8 in May, the highest since December. The improved picture was also underlined by quarterly data which showed sentiment averaged 74.1 in Q2, up 4.3% from the Q1 outturn of 71.0, which was the weakest quarter since the survey began in March 2013.

In spite of the more upbeat results this month, consumer sentiment is 14% down on the year as consumers are still suffering amid the economic downturn. All five components of the MNI Russia Consumer Sentiment Indicator improved on the month but not a single one succeeded in breaking through the 100 mark, meaning pessimists continued to outnumber optimists.