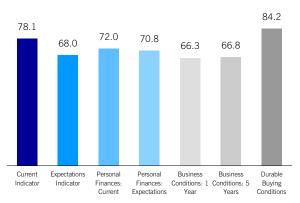

#### MNI Russia Consumer Indicator - Components

### All Russia - Overview

|                                       | Apr-15 | May-15 | Jun-15 | Highest<br>Since | Lowest<br>Since | 3-Month<br>Average | Monthly<br>Change | Monthly %<br>Change |
|---------------------------------------|--------|--------|--------|------------------|-----------------|--------------------|-------------------|---------------------|
| MNI Russia Consumer Indicator         | 73.0   | 72.8   | 76.4   | Dec-14           | -               | 74.1               | 3.6               | 4.9%                |
| Current Indicator                     | 74.4   | 72.5   | 77.7   | Dec-14           | -               | 74.9               | 5.2               | 7.1%                |
| Expectations Indicator                | 72.0   | 73.0   | 75.6   | Dec-14           | -               | 73.5               | 2.6               | 3.5%                |
| Personal Finance: Current             | 68.4   | 67.8   | 71.4   | Dec-14           | -               | 69.2               | 3.6               | 5.3%                |
| Personal Finance: Expected            | 70.9   | 73.2   | 75.1   | Mar-15           | -               | 73.1               | 1.9               | 2.6%                |
| Business Condition: 1 Year            | 65.2   | 64.4   | 69.8   | Dec-14           | -               | 66.5               | 5.4               | 8.3%                |
| Business Condition: 5 Years           | 80.0   | 81.3   | 81.7   | Dec-14           | -               | 81.0               | 0.4               | 0.6%                |
| Durable Buying Conditions             | 80.5   | 77.3   | 83.9   | Dec-14           | -               | 80.6               | 6.6               | 8.7%                |
| Current Business Conditions Indicator | 67.9   | 67.9   | 70.1   | Jan-15           | -               | 68.6               | 2.2               | 3.4%                |
| Real Estate Investment Indicator      | 106.5  | 106.8  | 108.7  | Oct-14           | -               | 107.3              | 1.9               | 1.8%                |
| Car Purchase Indicator                | 70.5   | 69.8   | 73.0   | Dec-14           | -               | 71.1               | 3.2               | 4.6%                |
| Employment Outlook Indicator          | 68.8   | 70.1   | 71.4   | Dec-14           | -               | 70.1               | 1.3               | 1.8%                |
| Inflation Expectations Indicator      | 153.1  | 152.6  | 154.7  | Mar-15           | -               | 153.5              | 2.1               | 1.4%                |
| Current Prices Satisfaction Indicator | 47.3   | 48.0   | 49.0   | Dec-14           | -               | 48.1               | 1.0               | 2.0%                |
| Interest Rates Expectations Indicator | 151.8  | 150.9  | 149.1  |                  | Dec-14          | 150.6              | -1.8              | -1.2%               |