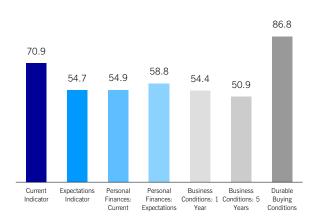

In spite of the more upbeat results this month, consumer sentiment is 14% down on the year as consumers are still suffering amid the economic downturn. All five components of the MNI Russia Consumer Sentiment Indicator improved on the month but not a single one succeeded in breaking through the 100 mark, meaning pessimists continued to outnumber optimists.

Increased willingness to purchase big-ticket items provided the largest measure of support to the Consumer Indicator as consumers had a better perception of their personal finances. There was also an improvement in Car Purchase Expectations which have increased noticeably since the start of 2015.

Respondents were also less pessimistic about future business conditions with both the One Year and Five Years components hitting six-month highs.

With inflation having begun to taper off, consumers were slightly less dissatisfied with the current cost of living, although only marginally so, while inflation expectations increased further. In spite of this, the trend in inflation over the short-term is likely to be downward, but entrenched inflation expectations will make the central bank's job of controlling inflation in the long run all the more difficult.