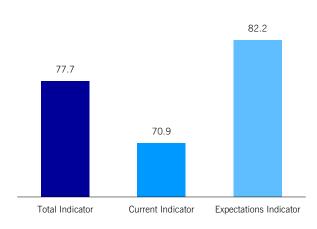

## **Executive Summary**

The MNI Russia Consumer Sentiment Indicator rose 4.9% on the month to 76.4 in June from 72.8 in May, the highest since December.

Russia consumer sentiment increased sharply in June, moving further above the March low and providing more evidence that confidence may have troughed.

The MNI Russia Consumer Sentiment Indicator rose 4.9% on the month to 76.4 in June from 72.8 in May, the highest since December. The improved picture was also underlined by quarterly data which showed sentiment averaged 74.1 in Q2, up 4.3% from the Q1 outturn of 71.0, which was the weakest quarter since the survey began in March 2013.

### All Russia - Overview

|                                       | Apr-15 | May-15 | Jun-15 | Highest<br>Since | Lowest<br>Since | 3-Month<br>Average | Monthly<br>Change | Monthly %<br>Change |
|---------------------------------------|--------|--------|--------|------------------|-----------------|--------------------|-------------------|---------------------|
| MNI Russia Consumer Indicator         | 73.0   | 72.8   | 76.4   | Dec-14           | -               | 74.1               | 3.6               | 4.9%                |
| Current Indicator                     | 74.4   | 72.5   | 77.7   | Dec-14           | -               | 74.9               | 5.2               | 7.1%                |
| Expectations Indicator                | 72.0   | 73.0   | 75.6   | Dec-14           | -               | 73.5               | 2.6               | 3.5%                |
| Personal Finance: Current             | 68.4   | 67.8   | 71.4   | Dec-14           | -               | 69.2               | 3.6               | 5.3%                |
| Personal Finance: Expected            | 70.9   | 73.2   | 75.1   | Mar-15           | -               | 73.1               | 1.9               | 2.6%                |
| Business Condition: 1 Year            | 65.2   | 64.4   | 69.8   | Dec-14           | -               | 66.5               | 5.4               | 8.3%                |
| Business Condition: 5 Years           | 80.0   | 81.3   | 81.7   | Dec-14           | -               | 81.0               | 0.4               | 0.6%                |
| Durable Buying Conditions             | 80.5   | 77.3   | 83.9   | Dec-14           | -               | 80.6               | 6.6               | 8.7%                |
| Current Business Conditions Indicator | 67.9   | 67.9   | 70.1   | Jan-15           | -               | 68.6               | 2.2               | 3.4%                |
| Real Estate Investment Indicator      | 106.5  | 106.8  | 108.7  | Oct-14           | -               | 107.3              | 1.9               | 1.8%                |
| Car Purchase Indicator                | 70.5   | 69.8   | 73.0   | Dec-14           | -               | 71.1               | 3.2               | 4.6%                |
| Employment Outlook Indicator          | 68.8   | 70.1   | 71.4   | Dec-14           | -               | 70.1               | 1.3               | 1.8%                |
| Inflation Expectations Indicator      | 153.1  | 152.6  | 154.7  | Mar-15           | -               | 153.5              | 2.1               | 1.4%                |
| Current Prices Satisfaction Indicator | 47.3   | 48.0   | 49.0   | Dec-14           | -               | 48.1               | 1.0               | 2.0%                |
| Interest Rates Expectations Indicator | 151.8  | 150.9  | 149.1  |                  | Dec-14          | 150.6              | -1.8              | -1.2%               |