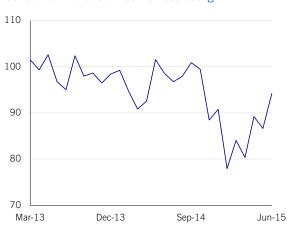

## **Executive Summary**

The MNI Russia Consumer Sentiment Indicator rose 4.9% on the month to 76.4 in June from 72.8 in May, the highest since December.

Russia consumer sentiment increased sharply in June, moving further above the March low and providing more evidence that confidence may have troughed.

The MNI Russia Consumer Sentiment Indicator rose 4.9% on the month to 76.4 in June from 72.8 in May, the highest since December. The improved picture was also underlined by quarterly data which showed sentiment averaged 74.1 in Q2, up 4.3% from the Q1 outturn of 71.0, which was the weakest quarter since the survey began in March 2013.