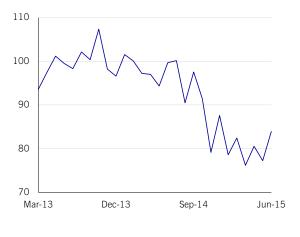

In spite of the more upbeat results this month, consumer sentiment is 14% down on the year as consumers are still suffering amid the economic downturn. All five components of the MNI Russia Consumer Sentiment Indicator improved on the month but not a single one succeeded in breaking through the 100 mark, meaning pessimists continued to outnumber optimists.

Increased willingness to purchase big-ticket items provided the largest measure of support to the Consumer Indicator as consumers had a better perception of their personal finances. There was also an improvement in Car Purchase Expectations which have increased noticeably since the start of 2015.

Respondents were also less pessimistic about future business conditions with both the One Year and Five Years components hitting six-month highs.

With inflation having begun to taper off, consumers were slightly less dissatisfied with the current cost of living, although only marginally so, while inflation expectations increased further. In spite of this, the trend in inflation over the short-term is likely to be downward, but entrenched inflation expectations will make the central bank's job of controlling inflation in the long run all the more difficult.