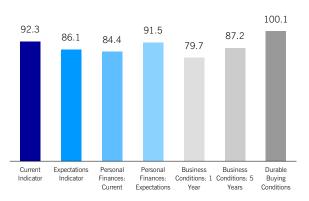

### All Russia - Overview

|                                       | Apr-15 | May-15 | Jun-15 | Highest<br>Since | Lowest<br>Since | 3-Month<br>Average | Monthly<br>Change | Monthly %<br>Change |
|---------------------------------------|--------|--------|--------|------------------|-----------------|--------------------|-------------------|---------------------|
| MNI Russia Consumer Indicator         | 73.0   | 72.8   | 76.4   | Dec-14           | -               | 74.1               | 3.6               | 4.9%                |
| Current Indicator                     | 74.4   | 72.5   | 77.7   | Dec-14           | -               | 74.9               | 5.2               | 7.1%                |
| Expectations Indicator                | 72.0   | 73.0   | 75.6   | Dec-14           | -               | 73.5               | 2.6               | 3.5%                |
| Personal Finance: Current             | 68.4   | 67.8   | 71.4   | Dec-14           | -               | 69.2               | 3.6               | 5.3%                |
| Personal Finance: Expected            | 70.9   | 73.2   | 75.1   | Mar-15           | -               | 73.1               | 1.9               | 2.6%                |
| Business Condition: 1 Year            | 65.2   | 64.4   | 69.8   | Dec-14           | -               | 66.5               | 5.4               | 8.3%                |
| Business Condition: 5 Years           | 80.0   | 81.3   | 81.7   | Dec-14           | -               | 81.0               | 0.4               | 0.6%                |
| Durable Buying Conditions             | 80.5   | 77.3   | 83.9   | Dec-14           | -               | 80.6               | 6.6               | 8.7%                |
| Current Business Conditions Indicator | 67.9   | 67.9   | 70.1   | Jan-15           | -               | 68.6               | 2.2               | 3.4%                |
| Real Estate Investment Indicator      | 106.5  | 106.8  | 108.7  | Oct-14           | -               | 107.3              | 1.9               | 1.8%                |
| Car Purchase Indicator                | 70.5   | 69.8   | 73.0   | Dec-14           | -               | 71.1               | 3.2               | 4.6%                |
| Employment Outlook Indicator          | 68.8   | 70.1   | 71.4   | Dec-14           | -               | 70.1               | 1.3               | 1.8%                |
| Inflation Expectations Indicator      | 153.1  | 152.6  | 154.7  | Mar-15           | -               | 153.5              | 2.1               | 1.4%                |
| Current Prices Satisfaction Indicator | 47.3   | 48.0   | 49.0   | Dec-14           | -               | 48.1               | 1.0               | 2.0%                |
| Interest Rates Expectations Indicator | 151.8  | 150.9  | 149.1  |                  | Dec-14          | 150.6              | -1.8              | -1.2%               |