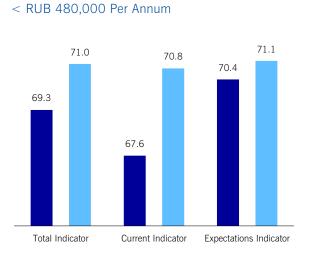

of Households)



easing only slightly to 147.0 from 147.5 in May.

## Reasons for a Bad Time to Buy a Car (% of Households)



## Expected Change in the Price of Gasoline (% of Households)



## MNI Russia Consumer Indicator Regions



#### Consumer Indicator: North Caucasus



Consumer Indicator Components: North Caucasus



Consumer Indicator: West Siberian



Consumer Indicator Components: West Siberian







Consumer Indicator Components: Volga



Consumer Indicator: Central



Consumer Indicator Components: Central







#### Consumer Indicator: Urals

Consumer Indicator Components: Urals



#### Employment Indicator Outlook for the Next 12 Months (% of Households)



#### Interest Rates Expectations Indicator (% of Households)



## MNI Russia Consumer Indicator Income Groups





< RUB 480,000 - Components



May 2015

June 2015

#### > RUB 480,000 Per Annum



#### > RUB 480,000 - Components



May 2015

June 2015



# What the Panel Said

A selection of comments from the panel of consumers surveyed over the past month.

"Number of houses for sale is greater than the number of those looking to buy one." **23-year-old male in Moscow** 

"Banks have decreased their mortgage rates." 43-year-old female in Moscow

"Now Crimea is better for a leisure than Turkey or Egypt." **41-year-old female in Moscow** 

"Economic situation remains unclear." **47-year-old** male in Moscow

"Prices rise every day." 59-year-old male in Saint Petersburg

"Foreign investment has decreased because of political instability." **52-year-old female in Saint Petersburg** 

"International rel