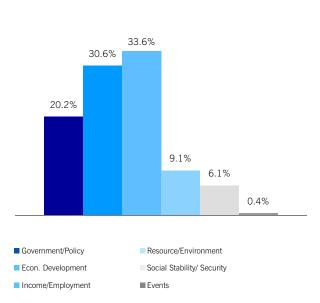

Conditions in Five Years Indicator rising slightly to 81.7 in June from 81.3 in May. Still, 40% of respondents expected conditions to worsen over the next five years and 12% remained uncertain, suggesting that consumers remain doubtful on Russia's prospects in the long-term.

As expected, the EU decided to extend the current sanctions by an additional six months from their original July expiration date, with Russia following suit in prolonging their own so-called counter-sanctions by an additional year. Both of these decisions were announced following the conclusion of our survey period. While there could be some downside impact on expectations, it should be limited given that they were widely expected to remain in place. All Russia



Better

Worse



#### All Russia, Reasons for Worse



### Business Conditions in 1 Year Regions





Bette

Worse

Reasons for Better







### Durable Buying Conditions Six-Month High



Russian consumers were more willing to purchase a big-ticket item in June, although weak household finances and the prohibitive cost of credit continued to restrain the majority from doing so.

The Durable Buying Conditions Indicator rose to 83.9 in June from 77.3 in May. Still, many consumers preferred to postpone their purchase of big-ticket items as they expected the rouble's strength to make goods slightly cheaper and as they waited for the cost of credit to fall further.

Respondents are asked whether they believe it is a good or bad time to purchase a large consumer durable, and a result below 100 means that a higher percentage of respondents view i