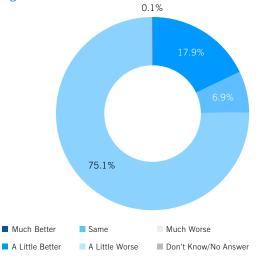

r. Three quarters of respondents reported that their Current Personal Finances had worsened over the past year in June, the lowest proportion in six months. Amongst whom, nearly 30% cited higher household expenses as the main reason for the deterioration.

Disposable income has been eroded over the past year by high inflation, falling wages and the increased cost of credit, a trend which appears likely to continue in 2015. All respondents spent more than 50% of their monthly household income on daily expenses and more than 40% of our panel reported that they were not saving any of their monthly income.

Even so, consumers were slightly less pessimistic in their outlook for their financial situation, with Expectations for Personal Finances improving to 75.1 in June from 73.2 in May.









#### Personal Finances

|              | Jun-15 | Jan-15 | Feb-15 | Mar-15 | Apr-15 | May-15 | Jun-15 |
|--------------|--------|--------|--------|--------|--------|--------|--------|
| Current      | 81.6   | 65.2   | 67.9   | 62.1   | 68.4   | 67.8   | 71.4   |
| Expectations | 91.6   | 77.2   | 77.0   | 75.9   | 70.9   | 73.2   | 75.1   |

### How Households Spend their Money





### Monthly Household Income Used for Savings (% of Households)



Monthly Household Income Used for Large Loan Repayment (% of Households)







### Business Conditions Short-Term Expectations Climb



Both short and long-term expectations for the business environment improved in June, while consumers' perception of the current climate for doing business was also more upbeat.

The Current Business Conditio