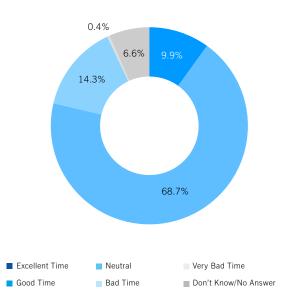

In spite of the more upbeat results this month, consumer sentiment is 14% down on the year as consumers are still suffering amid the economic downturn. All five components of the MNI Russia Consumer Sentiment Indicator improved on the month but not a single one succeeded in breaking through the 100 mark, meaning pessimists continued to outnumber optimists.