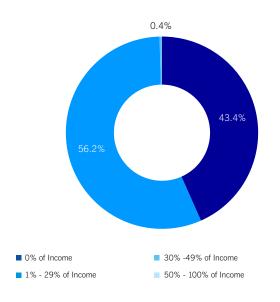

than 50% of their monthly household income on daily expenses and more than 40% of our panel reported that they were not saving any of their monthly income.

Even so, consumers were slightly less pessimistic in their outlook for their financial situation, with Expectations for Personal Finances improving to 75.1 in June from 73.2 in May.









#### Personal Finances

|              | Jun-15 | Jan-15 | Feb-15 | Mar-15 | Apr-15 | May-15 | Jun-15 |
|--------------|--------|--------|--------|--------|--------|--------|--------|
| Current      | 81.6   | 65.2   | 67.9   | 62.1   | 68.4   | 67.8   | 71.4   |
| Expectations | 91.6   | 77.2   | 77.0   | 75.9   | 70.9   | 73.2   | 75.1   |

### How Households Spend their Money





### Monthly Household Income Used for Savings (% of Households)



Monthly Household Income Used for Large Loan Repayment (% of Households)







### Business Conditions Short-Term Expectations Climb



Both short and long-term expectations for the business environment improved in June, while consumers' perception of the current climate for doing business was also more upbeat.

The Current Business Conditions Indicator, which measures respondents' views on the state of business compared with a year earlier, rose to 70.1 in June from 67.9 in May. Still, more than half of respondents thought that business conditions were poor and only 8.3% of our panel thought that conditions were good.

Following the annexation of Crimea and the conflict in eastern Ukraine, Western nations implemented economic sanctions against Russia's finance, energy and weapons indus