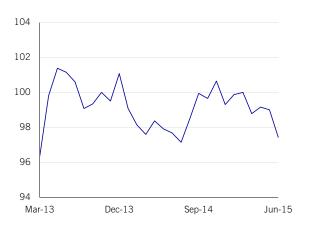

## **Executive Summary**

The MNI Russia Consumer Sentiment Indicator rose 4.9% on the month to 76.4 in June from 72.8 in May, the highest since December.

Russia consumer sentiment increased sharply in June, moving further above the March low and providing more evidence that confidence may have troughed.

The MNI Russia Consumer Sentiment Indicator rose 4.9% on the month to 76.4 in June from 72.8 in May, the highest since December. The improved picture was also underlined by quarterly data which showed sentiment averaged 74.1 in Q2, up 4.3% from the Q1 outturn of 71.0, which was the weakest quarter since the survey began in March 2013.