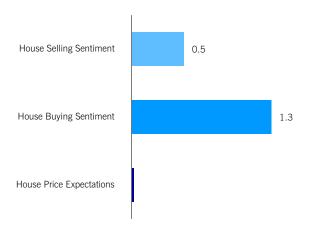

Increased willingness to purchase big-ticket items provided the largest measure of support to the Consumer Indicator as consumers had a better perception of their personal finances. There was also an improvement in Car Purchase Expectations which have increased noticeably since the start of 2015.