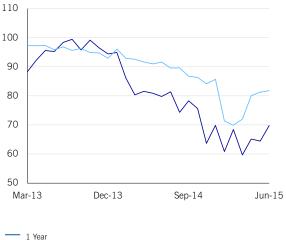

In spite of the more upbeat results this month, consumer sentiment is 14% down on the year as consumers are still suffering amid the economic downturn. All five components of the MNI Russia Consumer Sentiment Indicator improved on the month but not a single one succeeded in breaking through the 100 mark, meaning pessimists continued to outnumber optimists.

Respondents were also less pessimistic about future business conditions with both the One Year and Five Years components hitting six-month highs.

With inflation having begun to taper off, consumers were slightly less dissatisfied with the current cost of living, although only marginally so, while inflation expectations increased further. In spite of this, the trend in inflation over the short-term is likely to be downward, but entrenched inflation expectations will make the central bank's job of controlling inflation in the long run all the more difficult.