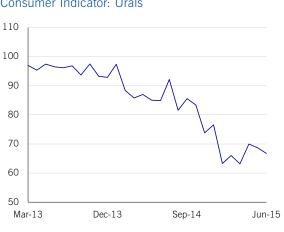

## **Executive Summary**

The MNI Russia Consumer Sentiment Indicator rose 4.9% on the month to 76.4 in June from 72.8 in May, the highest since December.

Russia consumer sentiment increased sharply in June, moving further above the March low and providing more evidence that confidence may have troughed.

The MNI Russia Consumer Sentiment Indicator rose 4.9% on the month to 76.4 in June from 72.8 in May, the highest since December. The improved picture was also underlined by quarterly data which showed sentiment averaged 74.1 in Q2, up 4.3% from the Q1 outturn of 71.0, which was the weakest quarter since the survey began in March 2013.