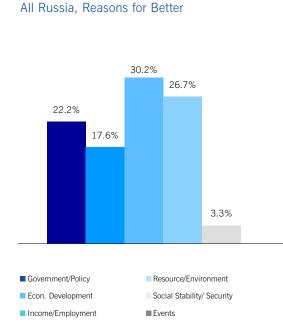

ons with the Expectations for Business Conditions in Five Years Indicator rising slightly to 81.7 in June from 81.3 in May. Still, 40% of respondents expected conditions to worsen over the next five years and 12% remained uncertain, suggesting that consumers remain doubtful on Russia's prospects in the long-term.

As expected, the EU decided to extend the current sanctions by an additional six months from their original July expiration date, with Russia following suit in prolonging their own so-called counter-sanctions by an additional year. Both of these decisions were announced following the conclusion of our survey period. While there could be some downside impact on expectations, it should be limited given that they were widely expected to remain in place. All Russia



Better

Worse



#### All Russia, Reasons for Worse



### Business Conditions in 1 Year Regions





Bette

Worse

Reasons for Better







### Durable Buying Conditions Six-Month High



Russian consumers were more willing to purchase a big-ticket item in June, although weak household finances and the prohibitive cost of credit continued to restrain the majority from doing so.

The Durable Buying Conditions Indicator rose to 83.9 in June from 77.3 in May. Still, many consumers preferred to postpone their purchase of big-ticket items as they expected the rouble's strength to make goods slightly cheaper and as they waited for the cost of credit to fall further.

Respondents are asked whether they believe it is a good or bad time to purchase a large consumer durable, and a result below 100 means that a h