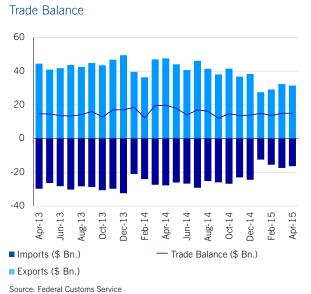

has recovered considerably against the dollar in the first quarter of 2015 which could ease the pressure on imports over the coming months and thus cause Russia's trade surplus to narrow even further.

#### Inflationary pressures subside further

Consumer price inflation slowed for the third consecutive month in June, easing to 15.3% on the year from 15.8% in May, providing further evidence that inflation may have passed its peak. A deceleration in food price inflation, which makes up more than a third of the basket, eased to 18.8% on the year in June following a rise of 20.2% in May. Food inflation continued to be the main driver of the fall in consumer price inflation while a more favourable base effect also helped. Stripping out the prices of food and fuel, which tend to be volatile,



#### **Consumer Price Inflation**



14

core inflation also slowed as the strengthening of the rouble since the start of the year began to filter through into lower prices of imported goods. In June, it eased for the second month in a row to 16.7% on the year from 17.1% in May.

Under the Central Bank of Russia's most recent baseline scenario, weak economic growth is forecast to slow annual inflation to 8% by 2016 before finally falling to its medium-term target of 4% in 2017.

While the June data for producer price inflation has yet to be published, in May it eased to 13.4% on the year after accelerating to 15% in April. While prices have previously been kept in check by weak demand and lower energy prices, the weakness of the rouble has filtered through in recent months. Iron ore led