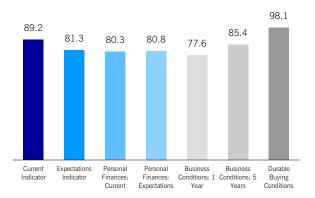

#### MNI Russia Consumer Indicator - Components

### All Russia - Overview

|                                       | Apr-15 | May-15 | Jun-15 | Highest<br>Since | Lowest<br>Since | 3-Month<br>Average | Monthly<br>Change | Monthly %<br>Change |
|---------------------------------------|--------|--------|--------|------------------|-----------------|--------------------|-------------------|---------------------|
| MNI Russia Consumer Indicator         | 73.0   | 72.8   | 76.4   | Dec-14           | -               | 74.1               | 3.6               | 4.9%                |
| Current Indicator                     | 74.4   | 72.5   | 77.7   | Dec-14           | -               | 74.9               | 5.2               | 7.1%                |
| Expectations Indicator                | 72.0   | 73.0   | 75.6   | Dec-14           | -               | 73.5               | 2.6               | 3.5%                |
| Personal Finance: Current             | 68.4   | 67.8   | 71.4   | Dec-14           | -               | 69.2               | 3.6               | 5.3%                |
| Personal Finance: Expected            | 70.9   | 73.2   | 75.1   | Mar-15           | -               | 73.1               | 1.9               | 2.6%                |
| Business Condition: 1 Year            | 65.2   | 64.4   | 69.8   | Dec-14           | -               | 66.5               | 5.4               | 8.3%                |
| Business Condition: 5 Years           | 80.0   | 81.3   | 81.7   | Dec-14           | -               | 81.0               | 0.4               | 0.6%                |
| Durable Buying Conditions             | 80.5   | 77.3   | 83.9   | Dec-14           | -               | 80.6               | 6.6               | 8.7%                |
| Current Business Conditions Indicator | 67.9   | 67.9   | 70.1   | Jan-15           | -               | 68.6               | 2.2               | 3.4%                |
| Real Estate Investment Indicator      | 106.5  | 106.8  | 108.7  | Oct-14           | -               | 107.3              | 1.9               | 1.8%                |
| Car Purchase Indicator                | 70.5   | 69.8   | 73.0   | Dec-14           | -               | 71.1               | 3.2               | 4.6%                |
| Employment Outlook Indicator          | 68.8   | 70.1   | 71.4   | Dec-14           | -               | 70.1               | 1.3               | 1.8%                |
| Inflation Expectations Indicator      | 153.1  | 152.6  | 154.7  | Mar-15           | -               | 153.5              | 2.1               | 1.4%                |
| Current Prices Satisfaction Indicator | 47.3   | 48.0   | 49.0   | Dec-14           | -               | 48.1               | 1.0               | 2.0%                |
| Interest Rates Expectations Indicator | 151.8  | 150.9  | 149.1  |                  | Dec-14          | 150.6              | -1.8              | -1.2%               |