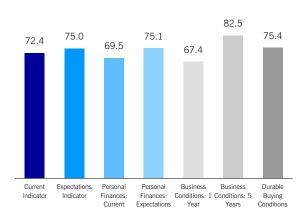

#### MNI Russia Consumer Indicator - Components

### All Russia - Overview

|                                       | Apr-15 | May-15 | Jun-15 | Highest<br>Since | Lowest<br>Since | 3-Month<br>Average | Monthly<br>Change | Monthly %<br>Change |
|---------------------------------------|--------|--------|--------|------------------|-----------------|--------------------|-------------------|---------------------|
| MNI Russia Consumer Indicator         | 73.0   | 72.8   | 76.4   | Dec-14           | -               | 74.1               | 3.6               | 4.9%                |
| Current Indicator                     | 74.4   | 72.5   | 77.7   | Dec-14           | -               | 74.9               | 5.2               | 7.1%                |
| Expectations Indicator                | 72.0   | 73.0   | 75.6   | Dec-14           | -               | 73.5               | 2.6               | 3.5%                |
| Personal Finance: Current             | 68.4   | 67.8   | 71.4   | Dec-14           | -               | 69.2               | 3.6               | 5.3%                |
| Personal Finance: Expected            | 70.9   | 73.2   | 75.1   | Mar-15           | -               | 73.1               | 1.9               | 2.6%                |
| Business Condition: 1 Year            | 65.2   | 64.4   | 69.8   | Dec-14           | -               | 66.5               | 5.4               | 8.3%                |
| Business Condition: 5 Years           | 80.0   | 81.3   | 81.7   | Dec-14           | -               | 81.0               | 0.4               | 0.6%                |
| Durable Buying Conditions             | 80.5   | 77.3   | 83.9   | Dec-14           | -               | 80.6               | 6.6               | 8.7%                |
| Current Business Conditions Indicator | 67.9   | 67.9   | 70.1   | Jan-15           | -               | 68.6               | 2.2               | 3.4%                |
| Real Estate Investment Indicator      | 106.5  | 106.8  | 108.7  | Oct-14           | -               | 107.3              | 1.9               | 1.8%                |
| Car Purchase Indicator                | 70.5   | 69.8   | 73.0   | Dec-14           | -               | 71.1               | 3.2               | 4.6%                |
| Employment Outlook Indicator          | 68.8   | 70.1   | 71.4   | Dec-14           | -               | 70.1               | 1.3               | 1.8%                |
| Inflation Expectations Indicator      | 153.1  | 152.6  | 154.7  | Mar-15           | -               | 153.5              | 2.1               | 1.4%                |
| Current Prices Satisfaction Indicator | 47.3   | 48.0   | 49.0   | Dec-14           | -               | 48.1               | 1.0               | 2.0%                |
| Interest Rates Expectations Indicator | 151.8  | 150.9  | 149.1  |                  | Dec-14          | 150.6              | -1.8              | -1.2%               |