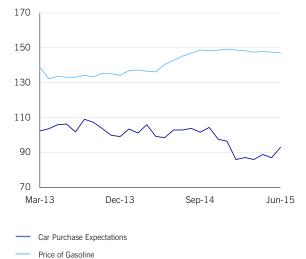

Increased willingness to purchase big-ticket items provided the largest measure of support to the Consumer Indicator as consumers had a better perception of their personal finances. There was also an improvement in Car Purchase Expectations which have increased noticeably since the start of 2015.