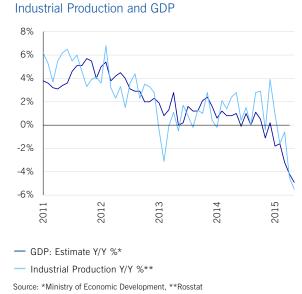

nally adjusted 0.6% on the month in May after contracting by 1.6% in the previous month, causing year-on-year growth to fall by 5.5% in May following a decline of 4.5% previously. The recent downturn in output is disappointing, having previously remained relatively resilient due to the weakness in the rouble which provided some measure of support for the economy. The sharp reversal strikes a sour note in an otherwise moderating economy.

A collapse in manufacturing output was the main driver, shrinking 8.3% on the year in May following a decline of 7.2% in the month before. The greatest fall came from the machinery and equipment production industry, which contracted by 24.9% on the year from 14.9% in the previous month, while a 23.8% fall in the textile industry also brought down output.



Mining and quarrying output, meanwhile, contracted by 0.9% on the year in May after a 0.8% contraction in the previous month. While mining of coal expanded by 2.9% in May, there were contractions in the remaining industries included in the sector.

Conversely, growth in utilities output shrunk by 1.4% on the year in May following growth of 1.8% in April. Thermal energy production and distribution shrunk by 3.3% in May after managing to eke out growth of 0.7% in April. Meanwhile, electricity production contracted by 0.7% on the year in May following a 3.2% expansion in the previous month.

In the first five months of 2015, industrial production contracted by 2.2% compared with growth of 1.7% in the same period a year ago.

#### Fourth rate cut in 2015

At its meeting on June 15, the Centr