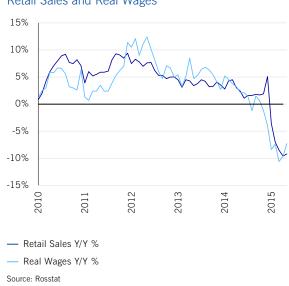

f the Russian workforce and many have accepted wage cuts as companies seek to scale back their operations. Real wages fell by 7.3% on the year in May after declining by a revised 9.6% in April. Evidence from our consumer survey shows that Russian households spend a significant proportion of their income on daily expenses; leaving them with very little, if any, to save or invest. With wages likely to continue declining, households could be ill-equipped to deal with the challenging conditions they are likely to have to endure in 2015.

### Consumer spending continues to decline

Retail sales fell by 9.2% in May from a year earlier, following a revised decline of 9.6% in April. Sales of non-food items declined by 9.6% on the year in May having contracted by a revised 10.4% in April, whereas



Retail Sales and Real Wages

food sales declined by 8.8% on the year in May after shrinking by a revised 8.7% in the previous month.

Automobile sales declined by 37.7% on the year in May following a fall of 41.5% in April. This came in spite of a government car scrappage and trade-in scheme which provides a discount of at least 40,000 roubles off a new vehicle to consumers who trade in a car that is at least six years old. The sharp decline in car sales may be due to dealerships having raised prices after having previously kept them in check. In May, the price of a domestically manufactured car was 21.3% above one produced a year previously and the price of those that are imported was 18.6% higher on the year.

|                                         | Dec-14 | Jan-15 | Feb-15 | Mar-1