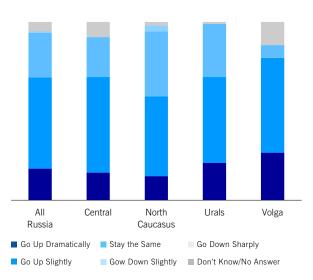

#### Inflationary pressures subside further

Consumer price inflation slowed for the third consecutive month in June, easing to 15.3% on the year from 15.8% in May, providing further evidence that inflation may have passed its peak. A deceleration in food price inflation, which makes up more than a third of the basket, eased to 18.8% on the year in June following a rise of 20.2% in May. Food inflation continued to be the main driver of the fall in consumer price inflation while a more favourable base effect also helped. Stripping out the prices of food and fuel, which tend to be volatile,

#### **Consumer Price Inflation**

14

core inflation also slowed as the strengthening of the rouble since the start of the year began to filter through into lower prices of imported goods. In June, it eased for the second month in a row to 16.7% on the year from 17.1% in May.

Under the Central Bank of Russia's most recent baseline scenario, weak economic growth is forecast to slow annual inflation to 8% by 2016 before finally falling to its medium-term target of 4% in 2017.