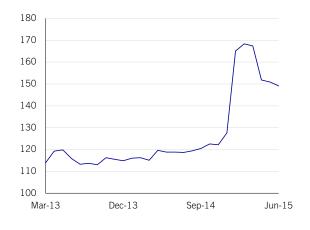

### All Russia - Overview

|                                       | Apr-15 | May-15 | Jun-15 | Highest<br>Since | Lowest<br>Since | 3-Month<br>Average | Monthly<br>Change | Monthly %<br>Change |
|---------------------------------------|--------|--------|--------|------------------|-----------------|--------------------|-------------------|---------------------|
| MNI Russia Consumer Indicator         | 73.0   | 72.8   | 76.4   | Dec-14           | -               | 74.1               | 3.6               | 4.9%                |
| Current Indicator                     | 74.4   | 72.5   | 77.7   | Dec-14           | -               | 74.9               | 5.2               | 7.1%                |
| Expectations Indicator                | 72.0   | 73.0   | 75.6   | Dec-14           | -               | 73.5               | 2.6               | 3.5%                |
| Personal Finance: Current             | 68.4   | 67.8   | 71.4   | Dec-14           | -               | 69.2               | 3.6               | 5.3%                |
| Personal Finance: Expected            | 70.9   | 73.2   | 75.1   | Mar-15           | -               | 73.1               | 1.9               | 2.6%                |
| Business Condition: 1 Year            | 65.2   | 64.4   | 69.8   | Dec-14           | -               | 66.5               | 5.4               | 8.3%                |
| Business Condition: 5 Years           | 80.0   | 81.3   | 81.7   | Dec-14           | -               | 81.0               | 0.4               | 0.6%                |
| Durable Buying Conditions             | 80.5   | 77.3   | 83.9   | Dec-14           | -               | 80.6               | 6.6               | 8.7%                |
| Current Business Conditions Indicator | 67.9   | 67.9   | 70.1   | Jan-15           | -               | 68.6               | 2.2               | 3.4%                |
| Real Estate Investment Indicator      | 106.5  | 106.8  | 108.7  | Oct-14           | -               | 107.3              | 1.9               | 1.8%                |
| Car Purchase Indicator                | 70.5   | 69.8   | 73.0   | Dec-14           | -               | 71.1               | 3.2               | 4.6%                |
| Employment Outlook Indicator          | 68.8   | 70.1   | 71.4   | Dec-14           | -               | 70.1               | 1.3               | 1.8%                |
| Inflation Expectations Indicator      | 153.1  | 152.6  | 154.7  | Mar-15           | -               | 153.5              | 2.1               | 1.4%                |
| Current Prices Satisfaction Indicator | 47.3   | 48.0   | 49.0   | Dec-14           | -               | 48.1               | 1.0               | 2.0%                |
| Interest Rates Expectations Indicator | 151.8  | 150.9  | 149.1  |                  | Dec-14          | 150.6              | -1.8              | -1.2%               |