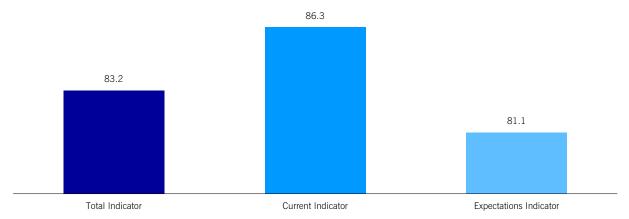

w slightly more pessimistic in their outlook for the coming five years.

For households with an average annual income above RUB 480,000, consumer confidence rose by 6% to 83.2 in June from 78.5 in May. An improvement in high-income households' perception of their current financial situation helped to lift their willingness to buy durable goods from a record low.

Compared with the previous year, confidence was 16.5% down among lower income households, while for higher income households it was 11.8% lower. Our survey has shown that lower income households have been hit harder by the current economic downturn as, on average, confidence remains greater for higher income households.

Consumer Indicator: Age Groups





## MNI Russia Consumer Indicator Income Groups



> RUB 480,000 Per Annum



### MNI Russia Consumer Indicator Main Cities



Residents in six of the 10 major cities surveyed in Russia were less pessimistic this month.

In the capital, Moscow, consumer sentiment fell by 1.3% to 84.5 in June from 85.6 in May. Three of the five components of the headline indicator decline on the month, led by greater dissatisfaction among consumers with the current state of finances. Even so, more consumers were increasingly willing to purchase a big-ticket item in June.

In Saint Petersburg, the second largest city in Russia, consumer sentiment rose by 8.7% to 94.2 in June from to 86.6 in May and remained the least pessimistic of all. There were double-digit improvements in consumers' present financial situation, short-term outlook for business conditions and perception of the buy