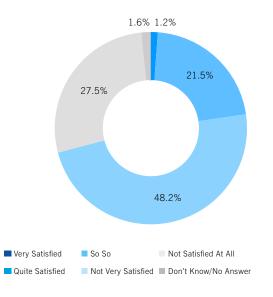

etary policy is normalised. Under the CBR's most recent baseline scenario, weak economic growth is forecast to slow annual inflation to 8% in 2016 before finally falling to its medium-term target of 4% until 2017.

### Regions

Dissatisfaction with current cost of living fell in three of the five regions surveyed in June. Residents of the Central region led the rise in the Current Prices Satisfaction Indicator, while consumers living in the Volga region continued to remain the most discontent.

Inflationary expectations rose in just two regions this month. Inhabitants of the Central and Urals regions had higher expectations for prices over the coming 12 months, outstripping the easing in the outlooks for the remaining three regions.

### Satisfaction with Current Prices (% of Households)



### Inflation Expectations in 12 Months (% of Households)







### Inflation Expectations Indicator

Expected Change in Prices in 1 Year (% of Households)



Current Prices Satisfaction Indicator



### Satisfaction with Current Prices (% of Households)



### Interest Rate Expectations Fewer Expect Rates to Rise



Fewer consumers expected that interest rates would rise over the coming 12 months as the gradual normalisation of monetary policy by the Central Bank of Russia continued to bring down the cost of credit. The Interest Rate Expectations Indicator eased to 149.1 in June from 150.9 in May, although it was still 25.5% higher than the level recorded a year earlier.

Throughout 2014, the CBR raised the benchmark interest rate by a total of 1150 basis points in an effort to stem a