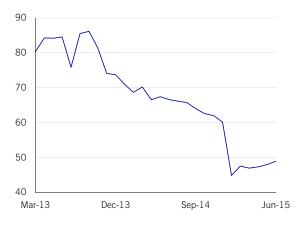

### All Russia - Overview

|                                       | Apr-15 | May-15 | Jun-15 | Highest<br>Since | Lowest<br>Since | 3-Month<br>Average | Monthly<br>Change | Monthly %<br>Change |
|---------------------------------------|--------|--------|--------|------------------|-----------------|--------------------|-------------------|---------------------|
| MNI Russia Consumer Indicator         | 73.0   | 72.8   | 76.4   | Dec-14           | -               | 74.1               | 3.6               | 4.9%                |
| Current Indicator                     | 74.4   | 72.5   | 77.7   | Dec-14           | -               | 74.9               | 5.2               | 7.1%                |
| Expectations Indicator                | 72.0   | 73.0   | 75.6   | Dec-14           | -               | 73.5               | 2.6               | 3.5%                |
| Personal Finance: Current             | 68.4   | 67.8   | 71.4   | Dec-14           | -               | 69.2               | 3.6               | 5.3%                |
| Personal Finance: Expected            | 70.9   | 73.2   | 75.1   | Mar-15           | -               | 73.1               | 1.9               | 2.6%                |
| Business Condition: 1 Year            | 65.2   | 64.4   | 69.8   | Dec-14           | -               | 66.5               | 5.4               | 8.3%                |
| Business Condition: 5 Years           | 80.0   | 81.3   | 81.7   | Dec-14           | -               | 81.0               | 0.4               | 0.6%                |
| Durable Buying Conditions             | 80.5   | 77.3   | 83.9   | Dec-14           | -               | 80.6               | 6.6               | 8.7%                |
| Current Business Conditions Indicator | 67.9   | 67.9   | 70.1   | Jan-15           | -               | 68.6               | 2.2               | 3.4%                |
| Real Estate Investment Indicator      | 106.5  | 106.8  | 108.7  | Oct-14           | -               | 107.3              | 1.9               | 1.8%                |
| Car Purchase Indicator                | 70.5   | 69.8   | 73.0   | Dec-14           | -               | 71.1               | 3.2               | 4.6%                |
| Employment Outlook Indicator          | 68.8   | 70.1   | 71.4   | Dec-14           | -               | 70.1               | 1.3               | 1.8%                |
| Inflation Expectations Indicator      | 153.1  | 152.6  | 154.7  | Mar-15           | -               | 153.5              | 2.1               | 1.4%                |
| Current Prices Satisfaction Indicator | 47.3   | 48.0   | 49.0   | Dec-14           | -               | 48.1               | 1.0               | 2.0%                |
| Interest Rates Expectations Indicator | 151.8  | 150.9  | 149.1  |                  | Dec-14          | 150.6              | -1.8              | -1.2%               |