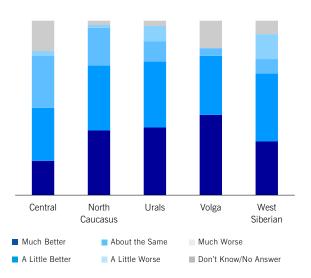

0  |





## Reasons for a Good Time to Buy a Car (% of Households)



easing only slightly to 147.0 from 147.5 in May.

## Reasons for a Bad Time to Buy a Car (% of Households)



## Expected Change in the Price of Gasoline (% of Households)



## MNI Russia Consumer Indicator Regions



#### Consumer Indicator: North Caucasus



Consumer Indicator Components: North Caucasus



Consumer Indicator: West Siberian



Consumer Indicator Components: West Siberian







Consumer Indicator Components: Volga



Consumer Indicator: Central



Consumer Indicator Components: Central







#### Consumer Indicator: Urals

Consumer Indicator Components: Urals



#### Employment Indicator Outlook for the Next 12 Months (% of Households)



#### Interest Rates Expectations Indicator (% of Households)



## MNI Russia Consumer Indicator Income Groups





< RUB 480,000 - Components



May 2015

June 2015

#### > RUB 480,000 Per Annum



#### > RUB 480,000 - Components



May 2015

June 2015



# What the Panel Said

A selection of comments from the panel of consumers surveyed over the past month.

"Number of houses for sale is greater than the number of those looking to buy one." **23-year-old male in Moscow** 

"Banks have decreased their mortgage rates." 43-year-old female in Moscow

"Now Crimea is better for a leisure than Turkey or Egypt." **41-year-old female in Moscow** 

"Economic situation remains unclear." **47-year-old** male in Moscow

"Prices rise every day." 59-year-old male in Saint Petersburg

"Foreign investment has decreased because of political instability." **52-year-o