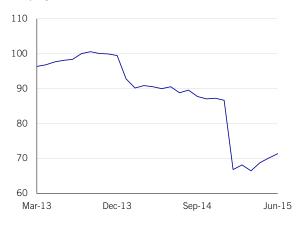

## **Executive Summary**

The MNI Russia Consumer Sentiment Indicator rose 4.9% on the month to 76.4 in June from 72.8 in May, the highest since December.

Russia consumer sentiment increased sharply in June, moving further above the March low and providing more evidence that confidence may have troughed.

The MNI Russia Consumer Sentiment Indicator rose 4.9% on the month to 76.4 in June from 72.8 in May, the highest since December. The improved picture was also underlined by quarterly data which showed sentiment averaged 74.1 in Q2, up 4.3% from the Q1 outturn of 71.0, which was the weakest quarter since the survey began in March 2013.

In spite of the more upbeat results this month, consumer sentiment is 14% down on the year as consumers are still suffering amid the economic downturn. All five components of the MNI Russia Consumer Sentiment Indicator improved on the month but not a single one succeeded in breaking through the 100 mark, meaning pessimists continued to outnumber optimists.