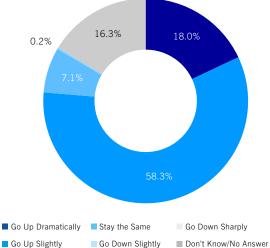

Indicator





Car Purchase Indicator - Components

#### Car Purchase Sentiment

|                              | Jun-15 | Jan-15 | Feb-15 | Mar-15 | Apr-15 | May-15 | Jun-15 |
|------------------------------|--------|--------|--------|--------|--------|--------|--------|
| Car Purchase<br>Sentiment    | 80.1   | 68.7   | 69.4   | 69.2   | 70.5   | 69.8   | 73.0   |
| Car Purchase<br>Expectations | 103.0  | 86.0   | 87.2   | 86.0   | 88.9   | 87.0   | 93.1   |
| Price of Gasoline            | 142.8  | 148.7  | 148.3  | 147.5  | 147.8  | 147.5  | 147.0  |





## Reasons for a Good Time to Buy a Car (% of Households)



easing only slightly to 147.0 from 147.5 in May.

## Reasons for a Bad Time to Buy a Car (% of Households)



## Expected Change in the Price of Gasoline (% of Households)



## MNI Russia Consumer Indicator Regions



#### Consumer Indicator: North Caucasus



Consumer Indicator Components: North Caucasus



Consumer Indicator: West Siberian



Consumer Indicator Components: West Siberian







Consumer Indicator Components: Volga



Consumer Indicator: Central



Consumer Indicator Components: Central







#### Consumer Indicator: Urals

Consumer Indicator Components: Urals



#### Employment Indicator Outlook for the Next 12 Months (% of Households)



#### Interest Rates Expectations Indicator (% of Households)



## MNI Russia Consumer Indicator Income Groups





< RUB 480,000 - Components



May 2015

June 2015

#### > RUB 480,000 Per Annum



#### > RUB 480,000 - Components



May 2015

June 2015



# What the Panel Said

A selection of comments fr