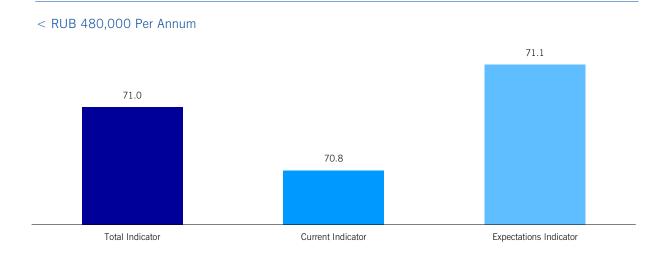

all sentiment, although grew slightly more pessimistic in their outlook for the coming five years.

For households with an average annual income above RUB 480,000, consumer confidence rose by 6% to 83.2 in June from 78.5 in May. An improvement in high-income households' perception of their current financial situation helped to lift their willingness to buy durable goods from a record low.

Compared with the previous year, confidence was 16.5% down among lower income households, while for higher income households it was 11.8% lower. Our survey has shown that lower income households have been hit harder by the current economic downturn as, on average, confidence remains greater for higher income households.

Consumer Indicator: Age Groups





## MNI Russia Consumer Indicator Income Groups



> RUB 480,000 Per Annum



### MNI Russia Consumer Indicator Main Cities



Residents in six of the 10 major cities surveyed in Russia were less pessimistic this month.

In the capital, Moscow, consumer sentiment fell by 1.3% to 84.5 in June from 85.6 in May. Three of the five components of the headline indicator decline on the month, led by greater dissatisfaction among consumers with the current state of finances. Even so, more consumers were increasingly willing to purchase a big-ticket item in June.

In Saint Petersburg, the second largest city in Russia, consumer sentiment rose by 8.7% to 94.2 in June from to 86.6 in May and remained the least pessimistic of all. There were double-digit improvements in consumers' present financial situation, short-term outlook for business condition