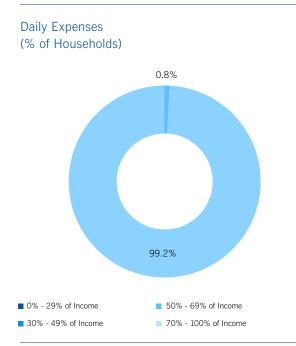

ich appears likely to continue in 2015. All respondents spent more than 50% of their monthly household income on daily expenses and more than 40% of our panel reported that they were not saving any of their monthly income.

Even so, consumers were slightly less pessimistic in their outlook for their financial situation, with Expectations for Personal Finances improving to 75.1 in June from 73.2 in May.









#### Personal Finances

|              | Jun-15 | Jan-15 | Feb-15 | Mar-15 | Apr-15 | May-15 | Jun-15 |
|--------------|--------|--------|--------|--------|--------|--------|--------|
| Current      | 81.6   | 65.2   | 67.9   | 62.1   | 68.4   | 67.8   | 71.4   |
| Expectations | 91.6   | 77.2   | 77.0   | 75.9   | 70.9   | 73.2   | 75.1   |

### How Households Spend their Money





### Monthly Household Income Used for Savings (% of Households)



Monthly Household Income Used for Large Loan Repayment (% of Households)







### Business Conditions Short-Term Expectations Climb



Both short and long-term expectations for the business environment improved in June, while consumers' perception of the current climate for doing business was also more upbeat.

The Current Business Conditions Indicator, which measures respondents' views on the state of business compared with a year earlier, rose to 70.1 in June from 67.9 in May. Still, more than half of respondents thought that business conditions were poor and only 8.3% of our panel thought that conditions were good.

Following the annexation of Crimea and the conflict in eastern Ukraine, Western nations implemented ec