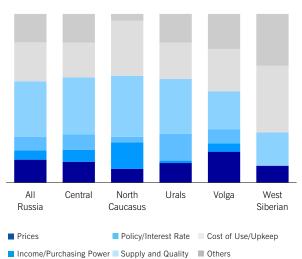

on car prices has yet to be released for June, the price of a domestically manufactured car in May was 21.3% above one produced a year previously and the price of those that are imported was 18.6% higher on the year.

#### Car Purchase Indicator





Car Purchase Indicator - Components

#### Car Purchase Sentiment

|                              | Jun-15 | Jan-15 | Feb-15 | Mar-15 | Apr-15 | May-15 | Jun-15 |
|------------------------------|--------|--------|--------|--------|--------|--------|--------|
| Car Purchase<br>Sentiment    | 80.1   | 68.7   | 69.4   | 69.2   | 70.5   | 69.8   | 73.0   |
| Car Purchase<br>Expectations | 103.0  | 86.0   | 87.2   | 86.0   | 88.9   | 87.0   | 93.1   |
| Price of Gasoline            | 142.8  | 148.7  | 148.3  | 147.5  | 147.8  | 147.5  | 147.0  |





## Reasons for a Good Time to Buy a Car (% of Households)



easing only slightly to 147.0 from 147.5 in May.

## Reasons for a Bad Time to Buy a Car (% of Households)



## Expected Change in the Price of Gasoline (% of Households)



## MNI Russia Consumer Indicator Regions



#### Consumer Indicator: North Caucasus



Consumer Indicator Components: North Caucasus



Consumer Indicator: West Siberian



Consumer Indicator Components: West Siberian







Consumer Indicator Components: Volga



Consumer Indicator: Central



Consumer Indicator Components: Central







#### Consumer Indicator: Urals

Consumer Indicator Components: Urals



#### Employment Indicator Outlook for the Next 12 Months (% of Households)



#### Interest Rates Expectations Indicator (% of Households)



## MNI