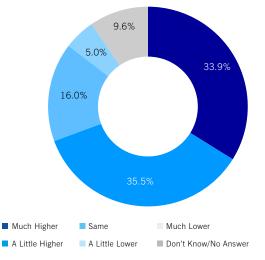

Respondents' expectations for the job market improved in June and are now comfortably above the March low, although their outlook for employment remained pessimistic. Confidence in the Russian real estate market improved further in June as mortgages became more accessible given recent government initiatives.