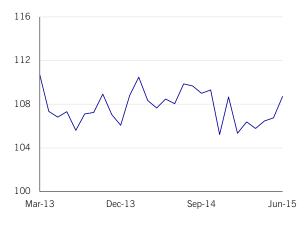

Respondents' expectations for the job market improved in June and are now comfortably above the March low, although their outlook for employment remained pessimistic. Confidence in the Russian real estate market improved further in June as mortgages became more accessible given recent government initiatives.