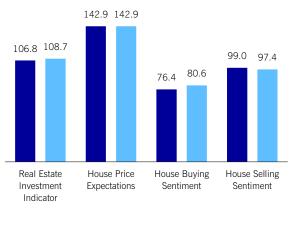

### All Russia - Overview

|                                       | Apr-15 | May-15 | Jun-15 | Highest<br>Since | Lowest<br>Since | 3-Month<br>Average | Monthly<br>Change | Monthly %<br>Change |
|---------------------------------------|--------|--------|--------|------------------|-----------------|--------------------|-------------------|---------------------|
| MNI Russia Consumer Indicator         | 73.0   | 72.8   | 76.4   | Dec-14           | -               | 74.1               | 3.6               | 4.9%                |
| Current Indicator                     | 74.4   | 72.5   | 77.7   | Dec-14           | -               | 74.9               | 5.2               | 7.1%                |
| Expectations Indicator                | 72.0   | 73.0   | 75.6   | Dec-14           | -               | 73.5               | 2.6               | 3.5%                |
| Personal Finance: Current             | 68.4   | 67.8   | 71.4   | Dec-14           | -               | 69.2               | 3.6               | 5.3%                |
| Personal Finance: Expected            | 70.9   | 73.2   | 75.1   | Mar-15           | -               | 73.1               | 1.9               | 2.6%                |
| Business Condition: 1 Year            | 65.2   | 64.4   | 69.8   | Dec-14           | -               | 66.5               | 5.4               | 8.3%                |
| Business Condition: 5 Years           | 80.0   | 81.3   | 81.7   | Dec-14           | -               | 81.0               | 0.4               | 0.6%                |
| Durable Buying Conditions             | 80.5   | 77.3   | 83.9   | Dec-14           | -               | 80.6               | 6.6               | 8.7%                |
| Current Business Conditions Indicator | 67.9   | 67.9   | 70.1   | Jan-15           | -               | 68.6               | 2.2               | 3.4%                |
| Real Estate Investment Indicator      | 106.5  | 106.8  | 108.7  | Oct-14           | -               | 107.3              | 1.9               | 1.8%                |
| Car Purchase Indicator                | 70.5   | 69.8   | 73.0   | Dec-14           | -               | 71.1               | 3.2               | 4.6%                |
| Employment Outlook Indicator          | 68.8   | 70.1   | 71.4   | Dec-14           | -               | 70.1               | 1.3               | 1.8%                |
| Inflation Expectations Indicator      | 153.1  | 152.6  | 154.7  | Mar-15           | -               | 153.5              | 2.1               | 1.4%                |
| Current Prices Satisfaction Indicator | 47.3   | 48.0   | 49.0   | Dec-14           | -               | 48.1               | 1.0               | 2.0%                |
| Interest Rates Expectations Indicator | 151.8  | 150.9  | 149.1  |                  | Dec-14          | 150.6              | -1.8              | -1.2%               |