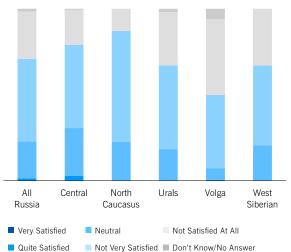

st of living fell in three of the five regions surveyed in June. Residents of the Central region led the rise in the Current Prices Satisfaction Indicator, while consumers living in the Volga region continued to remain the most discontent.

Inflationary expectations rose in just two regions this month. Inhabitants of the Central and Urals regions had higher expectations for prices over the coming 12 months, outstripping the easing in the outlooks for the remaining three regions.

### Satisfaction with Current Prices (% of Households)



### Inflation Expectations in 12 Months (% of Households)







### Inflation Expectations Indicator

Expected Change in Prices in 1 Year (% of Households)



Current Prices Satisfaction Indicator



### Satisfaction with Current Prices (% of Households)



### Interest Rate Expectations Fewer Expect Rates to Rise



Fewer consumers expected that interest rates would rise over the coming 12 months as the gradual normalisation of monetary policy by the Central Bank of Russia continued to bring down the cost of credit. The Interest Rate Expectations Indicator eased to 149.1 in June from 150.9 in May, although it was still 25.5% higher than the level recorded a year earlier.

Throughout 2014, the CBR raised the benchmark interest rate by a total of 1150 basis points in an effort to stem a significant depreciation in the rouble. With the financial situation in Russia having stabilised somewhat recently, the CBR has chosen to cut the key interest rate by a total of 550 basis points to 11.5% at its first four meetings of 2015.

The latest rate cu