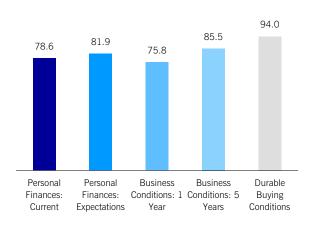

eholds)



## Expected Change in the Price of Gasoline (% of Households)



## MNI Russia Consumer Indicator Regions



#### Consumer Indicator: North Caucasus



Consumer Indicator Components: North Caucasus



Consumer Indicator: West Siberian



Consumer Indicator Components: West Siberian







Consumer Indicator Components: Volga



Consumer Indicator: Central



Consumer Indicator Components: Central







#### Consumer Indicator: Urals

Consumer Indicator Components: Urals



#### Employment Indicator Outlook for the Next 12 Months (% of Households)



#### Interest Rates Expectations Indicator (% of Households)



## MNI Russia Consumer Indicator Income Groups





< RUB 480,000 - Components



May 2015

June 2015

#### > RUB 480,000 Per Annum



#### > RUB 480,000 - Components



May 2015

June 2015



# What the Panel Said

A selection of comments from the panel of consumers surveyed over the past month.

"Number of houses for sale is greater than the number of those looking to buy one." **23-year-old male in Moscow** 

"Banks have decreased their mortgage rates." 43-year-old female in Moscow

"Now Crimea is better for a leisure than Turkey or Egypt." **41-year-old female in Moscow** 

"Economic situation remains unclear." **47-year-old** male in Moscow

"Prices rise every day." 59-year-old male in Saint Petersburg

"Foreign investment has decreased because of political instability." **52-year-old female in Saint Petersburg** 

"International relations are improving." 23-year-old male in Saint Petersburg

"Retailers decreased the prices of home appliances and el