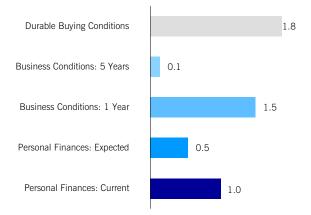

Increased willingness to purchase big-ticket items provided the largest measure of support to the Consumer Indicator as consumers had a better perception of their personal finances. There was also an improvement in Car Purchase Expectations which have increased noticeably since the start of 2015.

Respondents were also less pessimistic about future business conditions with both the One Year and Five Years components hitting six-month highs.

With inflation having begun to taper off, consumers were slightly less dissatisfied with the current cost of living, although only marginally so, while inflation expectations increased further. In spite of this, the trend in inflation over the short-term is likely to be downward, but entrenched inflation expectations will make the central bank's job of controlling inflation in the long run all the more difficult.

### All Russia - Overview

|                                       | Apr-15 | May-15 | Jun-15 | Highest<br>Since | Lowest<br>Since | 3-Month<br>Average | Monthly<br>Change | Monthly %<br>Change |
|---------------------------------------|--------|--------|--------|------------------|-----------------|--------------------|-------------------|---------------------|
| MNI Russia Consumer Indicator         | 73.0   | 72.8   | 76.4   | Dec-14           | -               | 74.1               | 3.6               | 4.9%                |
| Current Indicator                     | 74.4   | 72.5   | 77.7   | Dec-14           | -               | 74.9               | 5.2               | 7.1%                |
| Expectations Indicator                | 72.0   | 73.0   | 75.6   | Dec-14           | -               | 73.5               | 2.6               | 3.5%                |
| Personal Finance: Current             | 68.4   | 67.8   | 71.4   | Dec-14           | -               | 69.2               | 3.6               | 5.3%                |
| Personal Finance: Expected            | 70.9   | 73.2   | 75.1   | Mar-15           | -               | 73.1               | 1.9               | 2.6%                |
| Business Condition: 1 Year            | 65.2   | 64.4   | 69.8   | Dec-14           | -               | 66.5               | 5.4               | 8.3%                |
| Business Condition: 5 Years           | 80.0   | 81.3   | 81.7   | Dec-14           | -               | 81.0               | 0.4               | 0.6%                |
| Durable Buying Conditions             | 80.5   | 77.3   | 83.9   | Dec-14           | -               | 80.6               | 6.6               | 8.7%                |
| Current Business Conditions Indicator | 67.9   | 67.9   | 70.1   | Jan-15           | -               | 68.6               | 2.2               | 3.4%                |
| Real Estate Investment Indicator      | 106.5  | 106.8  | 108.7  | Oct-14           | -               | 107.3              | 1.9               | 1.8%                |
| Car Purchase Indicator                | 70.5   | 69.8   | 73.0   | Dec-14           | -               | 71.1               | 3.2               | 4.6%                |
| Employment Outlook Indicator          | 68.8   | 70.1   | 71.4   | Dec-14           | -               | 70.1               | 1.3               | 1.8%                |
| Inflation Expectations Indicator      | 153.1  | 152.6  | 154.7  | Mar-15           | -               | 153.5              | 2.1               | 1.4%                |
| Current Prices Satisfaction Indicator | 47.3   | 48.0   | 49.0   | Dec-14           | -               | 48.1               | 1.0               | 2.0%                |
| Interest Rates Expectations Indicator | 151.8  | 150.9  | 149.1  |                  | Dec-14          | 150.6              | -1.8              | -1.2%               |