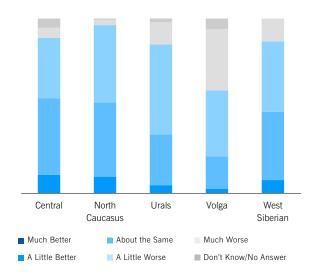

| 142.8  | 148.7  | 148.3  | 147.5  | 147.8  | 147.5  | 147.0  |





## Reasons for a Good Time to Buy a Car (% of Households)



easing only slightly to 147.0 from 147.5 in May.

## Reasons for a Bad Time to Buy a Car (% of Households)



## Expected Change in the Price of Gasoline (% of Households)



## MNI Russia Consumer Indicator Regions



#### Consumer Indicator: North Caucasus



Consumer Indicator Components: North Caucasus



Consumer Indicator: West Siberian



Consumer Indicator Components: West Siberian







Consumer Indicator Components: Volga



Consumer Indicator: Central



Consumer Indicator Components: Central







#### Consumer Indicator: Urals

Consumer Indicator Components: Urals



#### Employment Indicator Outlook for the Next 12 Months (% of Households)



#### Interest Rates Expectations Indicator (% of Households)



## MNI Russia Consumer Indicator Income Groups





< RUB 480,000 - Components



May 2015

June 2015

#### > RUB 480,000 Per Annum



#### > RUB 480,000 - Components



May 2015

June 2015



# What the Panel Said

A selection of comments from the panel of consumers surveyed over the past month.

"Number of houses for sale is greater than the number of those looking to buy one." **23-year-old male in Moscow** 

"Banks have decreased their mortgage rates." 43-year-old female in Moscow

"Now Crimea is better for a leisure than Turkey or Egypt." **41-year-old female in Moscow** 

"Economic situation remains unclear." **47-year-old** male in Moscow

"Prices rise every day." 59-year-old male in Saint Petersburg

"Foreign investm