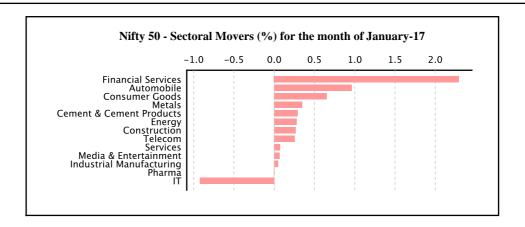

| 1411 1 Composite O-sec muex           | 1.11  | 3.33              | 14.97 | 15.01 | 9.99  | J 3.27 | -    | -    | -    | <u> </u>         | -    | -                 |  |  |

 $<sup>\# \</sup> Returns \ up to \ one \ year \ are \ absolute \ returns. \ Returns \ for \ greater \ than \ one \ year \ are \ CAGR \ returns.$ 

<sup>-</sup>Volatility (Average daily standard deviation annualized), Beta, Correlation &  $\mathbb{R}^2$  for 1 year period.

<sup>-</sup>P/E, P/B & Dividend Yield as on January 31, 2017

 $<sup>-</sup>Returns\ of\ NIFTY50\ Inverse,\ NIFTY50\ Leverage\ and\ fixed\ income\ indices\ are\ not\ considered\ to\ identify\ the\ highest\ gainer\ and\ loser\ in\ the\ table$ 



## **Index Dashboard**

January 31, 2017



#### **Summary:**

NIFTY 50 closed at 8561.30 as on January 31, 2017, an increase of 375.50 points (4.59%) as against 8185.80 as on December 30, 2016.

The free float market capitalization of NIFTY 50 index was USD 464.83 Bn. as on January 31, 2017 as against USD 443.51 Bn. as on December 30, 2016. The free float market capitalization of NIFTY Next 50 index was USD 94.11 Bn. as on January 31, 2017 as against USD 86.29 Bn. as on December 30, 2016.

Most indices across all categories gained during the one month period ending January 31, 2017. NIFTY Aditya Birla Group Index gained the most (16.92%) amongst all the indices during the month whereas the NIFTY IT index (-5.30%) was the biggest loser during the month.

During the 3 month period ending January 31, 2017, the biggest gainer overall