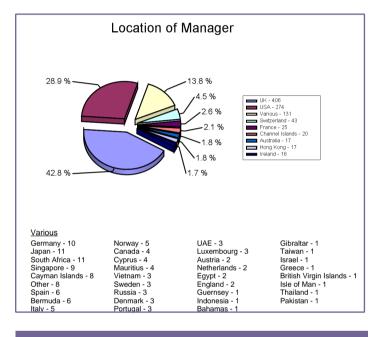

| 2                   | 71      |
| Kinetic Financial Services<br>(Ireland) Limited | 0                   | 3       |
| Maples and Calder                               | 1                   | 1       |
| McCann FitzGerald Listing<br>Services Ltd       | 1                   | 4       |
| NCB Stockbrokers                                | 3                   | 12      |
| Total                                           | 9                   | 129     |

| Fund Type | January<br>2013 | Year to Date<br>2013 |
|-----------|-----------------|----------------------|
| UCITS     | 5               | 5                    |
| QIF       | 2               | 2                    |
| Other     | 2               | 2                    |
| Total     | 9               | 9                    |



| Domicile | Funds &<br>Subfunds |
|----------|---------------------|
| Bermuda  | 1                   |
| Ireland  | 8                   |
| Total    | 9                   |



28 Anglesea Street Dublin 2, Ireland T + 353 1 617 4200 F + 353 1 677 6045 info@ise.ie www.ise.ie

Monthly Report - January 2013

28 Anglesea Street Dublin 2, Ireland T + 353 1 617 4200 F + 353 1 677 6045 info@ise.ie www.ise.ie

## Securities listed from 01/01/2013 to 31/01/2013

|                                                    | Out formal Names                        |                                     |                                                            |
|----------------------------------------------------|-----------------------------------------|-------------------------------------|---------