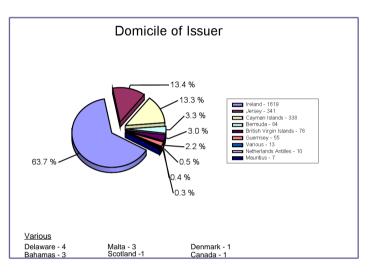

| Domicile | Funds &<br>Subfunds |
|----------|---------------------|
| Bermuda  | 1                   |
| Ireland  | 8                   |
| Total    | 9                   |

28 Anglesea Street Dublin 2, Ireland T + 353 1 617 4200 F + 353 1 677 6045 info@ise.ie www.ise.ie