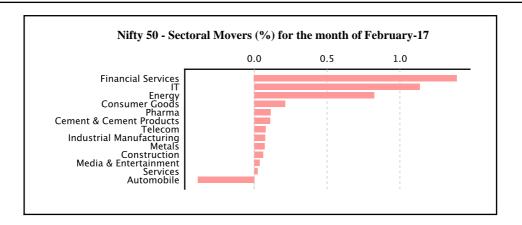

# **Index Dashboard**

February 28, 2017

|                                                                                                                                                                                                                                                                                                                                                                          | Stock of the nation                                                                                                                               |                                                                                                                                                                                    |                                                                                                                                 |                                                                                                                                                                                      |                                                                                                                                                                                        |                                                                                                                                                                                                |                                                                                                                        | February 28, 2017                                                                                                                      |                                                                                                                                      |                                                                                            |                                                                                                                     |                                                                                                             |  |
|--------------------------------------------------------------------------------------------------------------------------------------------------------------------------------------------------------------------------------------------------------------------------------------------------------------------------------------------------------------------------|---------------------------------------------------------------------------------------------------------------------------------------------------|------------------------------------------------------------------------------------------------------------------------------------------------------------------------------------|---------------------------------------------------------------------------------------------------------------------------------|--------------------------------------------------------------------------------------------------------------------------------------------------------------------------------------|----------------------------------------------------------------------------------------------------------------------------------------------------------------------------------------|------------------------------------------------------------------------------------------------------------------------------------------------------------------------------------------------|------------------------------------------------------------------------------------------------------------------------|----------------------------------------------------------------------------------------------------------------------------------------|--------------------------------------------------------------------------------------------------------------------------------------|--------------------------------------------------------------------------------------------|---------------------------------------------------------------------------------------------------------------------|-------------------------------------------------------------------------------------------------------------|--|
| Index News                                                                                                                                                                                                                                                                                                                                                               | - 04                                                                                                                                              | Returns (%)                                                                                                                                                                        |                                                                                                                                 |                                                                                                                                                                                      | # ¥7                                                                                                                                                                                   | Volatility (%)                                                                                                                                                                                 | Beta                                                                                                                   | Correlation                                                                                                                            | R <sup>2</sup>                                                                                                                       | P/E                                                                                        | P/B                                                                                                                 | Dividend                                                                                                    |  |
| Index Name                                                                                                                                                                                                                                                                                                                                                               | 1M                                                                                                                                                | 3M                                                                                                                                                                                 | 1 Yr                                                                                                                            | 3 Yr                                                                                                                                                                                 | 5 Yr                                                                                                                                                                                   | 1 Yr                                                                                                                                                                                           | 1 Yr                                                                                                                   | 1 Yr                                                                                                                                   | 1 Yr                                                                                                                                 |                                                                                            |                                                                                                                     | Yield                                                                                                       |  |
| Broad Market Indices                                                                                                                                                                                                                                                                                                                                                     |                                                                                                                                                   |                                                                                                                                                                                    |                                                                                                                                 |                                                                                                                                                                                      |                                                                                                                                                                                        |                                                                                                                                                                                                |                                                                                                                        |                                                                                                                                        |                                                                                                                                      |                                                                                            |                                                                                                                     |                                                                                                             |  |
| NIFTY 50                                                                                                                                                                                                                                                                                                                                                                 | 3.72                                                                                                                                              | 7.97                                                                                                                                                                               | 27.09                                                                                                                           | 12.26                                                                                                                                                                                | 10.52                                                                                                                                                                                  | 12.83                                                                                                                                                                                          | 1.00                                                                                                                   | 1.00                                                                                                                                   | 1.00                                                                                                                                 | 23.13                                                                                      | 3.37                                                                                                                | 1.25                                                                                                        |  |
| NIFTY Next 50                                                                                                                                                                                                                                                                                                                                                            | 4.92                                                                                                                                              | 10.10                                                                                                                                                                              | 42.68                                                                                                                           | 26.10                                                                                                                                                                                | 18.53                                                                                                                                                                                  | 15.47                                                                                                                                                                                          | 1.00                                                                                                                   | 0.84                                                                                                                                   | 0.70                                                                                                                                 | 25.02                                                                                      | 3.75                                                                                                                | 1.49                                                                                                        |  |
| NIFTY 100                                                                                                                                                                                                                                                                                                                                                                | 3.92                                                                                                                                              | 8.32                                                                                                                                                                               | 29.46                                                                                                                           | 14.27                                                                                                                                                                                | 11.70                                                                                                                                                                                  | 12.93                                                                                                                                                                                          | 1.00                                                                                                                   | 0.99                                                                                                                                   | 0.99                                                                                                                                 | 23.43                                                                                      | 3.43                                                                                                                | 1.29                                                                                                        |  |
| NIFTY 200                                                                                                                                                                                                                                                                                                                                                                | 4.33                                                                                                                                              | 8.69                                                                                                                                                                               | 30.96                                                                                                                           | 15.41                                                                                                                                                                                | 11.94                                                                                                                                                                                  | 13.13                                                                                                                                                                                          | 1.01                                                                                                                   | 0.99                                                                                                                                   | 0.98                                                                                                                                 | 24.39                                                                                      | 3.26                                                                                                                | 1.24                                                                                                        |  |
| NIFTY 500                                                                                                                                                                                                                                                                                                                                                                | 4.47                                                                                                                                              | 8.89                                                                                                                                                                               | 32.23                                                                                                                           | 16.71                                                                                                                                                                                | 12.51                                                                                                                                                                                  | 13.07                                                                                                                                                                                          | 1.00                                                                                                                   | 0.98                                                                                                                                   | 0.96                                                                                                                                 | 26.57                                                                                      | 3.11                                                                                                                | 1.2                                                                                                         |  |
| NIFTY Midcap 150                                                                                                                                                                                                                                                                                                                                                         | 6.71                                                                                                                                              | 10.64                                                                                                                                                                              | 43.56                                                                                                                           | 29.20                                                                                                                                                                                | 18.44                                                                                                                                                                                  | 14.65                                                                                                                                                                                          | 0.95                                                                                                                   | 0.85                                                                                                                                   | 0.72                                                                                                                                 | 33.47                                                                                      | 2.71                                                                                                                | 0.86                                                                                                        |  |
| NIFTY Midcap 50                                                                                                                                                                                                                                                                                                                                                          | 8.30                                                                                                                                              | 11.66                                                                                                                                                                              | 53.90                                                                                                                           | 24.52                                                                                                                                                                                | 12.27                                                                                                                                                                                  | 19.19                                                                                                                                                                                          | 1.22                                                                                                                   | 0.83                                                                                                                                   | 0.69                                                                                                                                 | 33.93                                                                                      | 1.9                                                                                                                 | 1.02                                                                                                        |  |
| NIFTY Full Midcap 100                                                                                                                                                                                                                                                                                                                                                    | 7.63                                                                                                                                              | 11.60                                                                                                                                                                              | 44.45                                                                                                                           | 28.11                                                                                                                                                                                | 16.76                                                                                                                                                                                  | 16.31                                                                                                                                                                                          | 1.05                                                                                                                   | 0.84                                                                                                                                   | 0.71                                                                                                                                 | 35.5                                                                                       | 2.41                                                                                                                | 0.86                                                                                                        |  |
| NIFTY Smallcap 250                                                                                                                                                                                                                                                                                                                                                       | 6.50                                                                                                                                              | 12.25                                                                                                                                                                              | 47.86                                                                                                                           | 29.43                                                                                                                                                                                | 17.04                                                                                                                                                                                  | 16.44                                                                                                                                                                                          | 1.01                                                                                                                   | 0.79                                                                                                                                   | 0.63                                                                                                                                 | -                                                                                          | 1.78                                                                                                                | 0.8                                                                                                         |  |
| NIFTY Smallcap 50                                                                                                                                                                                                                                                                                                                                                        | 8.06                                                                                                                                              | 13.41                                                                                                                                                                              | 55.03                                                                                                                           | 24.74                                                                                                                                                                                | 13.02                                                                                                                                                                                  | 20.16                                                                                                                                                                                          | 1.22                                                                                                                   | 0.79                                                                                                                                   | 0.62                                                                                                                                 | 52.51                                                                                      | 1.52                                                                                                                | 0.83                                                                                                        |  |
| NIFTY Full Smallcap 100                                                                                                                                                                                                                                                                                                                                                  | 8.40                                                                                                                                              | 14.85                                                                                                                                                                              | 52.62                                                                                                                           | 26.42                                                                                                                                                                                | 14.14                                                                                                                                                                                  | 18.34                                                                                                                                                                                          | 1.12                                                                                                                   | 0.80                                                                                                                                   | 0.63                                                                                                                                 | 80.48                                                                                      | 1.62                                                                                                                | 0.84                                                                                                        |  |
| NIFTY MidSmallcap 400                                                                                                                                                                                                                                                                                                                                                    | 6.59                                                                                                                                              | 11.11                                                                                                                                                                              | 44.91                                                                                                                           | 29.29                                                                                                                                                                                | 17.99                                                                                                                                                                                  | 15.08                                                                                                                                                                                          | 0.97                                                                                                                   | 0.84                                                                                                                                   | 0.70                                                                                                                                 | 54.23                                                                                      | 2.31                                                                                                                | 0.85                                                                                                        |  |
| NIFTY Free Float Midcap 100                                                                                                                                                                                                                                                                                                                                              | 6.92                                                                                                                                              | 10.55                                                                                                                                                                              | 42.58                                                                                                                           | 28.29                                                                                                                                                                                | 16.42                                                                                                                                                                                  | 15.61                                                                                                                                                                                          | 0.99                                                                                                                   | 0.83                                                                                                                                   | 0.69                                                                                                                                 | 31.31                                                                                      | 2.26                                                                                                                | 1.39                                                                                                        |  |
| NIFTY Free Float Smallcap 100                                                                                                                                                                                                                                                                                                                                            | 6.44                                                                                                                                              | 14.84                                                                                                                                                                              | 53.77                                                                                                                           | 26.98                                                                                                                                                                                | 14.67                                                                                                                                                                                  | 18.57                                                                                                                                                                                          | 1.09                                                                                                                   | 0.76                                                                                                                                   | 0.58                                                                                                                                 | -                                                                                          | 1.37                                                                                                                | 0.78                                                                                                        |  |
| Thematic Indices                                                                                                                                                                                                                                                                                                                                                         |                                                                                                                                                   |                                                                                                                                                                                    |                                                                                                                                 |                                                                                                                                                                                      |                                                                                                                                                                                        |                                                                                                                                                                                                |                                                                                                                        |                                                                                                                                        |                                                                                                                                      |                                                                                            |                                                                                                                     |                                                                                                             |  |
| NIFTY Commodities                                                                                                                                                                                                                                                                                                                                                        | 2.83                                                                                                                                              | 10.99                                                                                                                                                                              | 58.54                                                                                                                           | 17.42                                                                                                                                                                                | 5.51                                                                                                                                                                                   | 15.82                                                                                                                                                                                          | 1.01                                                                                                                   | 0.84                                                                                                                                   | 0.70                                                                                                                                 | 17.25                                                                                      | 1.95                                                                                                                | 2.08                                                                                                        |  |
| NIFTY CPSE                                                                                                                                                                                                                                                                                                                                                               | 2.58                                                                                                                                              | 9.02                                                                                                                                                                               | 48.07                                                                                                                           | 13.72                                                                                                                                                                                | 5.74                                                                                                                                                                                   | 15.93                                                                                                                                                                                          | 0.80                                                                                                                   | 0.66                                                                                                                                   | 0.44                                                                                                                                 | 11.72                                                                                      | 2.17                                                                                                                | 3.74                                                                                                        |  |
| NIFTY Energy                                                                                                                                                                                                                                                                                                                                                             | 6.43                                                                                                                                              | 14.30                                                                                                                                                                              | 48.21                                                                                                                           | 15.23                                                                                                                                                                                | 6.78                                                                                                                                                                                   | 14.69                                                                                                                                                                                          | 0.79                                                                                                                   | 0.71                                                                                                                                   | 0.50                                                                                                                                 | 12.8                                                                                       | 1.83                                                                                                                | 1.47                                                                                                        |  |
| NIFTY India Consumption                                                                                                                                                                                                                                                                                                                                                  | 3.51                                                                                                                                              | 9.65                                                                                                                                                                               | 23.74                                                                                                                           | 16.77                                                                                                                                                                                | 15.70                                                                                                                                                                                  | 13.72                                                                                                                                                                                          | 0.93                                                                                                                   | 0.87                                                                                                                                   | 0.75                                                                                                                                 | 31.77                                                                                      | 4.98                                                                                                                | 1.11                                                                                                        |  |
| NIFTY Infrastructure                                                                                                                                                                                                                                                                                                                                                     | 1.98                                                                                                                                              | 7.37                                                                                                                                                                               | 32.57                                                                                                                           | 9.08                                                                                                                                                                                 | 2.67                                                                                                                                                                                   | 16.81                                                                                                                                                                                          | 1.08                                                                                                                   | 0.83                                                                                                                                   | 0.69                                                                                                                                 | 22.69                                                                                      | 1.99                                                                                                                | 1.13                                                                                                        |  |
| NIFTY MNC                                                                                                                                                                                                                                                                                                                                                                | 1.79                                                                                                                                              | 8.65                                                                                                                                                                               | 30.12                                                                                                                           | 22.00                                                                                                                                                                                | 15.61                                                                                                                                                                                  | 14.68                                                                                                                                                                                          | 0.94                                                                                                                   | 0.84                                                                                                                                   | 0.71                                                                                                                                 | 31.41                                                                                      | 7.22                                                                                                                | 1.09                                                                                                        |  |
| NIFTY PSE                                                                                                                                                                                                                                                                                                                                                                | 0.49                                                                                                                                              | 7.95                                                                                                                                                                               | 54.91                                                                                                                           | 16.81                                                                                                                                                                                | 5.47                                                                                                                                                                                   | 15.00                                                                                                                                                                                          | 0.86                                                                                                                   | 0.75                                                                                                                                   | 0.57                                                                                                                                 | 13.19                                                                                      | 1.98                                                                                                                | 3.07                                                                                                        |  |
| NIFTY Services Sector                                                                                                                                                                                                                                                                                                                                                    | 5.08                                                                                                                                              | 8.92                                                                                                                                                                               | 29.11                                                                                                                           | 14.26                                                                                                                                                                                | 11.74                                                                                                                                                                                  | 13.87                                                                                                                                                                                          | 1.02                                                                                                                   | 0.95                                                                                                                                   | 0.91                                                                                                                                 | 21.56                                                                                      | 3.16                                                                                                                | 1.24                                                                                                        |  |
| NIFTY100 Liquid 15                                                                                                                                                                                                                                                                                                                                                       | 0.46                                                                                                                                              | 6.49                                                                                                                                                                               | 45.29                                                                                                                           | 15.67                                                                                                                                                                                | 7.39                                                                                                                                                                                   | 20.07                                                                                                                                                                                          | 1.33                                                                                                                   | 0.87                                                                                                                                   | 0.75                                                                                                                                 | 25.56                                                                                      | 2.39                                                                                                                | 0.8                                                                                                         |  |
| NIFTY Midcap Liquid 15                                                                                                                                                                                                                                                                                                                                                   | 8.45                                                                                                                                              | 10.26                                                                                                                                                                              | 55.00                                                                                                                           | 24.12                                                                                                                                                                                | 12.80                                                                                                                                                                                  | 20.22                                                                                                                                                                                          | 1.22                                                                                                                   | 0.79                                                                                                                                   | 0.62                                                                                                                                 | 19.88                                                                                      | 1.83                                                                                                                | 1.51                                                                                                        |  |
| NIFTY Aditya Birla Group                                                                                                                                                                                                                                                                                                                                                 | 3.40                                                                                                                                              | 12.82                                                                                                                                                                              | 46.37                                                                                                                           | 19.54                                                                                                                                                                                | 13.65                                                                                                                                                                                  | 22.00                                                                                                                                                                                          | 1.17                                                                                                                   | 0.70                                                                                                                                   | 0.49                                                                                                                                 | 38.86                                                                                      | 2.51                                                                                                                | 0.37                                                                                                        |  |
| NIFTY Mahindra Group                                                                                                                                                                                                                                                                                                                                                     | 7.23                                                                                                                                              | 6.09                                                                                                                                                                               | 14.70                                                                                                                           | 7.73                                                                                                                                                                                 | 15.80                                                                                                                                                                                  | 18.52                                                                                                                                                                                          | 1.04                                                                                                                   | 0.73                                                                                                                                   | 0.53                                                                                                                                 | 20.4                                                                                       | 3.51                                                                                                                | 1.39                                                                                                        |  |
| NIFTY Tata Group                                                                                                                                                                                                                                                                                                                                                         | 5.04                                                                                                                                              | 8.96                                                                                                                                                                               | 27.57                                                                                                                           | 5.95                                                                                                                                                                                 | 12.21                                                                                                                                                                                  | 18.50                                                                                                                                                                                          | 1.00                                                                                                                   | 0.70                                                                                                                                   | 0.49                                                                                                                                 | 27.36                                                                                      | 4.17                                                                                                                | 1.3                                                                                                         |  |
| NIFTY Tata Group 25% Cap                                                                                                                                                                                                                                                                                                                                                 | 1.64                                                                                                                                              | 9.51                                                                                                                                                                               | 43.07                                                                                                                           | 9.48                                                                                                                                                                                 | 9.91                                                                                                                                                                                   | 20.82                                                                                                                                                                                          | 1.28                                                                                                                   | 0.80                                                                                                                                   | 0.63                                                                                                                                 | 34.53                                                                                      | 2.5                                                                                                                 | 0.99                                                                                                        |  |
| NIFTY Shariah 25                                                                                                                                                                                                                                                                                                                                                         | 5.18                                                                                                                                              | 7.27                                                                                                                                                                               | 21.69                                                                                                                           | 15.25                                                                                                                                                                                | 13.42                                                                                                                                                                                  | 12.48                                                                                                                                                                                          | 0.88                                                                                                                   | 0.91                                                                                                                                   | 0.83                                                                                                                                 | 24.8                                                                                       | 3.67                                                                                                                | 1.04                                                                                                        |  |
| NIFTY50 Shariah                                                                                                                                                                                                                                                                                                                                                          | 6.89                                                                                                                                              | 9.95                                                                                                                                                                               | 25.90                                                                                                                           | 12.62                                                                                                                                                                                | 10.93                                                                                                                                                                                  | 12.57                                                                                                                                                                                          | 0.87                                                                                                                   | 0.90                                                                                                                                   | 0.80                                                                                                                                 | 20.74                                                                                      | 3.1                                                                                                                 | 1.11                                                                                                        |  |
| NIFTY500 Shariah                                                                                                                                                                                                                                                                                                                                                         | 5.97                                                                                                                                              | 9.20                                                                                                                                                                               | 28.93                                                                                                                           | 17.19                                                                                                                                                                                | 14.23                                                                                                                                                                                  | 12.18                                                                                                                                                                                          | 0.86                                                                                                                   | 0.91                                                                                                                                   | 0.83                                                                                                                                 | 23.35                                                                                      | 3.74                                                                                                                | 1.0                                                                                                         |  |
| Strategy Indices                                                                                                                                                                                                                                                                                                                                                         |                                                                                                                                                   |                                                                                                                                                                                    |                                                                                                                                 |                                                                                                                                                                                      |                                                                                                                                                                                        |                                                                                                                                                                                                |                                                                                                                        |                                                                                                                                        |                                                                                                                                      |                                                                                            |                                                                                                                     |                                                                                                             |  |
| NIFTY100 Equal Weight                                                                                                                                                                                                                                                                                                                                                    | 3.44                                                                                                                                              | 8.06                                                                                                                                                                               | 37.68                                                                                                                           | 19.54                                                                                                                                                                                | 12.82                                                                                                                                                                                  | 13.92                                                                                                                                                                                          | 0.99                                                                                                                   | 0.93                                                                                                                                   | 0.86                                                                                                                                 | 27.39                                                                                      | 3.2                                                                                                                 | 1.4                                                                                                         |  |
| NIFTY Alpha 50                                                                                                                                                                                                                                                                                                                                                           | 6.78                                                                                                                                              | 15.75                                                                                                                                                                              | 33.48                                                                                                                           | 25.17                                                                                                                                                                                | 21.55                                                                                                                                                                                  | 19.60                                                                                                                                                                                          | 1.22                                                                                                                   | 0.81                                                                                                                                   | 0.65                                                                                                                                 | -                                                                                          | 2.65                                                                                                                | 1.13                                                                                                        |  |
| NIFTY Dividend Opportunities 50                                                                                                                                                                                                                                                                                                                                          | 4.16                                                                                                                                              | 8.08                                                                                                                                                                               | 39.06                                                                                                                           | 14.38                                                                                                                                                                                | 8.13                                                                                                                                                                                   | 12.81                                                                                                                                                                                          | 0.91                                                                                                                   | 0.91                                                                                                                                   | 0.83                                                                                                                                 | 16.35                                                                                      | 3.0                                                                                                                 | 2.69                                                                                                        |  |
| NIFTY High Beta 50                                                                                                                                                                                                                                                                                                                                                       | 8.29                                                                                                                                              | 15.34                                                                                                                                                                              | 57.38                                                                                                                           | 14.82                                                                                                                                                                                | 0.49                                                                                                                                                                                   | 24.37                                                                                                                                                                                          | 1.53                                                                                                                   | 0.82                                                                                                                                   | 0.67                                                                                                                                 | -                                                                                          | 1.13                                                                                                                | 0.99                                                                                                        |  |
| NIFTY Low Volatility 50                                                                                                                                                                                                                                                                                                                                                  | 4.15                                                                                                                                              | 6.95                                                                                                                                                                               | 27.34                                                                                                                           | 21.28                                                                                                                                                                                | 15.83                                                                                                                                                                                  | 11.77                                                                                                                                                                                          | 0.84                                                                                                                   | 0.93                                                                                                                                   | 0.86                                                                                                                                 | -                                                                                          | 4.17                                                                                                                | 1.43                                                                                                        |  |
| NIFTY100 Low Volatility 30                                                                                                                                                                                                                                                                                                                                               | 3.44                                                                                                                                              | 5.15                                                                                                                                                                               | 18.58                                                                                                                           | 15.40                                                                                                                                                                                | 12.78                                                                                                                                                                                  | 12.42                                                                                                                                                                                          | 0.86                                                                                                                   | 0.89                                                                                                                                   | 0.80                                                                                                                                 | -                                                                                          | 4.09                                                                                                                | 1.52                                                                                                        |  |
| NIFTY Quality 30                                                                                                                                                                                                                                                                                                                                                         | 3.98                                                                                                                                              | 4.79                                                                                                                                                                               | 17.52                                                                                                                           | 10.95                                                                                                                                                                                | 13.61                                                                                                                                                                                  | 10.15                                                                                                                                                                                          | 0.87                                                                                                                   | 0.91                                                                                                                                   | 0.83                                                                                                                                 |                                                                                            |                                                                                                                     |                                                                                                             |  |
| NIFTY50 Value 20                                                                                                                                                                                                                                                                                                                                                         |                                                                                                                                                   | 4.79                                                                                                                                                                               | 17.53                                                                                                                           | 10.70                                                                                                                                                                                | 15.01                                                                                                                                                                                  | 12.16                                                                                                                                                                                          | 0.07                                                                                                                   |                                                                                                                                        | 0.65                                                                                                                                 | 23.49                                                                                      | 6.64                                                                                                                | 1.82                                                                                                        |  |
| NIFTY Growth Sectors 15                                                                                                                                                                                                                                                                                                                                                  | 6.11                                                                                                                                              | 8.12                                                                                                                                                                               | 24.39                                                                                                                           | 11.37                                                                                                                                                                                | 10.53                                                                                                                                                                                  | 12.16                                                                                                                                                                                          | 0.95                                                                                                                   | 0.92                                                                                                                                   | 0.84                                                                                                                                 | 23.49<br>17.39                                                                             |                                                                                                                     | 1.82                                                                                                        |  |
|                                                                                                                                                                                                                                                                                                                                                                          | 6.11<br>3.62                                                                                                                                      |                                                                                                                                                                                    |                                                                                                                                 |                                                                                                                                                                                      |                                                                                                                                                                                        | I                                                                                                                                                                                              |                                                                                                                        |                                                                                                                                        |                                                                                                                                      |                                                                                            | 6.64                                                                                                                |                                                                                                             |  |
| NIFTY50 PR 1x Inverse                                                                                                                                                                                                                                                                                                                                                    | I                                                                                                                                                 | 8.12                                                                                                                                                                               | 24.39                                                                                                                           | 11.37                                                                                                                                                                                | 10.53                                                                                                                                                                                  | 13.42                                                                                                                                                                                          | 0.95                                                                                                                   | 0.92                                                                                                                                   | 0.84                                                                                                                                 | 17.39                                                                                      | 6.64<br>2.43                                                                                                        | 1.73                                                                                                        |  |
| NIFTY50 PR 1x Inverse<br>NIFTY50 TR 1x Inverse                                                                                                                                                                                                                                                                                                                           | 3.62                                                                                                                                              | 8.12<br>5.23                                                                                                                                                                       | 24.39<br>14.28                                                                                                                  | 11.37<br>11.04                                                                                                                                                                       | 10.53<br>17.84                                                                                                                                                                         | 13.42<br>12.44                                                                                                                                                                                 | 0.95<br>0.83                                                                                                           | 0.92<br>0.84                                                                                                                           | 0.84<br>0.71                                                                                                                         | 17.39                                                                                      | 6.64<br>2.43                                                                                                        | 1.73                                                                                                        |  |
|                                                                                                                                                                                                                                                                                                                                                                          | 3.62<br>-3.19                                                                                                                                     | 8.12<br>5.23<br>-6.25                                                                                                                                                              | 24.39<br>14.28<br>-17.62                                                                                                        | 11.37<br>11.04<br>-6.37                                                                                                                                                              | 10.53<br>17.84<br>-4.72                                                                                                                                                                | 13.42<br>12.44<br>12.84                                                                                                                                                                        | 0.95<br>0.83<br>-1.00                                                                                                  | 0.92<br>0.84<br>-1.00                                                                                                                  | 0.84<br>0.71<br>1.00                                                                                                                 | 17.39                                                                                      | 6.64<br>2.43                                                                                                        | 1.73                                                                                                        |  |
| NIFTY50 TR 1x Inverse                                                                                                                                                                                                                                                                                                                                                    | 3.62<br>-3.19<br>-3.29                                                                                                                            | 8.12<br>5.23<br>-6.25<br>-6.36                                                                                                                                                     | 24.39<br>14.28<br>-17.62<br>-18.76                                                                                              | 11.37<br>11.04<br>-6.37<br>-7.50                                                                                                                                                     | 10.53<br>17.84<br>-4.72<br>-5.89                                                                                                                                                       | 13.42<br>12.44<br>12.84<br>12.84                                                                                                                                                               | 0.95<br>0.83<br>-1.00<br>-1.00                                                                                         | 0.92<br>0.84<br>-1.00<br>-1.00                                                                                                         | 0.84<br>0.71<br>1.00<br>1.00                                                                                                         | 17.39                                                                                      | 6.64<br>2.43<br>6.87                                                                                                | 1.73<br>1.59                                                                                                |  |
| NIFTY50 TR 1x Inverse<br>NIFTY50 PR 2x Leverage                                                                                                                                                                                                                                                                                                                          | 3.62<br>-3.19<br>-3.29<br>7.01                                                                                                                    | 8.12<br>5.23<br>-6.25<br>-6.36<br>14.52                                                                                                                                            | 24.39<br>14.28<br>-17.62<br>-18.76<br>49.05                                                                                     | 11.37<br>11.04<br>-6.37<br>-7.50<br>14.96                                                                                                                                            | 10.53<br>17.84<br>-4.72<br>-5.89<br>10.78                                                                                                                                              | 13.42<br>12.44<br>12.84<br>12.84<br>25.67                                                                                                                                                      | 0.95<br>0.83<br>-1.00<br>-1.00<br>2.00                                                                                 | 0.92<br>0.84<br>-1.00<br>-1.00<br>1.00                                                                                                 | 0.84<br>0.71<br>1.00<br>1.00<br>1.00                                                                                                 | 17.39                                                                                      | 6.64<br>2.43<br>6.87                                                                                                | 1.73<br>1.59                                                                                                |  |
| NIFTY50 TR 1x Inverse<br>NIFTY50 PR 2x Leverage<br>NIFTY50 TR 2x Leverage                                                                                                                                                                                                                                                                                                | 3.62<br>-3.19<br>-3.29<br>7.01                                                                                                                    | 8.12<br>5.23<br>-6.25<br>-6.36<br>14.52                                                                                                                                            | 24.39<br>14.28<br>-17.62<br>-18.76<br>49.05                                                                                     | 11.37<br>11.04<br>-6.37<br>-7.50<br>14.96                                                                                                                                            | 10.53<br>17.84<br>-4.72<br>-5.89<br>10.78                                                                                                                                              | 13.42<br>12.44<br>12.84<br>12.84<br>25.67                                                                                                                                                      | 0.95<br>0.83<br>-1.00<br>-1.00<br>2.00                                                                                 | 0.92<br>0.84<br>-1.00<br>-1.00<br>1.00                                                                                                 | 0.84<br>0.71<br>1.00<br>1.00<br>1.00                                                                                                 | 17.39                                                                                      | 6.64<br>2.43<br>6.87                                                                                                | 1.73<br>1.59                                                                                                |  |
| NIFTY50 TR 1x Inverse<br>NIFTY50 PR 2x Leverage<br>NIFTY50 TR 2x Leverage<br>Sectoral Indices                                                                                                                                                                                                                                                                            | 3.62<br>-3.19<br>-3.29<br>7.01<br>7.24                                                                                                            | 8.12<br>5.23<br>-6.25<br>-6.36<br>14.52<br>14.79                                                                                                                                   | 24.39<br>14.28<br>-17.62<br>-18.76<br>49.05<br>53.26                                                                            | 11.37<br>11.04<br>-6.37<br>-7.50<br>14.96<br>17.78                                                                                                                                   | 10.53<br>17.84<br>-4.72<br>-5.89<br>10.78<br>13.56                                                                                                                                     | 13.42<br>12.44<br>12.84<br>12.84<br>25.67<br>25.67                                                                                                                                             | 0.95<br>0.83<br>-1.00<br>-1.00<br>2.00<br>2.00                                                                         | 0.92<br>0.84<br>-1.00<br>-1.00<br>1.00                                                                                                 | 0.84<br>0.71<br>1.00<br>1.00<br>1.00<br>1.00                                                                                         | 17.39<br>22.8<br>-<br>-<br>-                                                               | 6.64<br>2.43<br>6.87                                                                                                | 1.73<br>1.59<br>-<br>-<br>-                                                                                 |  |
| NIFTY50 TR 1x Inverse NIFTY50 PR 2x Leverage NIFTY50 TR 2x Leverage  Sectoral Indices NIFTY Auto                                                                                                                                                                                                                                                                         | 3.62<br>-3.19<br>-3.29<br>7.01<br>7.24                                                                                                            | 8.12<br>5.23<br>-6.25<br>-6.36<br>14.52<br>14.79                                                                                                                                   | 24.39<br>14.28<br>-17.62<br>-18.76<br>49.05<br>53.26                                                                            | 11.37<br>11.04<br>-6.37<br>-7.50<br>14.96<br>17.78                                                                                                                                   | 10.53<br>17.84<br>-4.72<br>-5.89<br>10.78<br>13.56                                                                                                                                     | 13.42<br>12.44<br>12.84<br>12.84<br>25.67<br>25.67                                                                                                                                             | 0.95<br>0.83<br>-1.00<br>-1.00<br>2.00<br>2.00                                                                         | 0.92<br>0.84<br>-1.00<br>-1.00<br>1.00<br>1.00                                                                                         | 0.84<br>0.71<br>1.00<br>1.00<br>1.00<br>1.00                                                                                         | 17.39<br>22.8<br>-<br>-<br>-<br>-<br>-<br>-<br>33.73                                       | 6.64<br>2.43<br>6.87<br>-<br>-<br>-<br>-                                                                            | 1.73<br>1.59<br>-<br>-<br>-<br>-<br>-<br>0.78                                                               |  |
| NIFTY50 TR 1x Inverse NIFTY50 PR 2x Leverage NIFTY50 TR 2x Leverage  Sectoral Indices  NIFTY Auto NIFTY Bank                                                                                                                                                                                                                                                             | 3.62<br>-3.19<br>-3.29<br>7.01<br>7.24<br>-1.86<br>5.60                                                                                           | 8.12<br>5.23<br>-6.25<br>-6.36<br>14.52<br>14.79<br>5.93<br>10.63                                                                                                                  | 24.39<br>14.28<br>-17.62<br>-18.76<br>49.05<br>53.26<br>36.13<br>47.76                                                          | 11.37<br>11.04<br>-6.37<br>-7.50<br>14.96<br>17.78                                                                                                                                   | 10.53<br>17.84<br>-4.72<br>-5.89<br>10.78<br>13.56                                                                                                                                     | 13.42<br>12.44<br>12.84<br>12.84<br>25.67<br>25.67                                                                                                                                             | 0.95<br>0.83<br>-1.00<br>-1.00<br>2.00<br>2.00                                                                         | 0.92<br>0.84<br>-1.00<br>-1.00<br>1.00<br>1.00                                                                                         | 0.84<br>0.71<br>1.00<br>1.00<br>1.00<br>1.00                                                                                         | 17.39<br>22.8<br>-<br>-<br>-<br>-<br>33.73<br>29.25                                        | 6.64<br>2.43<br>6.87<br>-<br>-<br>-<br>-<br>-<br>-<br>-<br>-<br>2.64                                                | 1.73<br>1.59<br>-<br>-<br>-<br>-<br>-<br>0.78<br>0.73                                                       |  |
| NIFTY50 TR 1x Inverse NIFTY50 PR 2x Leverage NIFTY50 TR 2x Leverage  Sectoral Indices  NIFTY Auto NIFTY Bank NIFTY Financial Services                                                                                                                                                                                                                                    | 3.62<br>-3.19<br>-3.29<br>7.01<br>7.24<br>-1.86<br>5.60<br>4.67                                                                                   | 8.12<br>5.23<br>-6.25<br>-6.36<br>14.52<br>14.79<br>5.93<br>10.63<br>9.16                                                                                                          | 24.39<br>14.28<br>-17.62<br>-18.76<br>49.05<br>53.26<br>36.13<br>47.76<br>41.92                                                 | 11.37<br>11.04<br>-6.37<br>-7.50<br>14.96<br>17.78<br>20.87<br>24.17<br>21.85                                                                                                        | 10.53<br>17.84<br>-4.72<br>-5.89<br>10.78<br>13.56                                                                                                                                     | 13.42<br>12.44<br>12.84<br>12.84<br>25.67<br>25.67<br>19.66<br>17.61<br>16.48                                                                                                                  | 0.95<br>0.83<br>-1.00<br>-1.00<br>2.00<br>2.00<br>1.25<br>1.17<br>1.14                                                 | 0.92<br>0.84<br>-1.00<br>-1.00<br>1.00<br>1.00<br>0.82<br>0.87<br>0.91                                                                 | 0.84<br>0.71<br>1.00<br>1.00<br>1.00<br>1.00<br>0.68<br>0.75<br>0.82                                                                 | 17.39<br>22.8<br>-<br>-<br>-<br>33.73<br>29.25<br>23.41                                    | 6.64<br>2.43<br>6.87<br>-<br>-<br>-<br>-<br>-<br>-<br>-<br>-<br>-<br>-<br>-<br>-<br>-<br>-<br>-<br>-<br>-<br>-<br>- | 1.73<br>1.59<br>-<br>-<br>-<br>-<br>-<br>0.78<br>0.73<br>0.98                                               |  |
| NIFTY50 TR 1x Inverse NIFTY50 PR 2x Leverage NIFTY50 TR 2x Leverage  Sectoral Indices  NIFTY Auto NIFTY Bank NIFTY Financial Services NIFTY FMCG                                                                                                                                                                                                                         | 3.62<br>-3.19<br>-3.29<br>7.01<br>7.24<br>-1.86<br>5.60<br>4.67<br>2.32                                                                           | 8.12<br>5.23<br>-6.25<br>-6.36<br>14.52<br>14.79<br>5.93<br>10.63<br>9.16<br>9.03                                                                                                  | 24.39<br>14.28<br>-17.62<br>-18.76<br>49.05<br>53.26<br>36.13<br>47.76<br>41.92<br>21.86                                        | 11.37<br>11.04<br>-6.37<br>-7.50<br>14.96<br>17.78<br>20.87<br>24.17<br>21.85<br>9.86                                                                                                | 10.53<br>17.84<br>-4.72<br>-5.89<br>10.78<br>13.56<br>18.34<br>14.62<br>14.54<br>16.16                                                                                                 | 13.42<br>12.44<br>12.84<br>12.84<br>25.67<br>25.67<br>19.66<br>17.61<br>16.48<br>15.83                                                                                                         | 0.95<br>0.83<br>-1.00<br>-1.00<br>2.00<br>2.00<br>1.25<br>1.17<br>1.14<br>0.87                                         | 0.92<br>0.84<br>-1.00<br>-1.00<br>1.00<br>1.00<br>0.82<br>0.87<br>0.91<br>0.69                                                         | 0.84<br>0.71<br>1.00<br>1.00<br>1.00<br>1.00<br>0.68<br>0.75<br>0.82<br>0.47                                                         | 17.39<br>22.8<br>-<br>-<br>-<br>33.73<br>29.25<br>23.41<br>37.73                           | 6.64<br>2.43<br>6.87<br>-<br>-<br>-<br>-<br>-<br>-<br>-<br>-<br>-<br>-<br>-<br>-<br>-<br>-<br>-<br>-<br>-<br>-<br>- | 1.73<br>1.59<br>-<br>-<br>-<br>-<br>-<br>0.78<br>0.73<br>0.98<br>1.64                                       |  |
| NIFTY50 TR 1x Inverse NIFTY50 PR 2x Leverage NIFTY50 TR 2x Leverage  Sectoral Indices  NIFTY Auto NIFTY Bank NIFTY Financial Services NIFTY FMCG NIFTY IT                                                                                                                                                                                                                | 3.62<br>-3.19<br>-3.29<br>7.01<br>7.24<br>-1.86<br>5.60<br>4.67<br>2.32<br>8.45                                                                   | 8.12<br>5.23<br>-6.25<br>-6.36<br>14.52<br>14.79<br>5.93<br>10.63<br>9.16<br>9.03<br>5.88                                                                                          | 24.39<br>14.28<br>-17.62<br>-18.76<br>49.05<br>53.26<br>36.13<br>47.76<br>41.92<br>21.86<br>3.92                                | 11.37<br>11.04<br>-6.37<br>-7.50<br>14.96<br>17.78<br>20.87<br>24.17<br>21.85<br>9.86<br>1.09                                                                                        | 10.53<br>17.84<br>-4.72<br>-5.89<br>10.78<br>13.56<br>18.34<br>14.62<br>14.54<br>16.16<br>10.08                                                                                        | 13.42<br>12.44<br>12.84<br>12.84<br>25.67<br>25.67<br>19.66<br>17.61<br>16.48<br>15.83<br>16.79                                                                                                | 0.95<br>0.83<br>-1.00<br>-1.00<br>2.00<br>2.00<br>1.25<br>1.17<br>1.14<br>0.87<br>0.70                                 | 0.92<br>0.84<br>-1.00<br>-1.00<br>1.00<br>1.00<br>0.82<br>0.87<br>0.91<br>0.69<br>0.54                                                 | 0.84<br>0.71<br>1.00<br>1.00<br>1.00<br>1.00<br>0.68<br>0.75<br>0.82<br>0.47<br>0.29                                                 | 17.39<br>22.8<br>-<br>-<br>-<br>33.73<br>29.25<br>23.41<br>37.73<br>16.88                  | 6.64<br>2.43<br>6.87<br>-<br>-<br>-<br>-<br>-<br>-<br>-<br>-<br>-<br>-<br>-<br>-<br>-<br>-<br>-<br>-<br>-<br>-<br>- | 1.73<br>1.59<br>-<br>-<br>-<br>-<br>-<br>0.78<br>0.73<br>0.98<br>1.64<br>1.98                               |  |
| NIFTY50 TR 1x Inverse NIFTY50 PR 2x Leverage NIFTY50 TR 2x Leverage  Sectoral Indices  NIFTY Auto NIFTY Bank NIFTY Financial Services NIFTY FMCG NIFTY IT NIFTY Media                                                                                                                                                                                                    | 3.62<br>-3.19<br>-3.29<br>7.01<br>7.24<br>-1.86<br>5.60<br>4.67<br>2.32<br>8.45<br>8.12                                                           | 8.12<br>5.23<br>-6.25<br>-6.36<br>14.52<br>14.79<br>5.93<br>10.63<br>9.16<br>9.03<br>5.88<br>13.81                                                                                 | 24.39<br>14.28<br>-17.62<br>-18.76<br>49.05<br>53.26<br>36.13<br>47.76<br>41.92<br>21.86<br>3.92<br>38.34                       | 11.37<br>11.04<br>-6.37<br>-7.50<br>14.96<br>17.78<br>20.87<br>24.17<br>21.85<br>9.86<br>1.09<br>20.46                                                                               | 10.53<br>17.84<br>-4.72<br>-5.89<br>10.78<br>13.56<br>18.34<br>14.62<br>14.54<br>16.16<br>10.08<br>19.39                                                                               | 13.42<br>12.44<br>12.84<br>12.84<br>25.67<br>25.67<br>19.66<br>17.61<br>16.48<br>15.83<br>16.79<br>21.04                                                                                       | 0.95<br>0.83<br>-1.00<br>-1.00<br>2.00<br>2.00<br>1.25<br>1.17<br>1.14<br>0.87<br>0.70<br>1.04                         | 0.92<br>0.84<br>-1.00<br>-1.00<br>1.00<br>1.00<br>0.82<br>0.87<br>0.91<br>0.69<br>0.54<br>0.64                                         | 0.84<br>0.71<br>1.00<br>1.00<br>1.00<br>1.00<br>0.68<br>0.75<br>0.82<br>0.47<br>0.29<br>0.41                                         | 17.39<br>22.8<br>-<br>-<br>-<br>33.73<br>29.25<br>23.41<br>37.73<br>16.88<br>52.4          | 6.64<br>2.43<br>6.87<br>-<br>-<br>-<br>-<br>-<br>-<br>-<br>-<br>-<br>-<br>-<br>-<br>-<br>-<br>-<br>-<br>-<br>-<br>- | 1.73<br>1.59<br>-<br>-<br>-<br>-<br>-<br>-<br>-<br>-<br>-<br>-<br>-<br>-<br>-<br>-<br>-<br>-<br>-<br>-<br>- |  |
| NIFTY50 TR 1x Inverse NIFTY50 PR 2x Leverage NIFTY50 TR 2x Leverage  Sectoral Indices  NIFTY Auto NIFTY Bank NIFTY Financial Services NIFTY FMCG NIFTY IT NIFTY Media NIFTY Metal                                                                                                                                                                                        | 3.62<br>-3.19<br>-3.29<br>7.01<br>7.24<br>-1.86<br>5.60<br>4.67<br>2.32<br>8.45<br>8.12<br>1.80                                                   | 8.12<br>5.23<br>-6.25<br>-6.36<br>14.52<br>14.79<br>5.93<br>10.63<br>9.16<br>9.03<br>5.88<br>13.81<br>11.73                                                                        | 24.39<br>14.28<br>-17.62<br>-18.76<br>49.05<br>53.26<br>36.13<br>47.76<br>41.92<br>21.86<br>3.92<br>38.34<br>91.43              | 11.37<br>11.04<br>-6.37<br>-7.50<br>14.96<br>17.78<br>20.87<br>24.17<br>21.85<br>9.86<br>1.09<br>20.46<br>13.06                                                                      | 10.53<br>17.84<br>-4.72<br>-5.89<br>10.78<br>13.56<br>18.34<br>14.62<br>14.54<br>16.16<br>10.08<br>19.39<br>-0.69                                                                      | 13.42<br>12.44<br>12.84<br>12.84<br>25.67<br>25.67<br>19.66<br>17.61<br>16.48<br>15.83<br>16.79<br>21.04<br>25.32                                                                              | 0.95<br>0.83<br>-1.00<br>-1.00<br>2.00<br>2.00<br>1.25<br>1.17<br>1.14<br>0.87<br>0.70<br>1.04<br>1.31                 | 0.92<br>0.84<br>-1.00<br>-1.00<br>1.00<br>1.00<br>0.82<br>0.87<br>0.91<br>0.69<br>0.54<br>0.64<br>0.68                                 | 0.84<br>0.71<br>1.00<br>1.00<br>1.00<br>1.00<br>0.68<br>0.75<br>0.82<br>0.47<br>0.29<br>0.41                                         | 17.39<br>22.8<br>-<br>-<br>-<br>33.73<br>29.25<br>23.41<br>37.73<br>16.88<br>52.4<br>25.11 | 6.64<br>2.43<br>6.87<br>-<br>-<br>-<br>-<br>-<br>-<br>-<br>-<br>-<br>-<br>-<br>-<br>-<br>-<br>-<br>-<br>-<br>-<br>- | 1.73<br>1.59<br>-<br>-<br>-<br>-<br>-<br>-<br>-<br>-<br>-<br>-<br>-<br>-<br>-<br>-<br>-<br>-<br>-<br>-<br>- |  |
| NIFTY50 TR 1x Inverse NIFTY50 PR 2x Leverage NIFTY50 TR 2x Leverage  Sectoral Indices  NIFTY Auto NIFTY Bank NIFTY Financial Services NIFTY FMCG NIFTY IT NIFTY Media NIFTY Metal NIFTY Pharma                                                                                                                                                                           | 3.62<br>-3.19<br>-3.29<br>7.01<br>7.24<br>-1.86<br>5.60<br>4.67<br>2.32<br>8.45<br>8.12<br>1.80<br>3.41                                           | 8.12<br>5.23<br>-6.25<br>-6.36<br>14.52<br>14.79<br>5.93<br>10.63<br>9.16<br>9.03<br>5.88<br>13.81<br>11.73<br>-4.47                                                               | 24.39<br>14.28<br>-17.62<br>-18.76<br>49.05<br>53.26<br>36.13<br>47.76<br>41.92<br>21.86<br>3.92<br>38.34<br>91.43<br>-5.22     | 11.37<br>11.04<br>-6.37<br>-7.50<br>14.96<br>17.78<br>20.87<br>24.17<br>21.85<br>9.86<br>1.09<br>20.46<br>13.06<br>8.55                                                              | 10.53<br>17.84<br>-4.72<br>-5.89<br>10.78<br>13.56<br>18.34<br>14.62<br>14.54<br>16.16<br>10.08<br>19.39<br>-0.69<br>17.08                                                             | 13.42<br>12.44<br>12.84<br>12.84<br>25.67<br>25.67<br>25.67<br>19.66<br>17.61<br>16.48<br>15.83<br>16.79<br>21.04<br>25.32<br>17.10                                                            | 0.95<br>0.83<br>-1.00<br>-1.00<br>2.00<br>2.00<br>1.25<br>1.17<br>1.14<br>0.87<br>0.70<br>1.04<br>1.31<br>0.71         | 0.92<br>0.84<br>-1.00<br>-1.00<br>1.00<br>1.00<br>0.82<br>0.87<br>0.91<br>0.69<br>0.54<br>0.64<br>0.68<br>0.55                         | 0.84<br>0.71<br>1.00<br>1.00<br>1.00<br>1.00<br>0.68<br>0.75<br>0.82<br>0.47<br>0.29<br>0.41<br>0.46<br>0.31                         | 17.39<br>22.8<br>                                                                          | 6.64<br>2.43<br>6.87<br>-<br>-<br>-<br>-<br>-<br>-<br>-<br>-<br>-<br>-<br>-<br>-<br>-<br>-<br>-<br>-<br>-<br>-<br>- | 1.73<br>1.59<br>-<br>-<br>-<br>-<br>-<br>-<br>-<br>-<br>-<br>-<br>-<br>-<br>-<br>-<br>-<br>-<br>-<br>-<br>- |  |
| NIFTY50 TR 1x Inverse NIFTY50 PR 2x Leverage NIFTY50 TR 2x Leverage  Sectoral Indices  NIFTY Auto NIFTY Bank NIFTY Financial Services NIFTY FMCG NIFTY IT NIFTY Media NIFTY Metal NIFTY Pharma NIFTY Private Bank                                                                                                                                                        | 3.62<br>-3.19<br>-3.29<br>7.01<br>7.24<br>-1.86<br>5.60<br>4.67<br>2.32<br>8.45<br>8.12<br>1.80<br>3.41<br>5.57                                   | 8.12<br>5.23<br>-6.25<br>-6.36<br>14.52<br>14.79<br>5.93<br>10.63<br>9.16<br>9.03<br>5.88<br>13.81<br>11.73<br>-4.47<br>10.98                                                      | 24.39 14.28 -17.62 -18.76 49.05 53.26  36.13 47.76 41.92 21.86 3.92 38.34 91.43 -5.22 45.66                                     | 11.37<br>11.04<br>-6.37<br>-7.50<br>14.96<br>17.78<br>20.87<br>24.17<br>21.85<br>9.86<br>1.09<br>20.46<br>13.06<br>8.55<br>27.41                                                     | 10.53<br>17.84<br>-4.72<br>-5.89<br>10.78<br>13.56<br>18.34<br>14.62<br>14.54<br>16.16<br>10.08<br>19.39<br>-0.69<br>17.08<br>19.65                                                    | 13.42<br>12.44<br>12.84<br>12.84<br>25.67<br>25.67<br>25.67<br>19.66<br>17.61<br>16.48<br>15.83<br>16.79<br>21.04<br>25.32<br>17.10<br>17.41                                                   | 0.95<br>0.83<br>-1.00<br>-1.00<br>2.00<br>2.00<br>1.25<br>1.17<br>1.14<br>0.87<br>0.70<br>1.04<br>1.31<br>0.71<br>1.17 | 0.92<br>0.84<br>-1.00<br>-1.00<br>1.00<br>1.00<br>0.82<br>0.87<br>0.91<br>0.69<br>0.54<br>0.64<br>0.68<br>0.55<br>0.87                 | 0.84<br>0.71<br>1.00<br>1.00<br>1.00<br>1.00<br>0.68<br>0.75<br>0.82<br>0.47<br>0.29<br>0.41<br>0.46<br>0.31<br>0.76                 | 17.39<br>22.8<br>                                                                          | 6.64<br>2.43<br>6.87<br>-<br>-<br>-<br>-<br>-<br>-<br>-<br>-<br>-<br>-<br>-<br>-<br>-<br>-<br>-<br>-<br>-<br>-<br>- | 1.73<br>1.59<br>                                                                                            |  |
| NIFTY50 TR 1x Inverse NIFTY50 PR 2x Leverage NIFTY50 TR 2x Leverage  Sectoral Indices  NIFTY Auto NIFTY Bank NIFTY Financial Services NIFTY FMCG NIFTY IT NIFTY Media NIFTY Metal NIFTY Pharma NIFTY Private Bank NIFTY PSU Bank                                                                                                                                         | 3.62<br>-3.19<br>-3.29<br>7.01<br>7.24<br>-1.86<br>5.60<br>4.67<br>2.32<br>8.45<br>8.12<br>1.80<br>3.41<br>5.57<br>3.53                           | 8.12<br>5.23<br>-6.25<br>-6.36<br>14.52<br>14.79<br>5.93<br>10.63<br>9.16<br>9.03<br>5.88<br>13.81<br>11.73<br>-4.47<br>10.98<br>3.36                                              | 24.39 14.28 -17.62 -18.76 49.05 53.26  36.13 47.76 41.92 21.86 3.92 38.34 91.43 -5.22 45.66 61.32                               | 11.37<br>11.04<br>-6.37<br>-7.50<br>14.96<br>17.78<br>20.87<br>24.17<br>21.85<br>9.86<br>1.09<br>20.46<br>13.06<br>8.55<br>27.41<br>14.97                                            | 10.53<br>17.84<br>-4.72<br>-5.89<br>10.78<br>13.56<br>18.34<br>14.62<br>14.54<br>16.16<br>10.08<br>19.39<br>-0.69<br>17.08<br>19.65<br>-1.61                                           | 13.42<br>12.44<br>12.84<br>12.84<br>25.67<br>25.67<br>25.67<br>19.66<br>17.61<br>16.48<br>15.83<br>16.79<br>21.04<br>25.32<br>17.10<br>17.41<br>32.51                                          | 0.95<br>0.83<br>-1.00<br>-1.00<br>2.00<br>2.00<br>1.25<br>1.17<br>1.14<br>0.87<br>0.70<br>1.04<br>1.31<br>0.71<br>1.17 | 0.92<br>0.84<br>-1.00<br>-1.00<br>1.00<br>1.00<br>0.82<br>0.87<br>0.91<br>0.69<br>0.54<br>0.64<br>0.68<br>0.55<br>0.87<br>0.62         | 0.84<br>0.71<br>1.00<br>1.00<br>1.00<br>1.00<br>0.68<br>0.75<br>0.82<br>0.47<br>0.29<br>0.41<br>0.46<br>0.31<br>0.76<br>0.39         | 17.39<br>22.8<br>                                                                          | 6.64<br>2.43<br>6.87<br>-<br>-<br>-<br>-<br>-<br>-<br>-<br>-<br>-<br>-<br>-<br>-<br>-<br>-<br>-<br>-<br>-<br>-<br>- | 1.73<br>1.59<br>                                                                                            |  |
| NIFTY50 TR 1x Inverse NIFTY50 PR 2x Leverage NIFTY50 TR 2x Leverage  Sectoral Indices  NIFTY Auto NIFTY Bank NIFTY Financial Services NIFTY FMCG NIFTY IT NIFTY Media NIFTY Metal NIFTY Pharma NIFTY Pharma NIFTY Private Bank NIFTY PSU Bank NIFTY Realty  Fixed Income Indices                                                                                         | 3.62<br>-3.19<br>-3.29<br>7.01<br>7.24<br>-1.86<br>5.60<br>4.67<br>2.32<br>8.45<br>8.12<br>1.80<br>3.41<br>5.57<br>3.53<br>9.83                   | 8.12<br>5.23<br>-6.25<br>-6.36<br>14.52<br>14.79<br>5.93<br>10.63<br>9.16<br>9.03<br>5.88<br>13.81<br>11.73<br>-4.47<br>10.98<br>3.36<br>17.49                                     | 24.39 14.28 -17.62 -18.76 49.05 53.26  36.13 47.76 41.92 21.86 3.92 38.34 91.43 -5.22 45.66 61.32 51.34                         | 11.37<br>11.04<br>-6.37<br>-7.50<br>14.96<br>17.78<br>20.87<br>24.17<br>21.85<br>9.86<br>1.09<br>20.46<br>13.06<br>8.55<br>27.41<br>14.97<br>8.58                                    | 10.53<br>17.84<br>-4.72<br>-5.89<br>10.78<br>13.56<br>18.34<br>14.62<br>14.54<br>16.16<br>10.08<br>19.39<br>-0.69<br>17.08<br>19.65<br>-1.61<br>-5.65                                  | 13.42<br>12.44<br>12.84<br>12.84<br>25.67<br>25.67<br>19.66<br>17.61<br>16.48<br>15.83<br>16.79<br>21.04<br>25.32<br>17.10<br>17.41<br>32.51<br>29.74                                          | 0.95<br>0.83<br>-1.00<br>-1.00<br>2.00<br>2.00<br>1.25<br>1.17<br>1.14<br>0.87<br>0.70<br>1.04<br>1.31<br>0.71<br>1.17 | 0.92<br>0.84<br>-1.00<br>-1.00<br>1.00<br>1.00<br>0.82<br>0.87<br>0.91<br>0.69<br>0.54<br>0.64<br>0.68<br>0.55<br>0.87<br>0.62<br>0.69 | 0.84<br>0.71<br>1.00<br>1.00<br>1.00<br>1.00<br>0.68<br>0.75<br>0.82<br>0.47<br>0.29<br>0.41<br>0.46<br>0.31<br>0.76<br>0.39<br>0.47 | 17.39<br>22.8<br>                                                                          | 6.64<br>2.43<br>6.87<br>-<br>-<br>-<br>-<br>-<br>-<br>-<br>-<br>-<br>-<br>-<br>-<br>-<br>-<br>-<br>-<br>-<br>-<br>- | 1.73<br>1.59<br>                                                                                            |  |
| NIFTY50 TR 1x Inverse NIFTY50 PR 2x Leverage NIFTY50 TR 2x Leverage  Sectoral Indices  NIFTY Auto NIFTY Bank NIFTY Financial Services NIFTY FMCG NIFTY IT NIFTY Media NIFTY Media NIFTY Pharma NIFTY Private Bank NIFTY PSU Bank NIFTY PSU Bank NIFTY Realty  Fixed Income Indices NIFTY 8-13 yr G-Sec                                                                   | 3.62<br>-3.19<br>-3.29<br>7.01<br>7.24<br>-1.86<br>5.60<br>4.67<br>2.32<br>8.45<br>8.12<br>1.80<br>3.41<br>5.57<br>3.53<br>9.83                   | 8.12<br>5.23<br>-6.25<br>-6.36<br>14.52<br>14.79<br>5.93<br>10.63<br>9.16<br>9.03<br>5.88<br>13.81<br>11.73<br>-4.47<br>10.98<br>3.36<br>17.49                                     | 24.39 14.28 -17.62 -18.76 49.05 53.26  36.13 47.76 41.92 21.86 3.92 38.34 91.43 -5.22 45.66 61.32 51.34                         | 11.37<br>11.04<br>-6.37<br>-7.50<br>14.96<br>17.78<br>20.87<br>24.17<br>21.85<br>9.86<br>1.09<br>20.46<br>13.06<br>8.55<br>27.41<br>14.97<br>8.58                                    | 10.53<br>17.84<br>-4.72<br>-5.89<br>10.78<br>13.56<br>18.34<br>14.62<br>14.54<br>16.16<br>10.08<br>19.39<br>-0.69<br>17.08<br>19.65<br>-1.61<br>-5.65                                  | 13.42<br>12.44<br>12.84<br>12.84<br>25.67<br>25.67<br>25.67<br>19.66<br>17.61<br>16.48<br>15.83<br>16.79<br>21.04<br>25.32<br>17.10<br>17.41<br>32.51<br>29.74                                 | 0.95<br>0.83<br>-1.00<br>-1.00<br>2.00<br>2.00<br>1.25<br>1.17<br>1.14<br>0.87<br>0.70<br>1.04<br>1.31<br>0.71<br>1.17 | 0.92<br>0.84<br>-1.00<br>-1.00<br>1.00<br>1.00<br>0.82<br>0.87<br>0.91<br>0.69<br>0.54<br>0.64<br>0.68<br>0.55<br>0.87<br>0.62         | 0.84<br>0.71<br>1.00<br>1.00<br>1.00<br>1.00<br>0.68<br>0.75<br>0.82<br>0.47<br>0.29<br>0.41<br>0.46<br>0.31<br>0.76<br>0.39<br>0.47 | 17.39<br>22.8<br>                                                                          | 6.64<br>2.43<br>6.87<br>-<br>-<br>-<br>-<br>-<br>-<br>-<br>-<br>-<br>-<br>-<br>-<br>-<br>-<br>-<br>-<br>-<br>-<br>- | 1.73<br>1.59<br>                                                                                            |  |
| NIFTY50 TR 1x Inverse NIFTY50 PR 2x Leverage NIFTY50 TR 2x Leverage  Sectoral Indices  NIFTY Auto NIFTY Bank NIFTY Financial Services NIFTY FMCG NIFTY IT NIFTY Media NIFTY Media NIFTY Pharma NIFTY Private Bank NIFTY Private Bank NIFTY PSU Bank NIFTY Realty  Fixed Income Indices NIFTY 8-13 yr G-Sec NIFTY 10 yr Benchmark G-Sec                                   | 3.62<br>-3.19<br>-3.29<br>7.01<br>7.24<br>-1.86<br>5.60<br>4.67<br>2.32<br>8.45<br>8.12<br>1.80<br>3.41<br>5.57<br>3.53<br>9.83<br>-2.56<br>-2.54 | 8.12<br>5.23<br>-6.25<br>-6.36<br>14.52<br>14.79<br>5.93<br>10.63<br>9.16<br>9.03<br>5.88<br>13.81<br>11.73<br>-4.47<br>10.98<br>3.36<br>17.49                                     | 24.39 14.28 -17.62 -18.76 49.05 53.26  36.13 47.76 41.92 21.86 3.92 38.34 91.43 -5.22 45.66 61.32 51.34                         | 11.37<br>11.04<br>-6.37<br>-7.50<br>14.96<br>17.78<br>20.87<br>24.17<br>21.85<br>9.86<br>1.09<br>20.46<br>13.06<br>8.55<br>27.41<br>14.97<br>8.58                                    | 10.53<br>17.84<br>-4.72<br>-5.89<br>10.78<br>13.56<br>18.34<br>14.62<br>14.54<br>16.16<br>10.08<br>19.39<br>-0.69<br>17.08<br>19.65<br>-1.61<br>-5.65                                  | 13.42<br>12.44<br>12.84<br>12.84<br>25.67<br>25.67<br>25.67<br>19.66<br>17.61<br>16.48<br>15.83<br>16.79<br>21.04<br>25.32<br>17.10<br>17.41<br>32.51<br>29.74                                 | 0.95<br>0.83<br>-1.00<br>-1.00<br>2.00<br>2.00<br>1.25<br>1.17<br>1.14<br>0.87<br>0.70<br>1.04<br>1.31<br>0.71<br>1.17 | 0.92<br>0.84<br>-1.00<br>-1.00<br>1.00<br>1.00<br>0.82<br>0.87<br>0.91<br>0.69<br>0.54<br>0.64<br>0.68<br>0.55<br>0.87<br>0.62<br>0.69 | 0.84<br>0.71<br>1.00<br>1.00<br>1.00<br>1.00<br>0.68<br>0.75<br>0.82<br>0.47<br>0.29<br>0.41<br>0.46<br>0.31<br>0.76<br>0.39<br>0.47 | 17.39<br>22.8<br>                                                                          | 6.64<br>2.43<br>6.87<br>-<br>-<br>-<br>-<br>-<br>-<br>-<br>-<br>-<br>-<br>-<br>-<br>-<br>-<br>-<br>-<br>-<br>-<br>- | 1.73<br>1.59<br>                                                                                            |  |
| NIFTY50 TR 1x Inverse NIFTY50 PR 2x Leverage NIFTY50 TR 2x Leverage  Sectoral Indices  NIFTY Auto NIFTY Bank NIFTY Financial Services NIFTY FMCG NIFTY IT NIFTY Media NIFTY Metal NIFTY Pharma NIFTY Pharma NIFTY Private Bank NIFTY PSU Bank NIFTY Realty  Fixed Income Indices  NIFTY 8-13 yr G-Sec NIFTY 10 yr Benchmark G-Sec (Clean Price)                          | 3.62 -3.19 -3.29 7.01 7.24  -1.86 5.60 4.67 2.32 8.45 8.12 1.80 3.41 5.57 3.53 9.83  -2.56 -2.54 -3.16                                            | 8.12<br>5.23<br>-6.25<br>-6.36<br>14.52<br>14.79<br>5.93<br>10.63<br>9.16<br>9.03<br>5.88<br>13.81<br>11.73<br>-4.47<br>10.98<br>3.36<br>17.49<br>-3.26<br>-2.63<br>-4.32          | 24.39 14.28 -17.62 -18.76 49.05 53.26  36.13 47.76 41.92 21.86 3.92 38.34 91.43 -5.22 45.66 61.32 51.34                         | 11.37<br>11.04<br>-6.37<br>-7.50<br>14.96<br>17.78<br>20.87<br>24.17<br>21.85<br>9.86<br>1.09<br>20.46<br>13.06<br>8.55<br>27.41<br>14.97<br>8.58                                    | 10.53<br>17.84<br>-4.72<br>-5.89<br>10.78<br>13.56<br>18.34<br>14.62<br>14.54<br>16.16<br>10.08<br>19.39<br>-0.69<br>17.08<br>19.65<br>-1.61<br>-5.65                                  | 13.42<br>12.44<br>12.84<br>12.84<br>25.67<br>25.67<br>25.67<br>19.66<br>17.61<br>16.48<br>15.83<br>16.79<br>21.04<br>25.32<br>17.10<br>17.41<br>32.51<br>29.74<br>3.66<br>3.69<br>3.76         | 0.95<br>0.83<br>-1.00<br>-1.00<br>2.00<br>2.00<br>1.25<br>1.17<br>1.14<br>0.87<br>0.70<br>1.04<br>1.31<br>0.71<br>1.17 | 0.92<br>0.84<br>-1.00<br>-1.00<br>1.00<br>1.00<br>0.82<br>0.87<br>0.91<br>0.69<br>0.54<br>0.64<br>0.68<br>0.55<br>0.87<br>0.62<br>0.69 | 0.84<br>0.71<br>1.00<br>1.00<br>1.00<br>1.00<br>0.68<br>0.75<br>0.82<br>0.47<br>0.29<br>0.41<br>0.46<br>0.31<br>0.76<br>0.39<br>0.47 | 17.39<br>22.8<br>                                                                          | 6.64<br>2.43<br>6.87<br>-<br>-<br>-<br>-<br>-<br>-<br>-<br>-<br>-<br>-<br>-<br>-<br>-<br>-<br>-<br>-<br>-<br>-<br>- | 1.73<br>1.59<br>                                                                                            |  |
| NIFTY50 TR 1x Inverse NIFTY50 PR 2x Leverage NIFTY50 TR 2x Leverage  Sectoral Indices  NIFTY Auto NIFTY Bank NIFTY Financial Services NIFTY FMCG NIFTY IT NIFTY Media NIFTY Metal NIFTY Pharma NIFTY Pharma NIFTY Private Bank NIFTY PSU Bank NIFTY Realty  Fixed Income Indices  NIFTY 8-13 yr G-Sec NIFTY 10 yr Benchmark G-Sec (Clean Price) NIFTY 4-8 yr G-Sec Index | 3.62 -3.19 -3.29 7.01 7.24  -1.86 5.60 4.67 2.32 8.45 8.12 1.80 3.41 5.57 3.53 9.83  -2.56 -2.54 -3.16 -1.46                                      | 8.12<br>5.23<br>-6.25<br>-6.36<br>14.52<br>14.79<br>5.93<br>10.63<br>9.16<br>9.03<br>5.88<br>13.81<br>11.73<br>-4.47<br>10.98<br>3.36<br>17.49<br>-3.26<br>-2.63<br>-4.32<br>-1.89 | 24.39 14.28 -17.62 -18.76 49.05 53.26  36.13 47.76 41.92 21.86 3.92 38.34 91.43 -5.22 45.66 61.32 51.34  12.46 11.90 4.28 11.74 | 11.37<br>11.04<br>-6.37<br>-7.50<br>14.96<br>17.78<br>20.87<br>24.17<br>21.85<br>9.86<br>1.09<br>20.46<br>13.06<br>8.55<br>27.41<br>14.97<br>8.58<br>12.12<br>11.31<br>3.12<br>11.82 | 10.53<br>17.84<br>-4.72<br>-5.89<br>10.78<br>13.56<br>18.34<br>14.62<br>14.54<br>16.16<br>10.08<br>19.39<br>-0.69<br>17.08<br>19.65<br>-1.61<br>-5.65<br>8.84<br>8.13<br>-0.01<br>9.76 | 13.42<br>12.44<br>12.84<br>12.84<br>25.67<br>25.67<br>25.67<br>19.66<br>17.61<br>16.48<br>15.83<br>16.79<br>21.04<br>25.32<br>17.10<br>17.41<br>32.51<br>29.74<br>3.66<br>3.69<br>3.76<br>2.74 | 0.95<br>0.83<br>-1.00<br>-1.00<br>2.00<br>2.00<br>1.25<br>1.17<br>1.14<br>0.87<br>0.70<br>1.04<br>1.31<br>0.71<br>1.17 | 0.92<br>0.84<br>-1.00<br>-1.00<br>1.00<br>1.00<br>0.82<br>0.87<br>0.91<br>0.69<br>0.54<br>0.64<br>0.68<br>0.55<br>0.87<br>0.62<br>0.69 | 0.84<br>0.71<br>1.00<br>1.00<br>1.00<br>1.00<br>0.68<br>0.75<br>0.82<br>0.47<br>0.29<br>0.41<br>0.46<br>0.31<br>0.76<br>0.39<br>0.47 | 17.39<br>22.8<br>                                                                          | 6.64<br>2.43<br>6.87<br>-<br>-<br>-<br>-<br>-<br>-<br>-<br>-<br>-<br>-<br>-<br>-<br>-<br>-<br>-<br>-<br>-<br>-<br>- | 1.73<br>1.59<br>                                                                                            |  |
| NIFTY50 TR 1x Inverse NIFTY50 PR 2x Leverage NIFTY50 TR 2x Leverage  Sectoral Indices  NIFTY Auto NIFTY Bank NIFTY Financial Services NIFTY FMCG NIFTY IT NIFTY Media NIFTY Metal NIFTY Pharma NIFTY Pharma NIFTY Private Bank NIFTY PSU Bank NIFTY Realty  Fixed Income Indices  NIFTY 8-13 yr G-Sec NIFTY 10 yr Benchmark G-Sec (Clean Price)                          | 3.62 -3.19 -3.29 7.01 7.24  -1.86 5.60 4.67 2.32 8.45 8.12 1.80 3.41 5.57 3.53 9.83  -2.56 -2.54 -3.16                                            | 8.12<br>5.23<br>-6.25<br>-6.36<br>14.52<br>14.79<br>5.93<br>10.63<br>9.16<br>9.03<br>5.88<br>13.81<br>11.73<br>-4.47<br>10.98<br>3.36<br>17.49<br>-3.26<br>-2.63<br>-4.32          | 24.39 14.28 -17.62 -18.76 49.05 53.26  36.13 47.76 41.92 21.86 3.92 38.34 91.43 -5.22 45.66 61.32 51.34                         | 11.37<br>11.04<br>-6.37<br>-7.50<br>14.96<br>17.78<br>20.87<br>24.17<br>21.85<br>9.86<br>1.09<br>20.46<br>13.06<br>8.55<br>27.41<br>14.97<br>8.58                                    | 10.53<br>17.84<br>-4.72<br>-5.89<br>10.78<br>13.56<br>18.34<br>14.62<br>14.54<br>16.16<br>10.08<br>19.39<br>-0.69<br>17.08<br>19.65<br>-1.61<br>-5.65                                  | 13.42<br>12.44<br>12.84<br>12.84<br>25.67<br>25.67<br>25.67<br>19.66<br>17.61<br>16.48<br>15.83<br>16.79<br>21.04<br>25.32<br>17.10<br>17.41<br>32.51<br>29.74<br>3.66<br>3.69<br>3.76         | 0.95<br>0.83<br>-1.00<br>-1.00<br>2.00<br>2.00<br>1.25<br>1.17<br>1.14<br>0.87<br>0.70<br>1.04<br>1.31<br>0.71<br>1.17 | 0.92<br>0.84<br>-1.00<br>-1.00<br>1.00<br>1.00<br>0.82<br>0.87<br>0.91<br>0.69<br>0.54<br>0.64<br>0.68<br>0.55<br>0.87<br>0.62<br>0.69 | 0.84<br>0.71<br>1.00<br>1.00<br>1.00<br>1.00<br>0.68<br>0.75<br>0.82<br>0.47<br>0.29<br>0.41<br>0.46<br>0.31<br>0.76<br>0.39<br>0.47 | 17.39<br>22.8<br>                                                                          | 6.64<br>2.43<br>6.87<br>-<br>-<br>-<br>-<br>-<br>-<br>-<br>-<br>-<br>-<br>-<br>-<br>-<br>-<br>-<br>-<br>-<br>-<br>- | 1.73<br>1.59<br>                                                                                            |  |