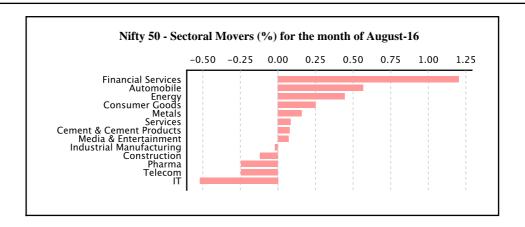

# **Index Dashboard**

August 31, 2016

|                                                                                                                                                                                                                                                                                                                                                                                                                                                                                                                                                                                                                     |                                                                                                                                                                          | Stock of the nation                                                                                                                                                                  |                                                                                                                                                            |                                                                                                                                                                                           |                                                                                                                                               |                                                                                                                                                                        |                                                                                                                                      | August 31,                                                                                                                               |                                                                                    |                                                                                                                      |  |  |
|---------------------------------------------------------------------------------------------------------------------------------------------------------------------------------------------------------------------------------------------------------------------------------------------------------------------------------------------------------------------------------------------------------------------------------------------------------------------------------------------------------------------------------------------------------------------------------------------------------------------|--------------------------------------------------------------------------------------------------------------------------------------------------------------------------|--------------------------------------------------------------------------------------------------------------------------------------------------------------------------------------|------------------------------------------------------------------------------------------------------------------------------------------------------------|-------------------------------------------------------------------------------------------------------------------------------------------------------------------------------------------|-----------------------------------------------------------------------------------------------------------------------------------------------|------------------------------------------------------------------------------------------------------------------------------------------------------------------------|--------------------------------------------------------------------------------------------------------------------------------------|------------------------------------------------------------------------------------------------------------------------------------------|------------------------------------------------------------------------------------|----------------------------------------------------------------------------------------------------------------------|--|--|
| Index Name                                                                                                                                                                                                                                                                                                                                                                                                                                                                                                                                                                                                          | Ret<br>1M                                                                                                                                                                | urns (%)<br>3M                                                                                                                                                                       | 1 Yr                                                                                                                                                       | Volatility<br>1 Yr                                                                                                                                                                        | Beta<br>1 Yr                                                                                                                                  | Correlation<br>1 Yr                                                                                                                                                    | R <sup>2</sup><br>1 Yr                                                                                                               | P/E                                                                                                                                      | P/B I                                                                              | Dividend<br>Yield                                                                                                    |  |  |
| Broad Market Indices                                                                                                                                                                                                                                                                                                                                                                                                                                                                                                                                                                                                |                                                                                                                                                                          |                                                                                                                                                                                      |                                                                                                                                                            |                                                                                                                                                                                           |                                                                                                                                               |                                                                                                                                                                        |                                                                                                                                      |                                                                                                                                          |                                                                                    |                                                                                                                      |  |  |
| Nifty 50                                                                                                                                                                                                                                                                                                                                                                                                                                                                                                                                                                                                            | 1.71                                                                                                                                                                     | 7.67                                                                                                                                                                                 | 10.22                                                                                                                                                      | 14.91                                                                                                                                                                                     | 1.00                                                                                                                                          | 1.00                                                                                                                                                                   | 1.00                                                                                                                                 | 24.09                                                                                                                                    | 3.36                                                                               | 1.22                                                                                                                 |  |  |
| Nifty Next 50                                                                                                                                                                                                                                                                                                                                                                                                                                                                                                                                                                                                       | 2.44                                                                                                                                                                     | 16.69                                                                                                                                                                                | 14.48                                                                                                                                                      | 15.55                                                                                                                                                                                     | 0.87                                                                                                                                          | 0.84                                                                                                                                                                   | 0.71                                                                                                                                 | 29.56                                                                                                                                    | 3.05                                                                               | 1.47                                                                                                                 |  |  |
| Nifty 100                                                                                                                                                                                                                                                                                                                                                                                                                                                                                                                                                                                                           | 1.83                                                                                                                                                                     | 9.03                                                                                                                                                                                 | 10.85                                                                                                                                                      | 14.69                                                                                                                                                                                     | 0.98                                                                                                                                          | 1.00                                                                                                                                                                   | 0.99                                                                                                                                 | 24.83                                                                                                                                    | 3.3                                                                                | 1.26                                                                                                                 |  |  |
| Nifty 200                                                                                                                                                                                                                                                                                                                                                                                                                                                                                                                                                                                                           | 2.14                                                                                                                                                                     | 9.55                                                                                                                                                                                 | 11.55                                                                                                                                                      | 14.68                                                                                                                                                                                     | 0.98                                                                                                                                          | 0.99                                                                                                                                                                   | 0.98                                                                                                                                 | 26.24                                                                                                                                    | 3.15                                                                               | 1.22                                                                                                                 |  |  |
| Nifty 500                                                                                                                                                                                                                                                                                                                                                                                                                                                                                                                                                                                                           | 2.19                                                                                                                                                                     | 10.09                                                                                                                                                                                | 12.31                                                                                                                                                      | 14.46                                                                                                                                                                                     | 0.96                                                                                                                                          | 0.99                                                                                                                                                                   | 0.97                                                                                                                                 | 28.23                                                                                                                                    | 3.01                                                                               | 1.19                                                                                                                 |  |  |
| Nifty Midcap 150                                                                                                                                                                                                                                                                                                                                                                                                                                                                                                                                                                                                    | 4.37                                                                                                                                                                     | 14.64                                                                                                                                                                                | 18.81                                                                                                                                                      | 14.63                                                                                                                                                                                     | 0.82                                                                                                                                          | 0.84                                                                                                                                                                   | 0.70                                                                                                                                 | 43.18                                                                                                                                    | 2.65                                                                               | 0.84                                                                                                                 |  |  |
| Nifty Midcap 50                                                                                                                                                                                                                                                                                                                                                                                                                                                                                                                                                                                                     | 5.60                                                                                                                                                                     | 15.20                                                                                                                                                                                | 23.99                                                                                                                                                      | 20.17                                                                                                                                                                                     | 1.13                                                                                                                                          | 0.83                                                                                                                                                                   | 0.70                                                                                                                                 | 67.74                                                                                                                                    | 1.97                                                                               | 0.88                                                                                                                 |  |  |
| Nifty Full Midcap 100                                                                                                                                                                                                                                                                                                                                                                                                                                                                                                                                                                                               | 4.98                                                                                                                                                                     | 14.28                                                                                                                                                                                | 18.22                                                                                                                                                      | 16.28                                                                                                                                                                                     | 0.91                                                                                                                                          | 0.84                                                                                                                                                                   | 0.70                                                                                                                                 | 51.91                                                                                                                                    | 2.27                                                                               | 0.83                                                                                                                 |  |  |
| Nifty Smallcap 250                                                                                                                                                                                                                                                                                                                                                                                                                                                                                                                                                                                                  | 2.52                                                                                                                                                                     | 15.25                                                                                                                                                                                | 15.96                                                                                                                                                      | 17.35                                                                                                                                                                                     | 0.92                                                                                                                                          | 0.79                                                                                                                                                                   | 0.63                                                                                                                                 | -                                                                                                                                        | 1.59                                                                               | 1.0                                                                                                                  |  |  |
| Nifty Smallcap 50                                                                                                                                                                                                                                                                                                                                                                                                                                                                                                                                                                                                   | 1.87                                                                                                                                                                     | 14.98                                                                                                                                                                                | 14.43                                                                                                                                                      | 20.90                                                                                                                                                                                     | 1.09                                                                                                                                          | 0.78                                                                                                                                                                   | 0.61                                                                                                                                 | 49.16                                                                                                                                    | 1.19                                                                               | 1.26                                                                                                                 |  |  |
| Nifty Full Smallcap 100                                                                                                                                                                                                                                                                                                                                                                                                                                                                                                                                                                                             | 2.45                                                                                                                                                                     | 15.78                                                                                                                                                                                | 14.12                                                                                                                                                      | 19.38                                                                                                                                                                                     | 1.02                                                                                                                                          | 0.79                                                                                                                                                                   | 0.62                                                                                                                                 | 37.1                                                                                                                                     | 1.38                                                                               | 1.06                                                                                                                 |  |  |
| Nifty MidSmallcap 400                                                                                                                                                                                                                                                                                                                                                                                                                                                                                                                                                                                               | 3.77                                                                                                                                                                     | 14.83                                                                                                                                                                                | 17.88                                                                                                                                                      | 15.36                                                                                                                                                                                     | 0.85                                                                                                                                          | 0.83                                                                                                                                                                   | 0.69                                                                                                                                 | 67.91                                                                                                                                    | 2.18                                                                               | 0.89                                                                                                                 |  |  |
| Nifty Free Float Midcap 100                                                                                                                                                                                                                                                                                                                                                                                                                                                                                                                                                                                         | 4.05                                                                                                                                                                     | 15.63                                                                                                                                                                                | 17.70                                                                                                                                                      | 15.27                                                                                                                                                                                     | 0.86                                                                                                                                          | 0.84                                                                                                                                                                   | 0.71                                                                                                                                 | 37.03                                                                                                                                    | 2.46                                                                               | 1.19                                                                                                                 |  |  |
| Nifty Free Float Smallcap 100                                                                                                                                                                                                                                                                                                                                                                                                                                                                                                                                                                                       | 1.41                                                                                                                                                                     | 18.29                                                                                                                                                                                | 19.44                                                                                                                                                      | 19.55                                                                                                                                                                                     | 1.02                                                                                                                                          | 0.78                                                                                                                                                                   | 0.61                                                                                                                                 | -                                                                                                                                        | 1.05                                                                               | 0.9                                                                                                                  |  |  |
| Thematic Indices                                                                                                                                                                                                                                                                                                                                                                                                                                                                                                                                                                                                    |                                                                                                                                                                          |                                                                                                                                                                                      |                                                                                                                                                            |                                                                                                                                                                                           |                                                                                                                                               |                                                                                                                                                                        |                                                                                                                                      |                                                                                                                                          |                                                                                    |                                                                                                                      |  |  |
| Nifty Commodities                                                                                                                                                                                                                                                                                                                                                                                                                                                                                                                                                                                                   | 3.94                                                                                                                                                                     | 18.79                                                                                                                                                                                | 30.52                                                                                                                                                      | 17.32                                                                                                                                                                                     | 1.00                                                                                                                                          | 0.87                                                                                                                                                                   | 0.75                                                                                                                                 | 18.55                                                                                                                                    | 1.75                                                                               | 1.84                                                                                                                 |  |  |
| Nifty CPSE                                                                                                                                                                                                                                                                                                                                                                                                                                                                                                                                                                                                          | 4.16                                                                                                                                                                     | 17.37                                                                                                                                                                                | 5.09                                                                                                                                                       | 19.30                                                                                                                                                                                     | 0.96                                                                                                                                          | 0.75                                                                                                                                                                   | 0.56                                                                                                                                 | 11.84                                                                                                                                    | 1.94                                                                               | 3.49                                                                                                                 |  |  |
| Nifty Energy                                                                                                                                                                                                                                                                                                                                                                                                                                                                                                                                                                                                        | 3.78                                                                                                                                                                     | 15.41                                                                                                                                                                                | 26.40                                                                                                                                                      | 18.14                                                                                                                                                                                     | 0.96                                                                                                                                          | 0.79                                                                                                                                                                   | 0.63                                                                                                                                 | 13.47                                                                                                                                    | 1.63                                                                               | 1.48                                                                                                                 |  |  |
| Nifty India Consumption                                                                                                                                                                                                                                                                                                                                                                                                                                                                                                                                                                                             | 1.93                                                                                                                                                                     | 9.81                                                                                                                                                                                 | 15.61                                                                                                                                                      | 13.56                                                                                                                                                                                     | 0.79                                                                                                                                          | 0.87                                                                                                                                                                   | 0.76                                                                                                                                 | 33.4                                                                                                                                     | 5.11                                                                               | 1.07                                                                                                                 |  |  |
| Nifty Infrastructure                                                                                                                                                                                                                                                                                                                                                                                                                                                                                                                                                                                                | -1.07                                                                                                                                                                    | 6.59                                                                                                                                                                                 | -0.60                                                                                                                                                      | 19.45                                                                                                                                                                                     | 1.11                                                                                                                                          | 0.85                                                                                                                                                                   | 0.73                                                                                                                                 | 23.25                                                                                                                                    | 1.97                                                                               | 1.1                                                                                                                  |  |  |
| Nifty MNC                                                                                                                                                                                                                                                                                                                                                                                                                                                                                                                                                                                                           | 1.53                                                                                                                                                                     | 12.42                                                                                                                                                                                | 7.06                                                                                                                                                       | 14.40                                                                                                                                                                                     | 0.78                                                                                                                                          | 0.81                                                                                                                                                                   | 0.66                                                                                                                                 | 34.56                                                                                                                                    | 7.1                                                                                | 1.13                                                                                                                 |  |  |
| Nifty PSE<br>Nifty Services Sector                                                                                                                                                                                                                                                                                                                                                                                                                                                                                                                                                                                  | 2.90                                                                                                                                                                     | 18.54                                                                                                                                                                                | 12.89                                                                                                                                                      | 17.44                                                                                                                                                                                     | 0.95                                                                                                                                          | 0.82                                                                                                                                                                   | 0.67                                                                                                                                 | 13.77                                                                                                                                    | 1.81                                                                               | 2.85                                                                                                                 |  |  |
|                                                                                                                                                                                                                                                                                                                                                                                                                                                                                                                                                                                                                     | 1.61                                                                                                                                                                     | 5.49                                                                                                                                                                                 | 8.59                                                                                                                                                       | 15.97                                                                                                                                                                                     | 1.03                                                                                                                                          | 0.96                                                                                                                                                                   | 0.92                                                                                                                                 | 21.78                                                                                                                                    | 3.01                                                                               | 1.26                                                                                                                 |  |  |
| Nifty 100 Liquid 15<br>Nifty Midcap Liquid 15                                                                                                                                                                                                                                                                                                                                                                                                                                                                                                                                                                       | 5.94                                                                                                                                                                     | 17.78                                                                                                                                                                                | 16.09                                                                                                                                                      | 21.03                                                                                                                                                                                     | 1.24                                                                                                                                          | 0.88                                                                                                                                                                   | 0.77                                                                                                                                 | 28.53                                                                                                                                    | 2.13                                                                               | 0.72                                                                                                                 |  |  |
| Nifty Aditya Birla Group                                                                                                                                                                                                                                                                                                                                                                                                                                                                                                                                                                                            | 6.31<br>3.80                                                                                                                                                             | 14.93<br>14.91                                                                                                                                                                       | 9.05                                                                                                                                                       | 21.33                                                                                                                                                                                     | 1.15<br>0.93                                                                                                                                  | 0.81                                                                                                                                                                   | 0.65                                                                                                                                 | 20.22                                                                                                                                    | 1.77<br>2.53                                                                       | 0.94                                                                                                                 |  |  |
| Nifty Mahindra Group                                                                                                                                                                                                                                                                                                                                                                                                                                                                                                                                                                                                | -1.24                                                                                                                                                                    | 0.97                                                                                                                                                                                 | 18.57<br>8.46                                                                                                                                              | 19.86<br>18.62                                                                                                                                                                            | 0.93                                                                                                                                          | 0.70<br>0.72                                                                                                                                                           | 0.49<br>0.52                                                                                                                         | 38.32<br>22.82                                                                                                                           | 3.66                                                                               | 0.37<br>1.33                                                                                                         |  |  |
| Nifty Tata Group                                                                                                                                                                                                                                                                                                                                                                                                                                                                                                                                                                                                    | -0.06                                                                                                                                                                    | 4.36                                                                                                                                                                                 | 13.32                                                                                                                                                      | 18.62                                                                                                                                                                                     | 0.90                                                                                                                                          | 0.72                                                                                                                                                                   | 0.52                                                                                                                                 | 26.81                                                                                                                                    | 4.25                                                                               | 1.28                                                                                                                 |  |  |
| Nifty Tata Group 25% Cap                                                                                                                                                                                                                                                                                                                                                                                                                                                                                                                                                                                            | 3.39                                                                                                                                                                     | 10.22                                                                                                                                                                                | 32.79                                                                                                                                                      | 21.36                                                                                                                                                                                     | 1.16                                                                                                                                          | 0.82                                                                                                                                                                   | 0.59                                                                                                                                 | 27.82                                                                                                                                    | 2.43                                                                               | 0.99                                                                                                                 |  |  |
| Nifty Shariah 25                                                                                                                                                                                                                                                                                                                                                                                                                                                                                                                                                                                                    | 1.32                                                                                                                                                                     | 8.16                                                                                                                                                                                 | 4.95                                                                                                                                                       | 13.34                                                                                                                                                                                     | 0.80                                                                                                                                          | 0.90                                                                                                                                                                   | 0.80                                                                                                                                 | 26.48                                                                                                                                    | 4.05                                                                               | 0.99                                                                                                                 |  |  |
| Nifty50 Shariah                                                                                                                                                                                                                                                                                                                                                                                                                                                                                                                                                                                                     | 1.13                                                                                                                                                                     | 8.29                                                                                                                                                                                 | 8.44                                                                                                                                                       | 13.87                                                                                                                                                                                     | 0.84                                                                                                                                          | 0.91                                                                                                                                                                   | 0.82                                                                                                                                 | 20.74                                                                                                                                    | 2.75                                                                               | 1.2                                                                                                                  |  |  |
| Nifty500 Shariah                                                                                                                                                                                                                                                                                                                                                                                                                                                                                                                                                                                                    | 1.80                                                                                                                                                                     | 10.05                                                                                                                                                                                | 10.43                                                                                                                                                      | 13.26                                                                                                                                                                                     | 0.81                                                                                                                                          | 0.91                                                                                                                                                                   | 0.84                                                                                                                                 | 23.58                                                                                                                                    | 3.4                                                                                | 1.05                                                                                                                 |  |  |
| Strategy Indices                                                                                                                                                                                                                                                                                                                                                                                                                                                                                                                                                                                                    |                                                                                                                                                                          |                                                                                                                                                                                      |                                                                                                                                                            |                                                                                                                                                                                           |                                                                                                                                               |                                                                                                                                                                        |                                                                                                                                      |                                                                                                                                          |                                                                                    |                                                                                                                      |  |  |
| Nifty100 Equal Weight                                                                                                                                                                                                                                                                                                                                                                                                                                                                                                                                                                                               | 2.46                                                                                                                                                                     | 13.93                                                                                                                                                                                | 14.51                                                                                                                                                      | 15.21                                                                                                                                                                                     | 0.95                                                                                                                                          | 0.94                                                                                                                                                                   | 0.88                                                                                                                                 | 29.78                                                                                                                                    | 2.65                                                                               | 1.42                                                                                                                 |  |  |
| Nifty Alpha 50                                                                                                                                                                                                                                                                                                                                                                                                                                                                                                                                                                                                      |                                                                                                                                                                          | 0.50                                                                                                                                                                                 | 2.06                                                                                                                                                       | 18.09                                                                                                                                                                                     | 0.93                                                                                                                                          | 0.77                                                                                                                                                                   | 0.60                                                                                                                                 | 27.25                                                                                                                                    | 3.28                                                                               | 0.67                                                                                                                 |  |  |
| Nity Alpha 50                                                                                                                                                                                                                                                                                                                                                                                                                                                                                                                                                                                                       | 0.34                                                                                                                                                                     | 8.50                                                                                                                                                                                 | 2.06                                                                                                                                                       | 10.09                                                                                                                                                                                     | 0.75                                                                                                                                          |                                                                                                                                                                        | 0.00                                                                                                                                 | 27.20                                                                                                                                    | 3.20                                                                               | 0.07                                                                                                                 |  |  |
| Nifty Dividend Opportunities 50                                                                                                                                                                                                                                                                                                                                                                                                                                                                                                                                                                                     |                                                                                                                                                                          | 8.50<br>14.41                                                                                                                                                                        | 13.49                                                                                                                                                      | 14.67                                                                                                                                                                                     | 0.91                                                                                                                                          | 0.92                                                                                                                                                                   | 0.85                                                                                                                                 | 22.9                                                                                                                                     | 2.67                                                                               |                                                                                                                      |  |  |
|                                                                                                                                                                                                                                                                                                                                                                                                                                                                                                                                                                                                                     | 3.35                                                                                                                                                                     | 14.41                                                                                                                                                                                | 13.49                                                                                                                                                      |                                                                                                                                                                                           |                                                                                                                                               |                                                                                                                                                                        |                                                                                                                                      |                                                                                                                                          |                                                                                    | 2.3                                                                                                                  |  |  |
| Nifty Dividend Opportunities 50<br>Nifty High Beta 50                                                                                                                                                                                                                                                                                                                                                                                                                                                                                                                                                               | 3.35<br>2.71                                                                                                                                                             | 14.41<br>19.32                                                                                                                                                                       | 13.49<br>18.17                                                                                                                                             | 14.67<br>27.09                                                                                                                                                                            | 0.91                                                                                                                                          | 0.92                                                                                                                                                                   | 0.85                                                                                                                                 | 22.9                                                                                                                                     | 2.67                                                                               | 2.3<br>1.05                                                                                                          |  |  |
| Nifty Dividend Opportunities 50<br>Nifty High Beta 50<br>Nifty Low Volatility 50                                                                                                                                                                                                                                                                                                                                                                                                                                                                                                                                    | 3.35<br>2.71<br>2.53                                                                                                                                                     | 14.41<br>19.32<br>10.94                                                                                                                                                              | 13.49<br>18.17<br>17.22                                                                                                                                    | 14.67<br>27.09<br>12.23                                                                                                                                                                   | 0.91<br>1.51<br>0.76                                                                                                                          | 0.92<br>0.83<br>0.93                                                                                                                                                   | 0.85<br>0.69<br>0.86                                                                                                                 | 22.9<br>59.47<br>25.1                                                                                                                    | 2.67<br>1.12<br>4.15                                                               | 2.3<br>1.05<br>1.37                                                                                                  |  |  |
| Nifty Dividend Opportunities 50<br>Nifty High Beta 50<br>Nifty Low Volatility 50<br>Nifty 100 Low Volatility 30                                                                                                                                                                                                                                                                                                                                                                                                                                                                                                     | 3.35<br>2.71<br>2.53<br>1.24                                                                                                                                             | 14.41<br>19.32<br>10.94<br>9.43                                                                                                                                                      | 13.49<br>18.17<br>17.22<br>14.17                                                                                                                           | 14.67<br>27.09<br>12.23<br>12.53                                                                                                                                                          | 0.91<br>1.51<br>0.76<br>0.79                                                                                                                  | 0.92<br>0.83<br>0.93<br>0.94                                                                                                                                           | 0.85<br>0.69<br>0.86<br>0.89                                                                                                         | 22.9<br>59.47<br>25.1<br>25.77                                                                                                           | 2.67<br>1.12<br>4.15<br>4.45                                                       | 2.3<br>1.05<br>1.37<br>1.35                                                                                          |  |  |
| Nifty Dividend Opportunities 50 Nifty High Beta 50 Nifty Low Volatility 50 Nifty 100 Low Volatility 30 Nifty Quality 30                                                                                                                                                                                                                                                                                                                                                                                                                                                                                             | 3.35<br>2.71<br>2.53<br>1.24<br>0.56                                                                                                                                     | 14.41<br>19.32<br>10.94<br>9.43<br>5.88                                                                                                                                              | 13.49<br>18.17<br>17.22<br>14.17<br>5.57                                                                                                                   | 14.67<br>27.09<br>12.23<br>12.53<br>13.67                                                                                                                                                 | 0.91<br>1.51<br>0.76<br>0.79<br>0.84                                                                                                          | 0.92<br>0.83<br>0.93<br>0.94<br>0.92                                                                                                                                   | 0.85<br>0.69<br>0.86<br>0.89<br>0.84                                                                                                 | 22.9<br>59.47<br>25.1<br>25.77<br>28.12                                                                                                  | 2.67<br>1.12<br>4.15<br>4.45<br>6.75                                               | 2.3<br>1.05<br>1.37<br>1.35<br>1.51                                                                                  |  |  |
| Nifty Dividend Opportunities 50 Nifty High Beta 50 Nifty Low Volatility 50 Nifty 100 Low Volatility 30 Nifty Quality 30 Nifty Value 20                                                                                                                                                                                                                                                                                                                                                                                                                                                                              | 3.35<br>2.71<br>2.53<br>1.24<br>0.56<br>1.33                                                                                                                             | 14.41<br>19.32<br>10.94<br>9.43<br>5.88<br>4.76                                                                                                                                      | 13.49<br>18.17<br>17.22<br>14.17<br>5.57<br>5.97                                                                                                           | 14.67<br>27.09<br>12.23<br>12.53<br>13.67<br>16.11                                                                                                                                        | 0.91<br>1.51<br>0.76<br>0.79<br>0.84<br>1.03                                                                                                  | 0.92<br>0.83<br>0.93<br>0.94<br>0.92                                                                                                                                   | 0.85<br>0.69<br>0.86<br>0.89<br>0.84                                                                                                 | 22.9<br>59.47<br>25.1<br>25.77<br>28.12<br>17.45                                                                                         | 2.67<br>1.12<br>4.15<br>4.45<br>6.75<br>2.29                                       | 2.3<br>1.05<br>1.37<br>1.35<br>1.51                                                                                  |  |  |
| Nifty Dividend Opportunities 50 Nifty High Beta 50 Nifty Low Volatility 50 Nifty100 Low Volatility 30 Nifty Quality 30 Nifty50 Value 20 Nifty Growth Sectors 15                                                                                                                                                                                                                                                                                                                                                                                                                                                     | 3.35<br>2.71<br>2.53<br>1.24<br>0.56<br>1.33<br>0.20                                                                                                                     | 14.41<br>19.32<br>10.94<br>9.43<br>5.88<br>4.76<br>3.43                                                                                                                              | 13.49<br>18.17<br>17.22<br>14.17<br>5.57<br>5.97<br>4.53                                                                                                   | 14.67<br>27.09<br>12.23<br>12.53<br>13.67<br>16.11<br>13.82                                                                                                                               | 0.91<br>1.51<br>0.76<br>0.79<br>0.84<br>1.03                                                                                                  | 0.92<br>0.83<br>0.93<br>0.94<br>0.92<br>0.95                                                                                                                           | 0.85<br>0.69<br>0.86<br>0.89<br>0.84<br>0.91                                                                                         | 22.9<br>59.47<br>25.1<br>25.77<br>28.12                                                                                                  | 2.67<br>1.12<br>4.15<br>4.45<br>6.75                                               | 2.3<br>1.05<br>1.37<br>1.35<br>1.51                                                                                  |  |  |
| Nifty Dividend Opportunities 50 Nifty High Beta 50 Nifty Low Volatility 50 Nifty 100 Low Volatility 30 Nifty Quality 30 Nifty 50 Value 20 Nifty Growth Sectors 15 Nifty50 PR 1x Inverse                                                                                                                                                                                                                                                                                                                                                                                                                             | 3.35<br>2.71<br>2.53<br>1.24<br>0.56<br>1.33<br>0.20                                                                                                                     | 14.41<br>19.32<br>10.94<br>9.43<br>5.88<br>4.76<br>3.43<br>-5.92                                                                                                                     | 13.49<br>18.17<br>17.22<br>14.17<br>5.57<br>5.97<br>4.53<br>-5.16                                                                                          | 14.67<br>27.09<br>12.23<br>12.53<br>13.67<br>16.11<br>13.82<br>14.90                                                                                                                      | 0.91<br>1.51<br>0.76<br>0.79<br>0.84<br>1.03<br>0.80                                                                                          | 0.92<br>0.83<br>0.93<br>0.94<br>0.92<br>0.95<br>0.86                                                                                                                   | 0.85<br>0.69<br>0.86<br>0.89<br>0.84<br>0.91<br>0.74                                                                                 | 22.9<br>59.47<br>25.1<br>25.77<br>28.12<br>17.45                                                                                         | 2.67<br>1.12<br>4.15<br>4.45<br>6.75<br>2.29                                       | 2.3<br>1.05<br>1.37<br>1.35<br>1.51                                                                                  |  |  |
| Nifty Dividend Opportunities 50 Nifty High Beta 50 Nifty Low Volatility 50 Nifty 100 Low Volatility 30 Nifty Quality 30 Nifty 50 Value 20 Nifty Growth Sectors 15 Nifty 50 PR 1x Inverse Nifty 50 TR 1x Inverse                                                                                                                                                                                                                                                                                                                                                                                                     | 3.35<br>2.71<br>2.53<br>1.24<br>0.56<br>1.33<br>0.20<br>-1.21                                                                                                            | 14.41<br>19.32<br>10.94<br>9.43<br>5.88<br>4.76<br>3.43<br>-5.92<br>-6.56                                                                                                            | 13.49<br>18.17<br>17.22<br>14.17<br>5.57<br>5.97<br>4.53<br>-5.16<br>-6.37                                                                                 | 14.67<br>27.09<br>12.23<br>12.53<br>13.67<br>16.11<br>13.82<br>14.90                                                                                                                      | 0.91<br>1.51<br>0.76<br>0.79<br>0.84<br>1.03<br>0.80<br>-1.00                                                                                 | 0.92<br>0.83<br>0.93<br>0.94<br>0.92<br>0.95<br>0.86<br>-1.00                                                                                                          | 0.85<br>0.69<br>0.86<br>0.89<br>0.84<br>0.91<br>0.74<br>1.00                                                                         | 22.9<br>59.47<br>25.1<br>25.77<br>28.12<br>17.45                                                                                         | 2.67<br>1.12<br>4.15<br>4.45<br>6.75<br>2.29                                       | 2.3<br>1.05<br>1.37<br>1.35<br>1.51                                                                                  |  |  |
| Nifty Dividend Opportunities 50 Nifty High Beta 50 Nifty Low Volatility 50 Nifty 100 Low Volatility 30 Nifty 100 Low Volatility 30 Nifty 50 Value 20 Nifty Growth Sectors 15 Nifty 50 PR 1x Inverse Nifty 50 TR 1x Inverse Nifty 50 PR 2x Leverage                                                                                                                                                                                                                                                                                                                                                                  | 3.35<br>2.71<br>2.53<br>1.24<br>0.56<br>1.33<br>0.20<br>-1.21<br>-1.31<br>2.74                                                                                           | 14.41<br>19.32<br>10.94<br>9.43<br>5.88<br>4.76<br>3.43<br>-5.92<br>-6.56<br>13.76                                                                                                   | 13.49<br>18.17<br>17.22<br>14.17<br>5.57<br>5.97<br>4.53<br>-5.16<br>-6.37<br>11.15                                                                        | 14.67<br>27.09<br>12.23<br>12.53<br>13.67<br>16.11<br>13.82<br>14.90<br>14.91<br>29.82                                                                                                    | 0.91<br>1.51<br>0.76<br>0.79<br>0.84<br>1.03<br>0.80<br>-1.00<br>-2.00                                                                        | 0.92<br>0.83<br>0.93<br>0.94<br>0.92<br>0.95<br>0.86<br>-1.00<br>-1.00                                                                                                 | 0.85<br>0.69<br>0.86<br>0.89<br>0.84<br>0.91<br>0.74<br>1.00<br>1.00                                                                 | 22.9<br>59.47<br>25.1<br>25.77<br>28.12<br>17.45                                                                                         | 2.67<br>1.12<br>4.15<br>4.45<br>6.75<br>2.29<br>7.09                               | 2.3<br>1.05<br>1.37<br>1.35<br>1.51<br>1.7                                                                           |  |  |
| Nifty Dividend Opportunities 50 Nifty High Beta 50 Nifty Low Volatility 50 Nifty 100 Low Volatility 30 Nifty Quality 30 Nifty 50 Value 20 Nifty Growth Sectors 15 Nifty 50 PR 1x Inverse Nifty 50 TR 1x Inverse Nifty 50 PR 2x Leverage Nifty 50 TR 2x Leverage                                                                                                                                                                                                                                                                                                                                                     | 3.35<br>2.71<br>2.53<br>1.24<br>0.56<br>1.33<br>0.20<br>-1.21                                                                                                            | 14.41<br>19.32<br>10.94<br>9.43<br>5.88<br>4.76<br>3.43<br>-5.92<br>-6.56                                                                                                            | 13.49<br>18.17<br>17.22<br>14.17<br>5.57<br>5.97<br>4.53<br>-5.16<br>-6.37                                                                                 | 14.67<br>27.09<br>12.23<br>12.53<br>13.67<br>16.11<br>13.82<br>14.90                                                                                                                      | 0.91<br>1.51<br>0.76<br>0.79<br>0.84<br>1.03<br>0.80<br>-1.00                                                                                 | 0.92<br>0.83<br>0.93<br>0.94<br>0.92<br>0.95<br>0.86<br>-1.00                                                                                                          | 0.85<br>0.69<br>0.86<br>0.89<br>0.84<br>0.91<br>0.74<br>1.00                                                                         | 22.9<br>59.47<br>25.1<br>25.77<br>28.12<br>17.45                                                                                         | 2.67<br>1.12<br>4.15<br>4.45<br>6.75<br>2.29                                       | 2.3<br>1.05<br>1.37<br>1.35<br>1.51<br>1.7                                                                           |  |  |
| Nifty Dividend Opportunities 50 Nifty High Beta 50 Nifty Low Volatility 50 Nifty 100 Low Volatility 30 Nifty 100 Low Volatility 30 Nifty 50 Value 20 Nifty Growth Sectors 15 Nifty 50 PR 1x Inverse Nifty 50 TR 1x Inverse Nifty 50 PR 2x Leverage Nifty 50 TR 2x Leverage Sectoral Indices                                                                                                                                                                                                                                                                                                                         | 3.35<br>2.71<br>2.53<br>1.24<br>0.56<br>1.33<br>0.20<br>-1.21<br>-1.31<br>2.74<br>2.96                                                                                   | 14.41<br>19.32<br>10.94<br>9.43<br>5.88<br>4.76<br>3.43<br>-5.92<br>-6.56<br>13.76<br>15.34                                                                                          | 13.49<br>18.17<br>17.22<br>14.17<br>5.57<br>5.97<br>4.53<br>-5.16<br>-6.37<br>11.15<br>14.12                                                               | 14.67<br>27.09<br>12.23<br>12.53<br>13.67<br>16.11<br>13.82<br>14.90<br>14.91<br>29.82<br>29.83                                                                                           | 0.91<br>1.51<br>0.76<br>0.79<br>0.84<br>1.03<br>0.80<br>-1.00<br>-1.00<br>2.00                                                                | 0.92<br>0.83<br>0.93<br>0.94<br>0.92<br>0.95<br>0.86<br>-1.00<br>-1.00<br>1.00                                                                                         | 0.85<br>0.69<br>0.86<br>0.89<br>0.84<br>0.91<br>0.74<br>1.00<br>1.00                                                                 | 22.9<br>59.47<br>25.1<br>25.77<br>28.12<br>17.45<br>24.97                                                                                | 2.67<br>1.12<br>4.15<br>4.45<br>6.75<br>2.29<br>7.09                               | 2.3<br>1.05<br>1.37<br>1.35<br>1.51<br>1.7<br>1.56                                                                   |  |  |
| Nifty Dividend Opportunities 50 Nifty High Beta 50 Nifty Low Volatility 50 Nifty 100 Low Volatility 30 Nifty 30 Nifty 50 Value 20 Nifty Growth Sectors 15 Nifty 50 PR 1x Inverse Nifty 50 TR 1x Inverse Nifty 50 TR 2x Leverage Nifty 50 TR 2x Leverage Sectoral Indices Nifty Auto                                                                                                                                                                                                                                                                                                                                 | 3.35<br>2.71<br>2.53<br>1.24<br>0.56<br>1.33<br>0.20<br>-1.21<br>-1.31<br>2.74<br>2.96                                                                                   | 14.41<br>19.32<br>10.94<br>9.43<br>5.88<br>4.76<br>3.43<br>-5.92<br>-6.56<br>13.76<br>15.34                                                                                          | 13.49<br>18.17<br>17.22<br>14.17<br>5.57<br>5.97<br>4.53<br>-5.16<br>-6.37<br>11.15<br>14.12                                                               | 14.67<br>27.09<br>12.23<br>12.53<br>13.67<br>16.11<br>13.82<br>14.90<br>14.91<br>29.82<br>29.83                                                                                           | 0.91<br>1.51<br>0.76<br>0.79<br>0.84<br>1.03<br>0.80<br>-1.00<br>2.00<br>2.00                                                                 | 0.92<br>0.83<br>0.93<br>0.94<br>0.92<br>0.95<br>0.86<br>-1.00<br>-1.00<br>1.00                                                                                         | 0.85<br>0.69<br>0.86<br>0.89<br>0.84<br>0.91<br>0.74<br>1.00<br>1.00<br>1.00                                                         | 22.9<br>59.47<br>25.1<br>25.77<br>28.12<br>17.45<br>24.97                                                                                | 2.67<br>1.12<br>4.15<br>4.45<br>6.75<br>2.29<br>7.09                               | 2.3<br>1.05<br>1.37<br>1.35<br>1.51<br>1.7<br>1.56                                                                   |  |  |
| Nifty Dividend Opportunities 50 Nifty High Beta 50 Nifty Low Volatility 50 Nifty 100 Low Volatility 30 Nifty 100 Low Volatility 30 Nifty 50 Value 20 Nifty Growth Sectors 15 Nifty 50 PR 1x Inverse Nifty 50 TR 1x Inverse Nifty 50 PR 2x Leverage Nifty 50 TR 2x Leverage Sectoral Indices Nifty Auto Nifty Auto                                                                                                                                                                                                                                                                                                   | 3.35<br>2.71<br>2.53<br>1.24<br>0.56<br>1.33<br>0.20<br>-1.21<br>-1.31<br>2.74<br>2.96                                                                                   | 14.41<br>19.32<br>10.94<br>9.43<br>5.88<br>4.76<br>3.43<br>-5.92<br>-6.56<br>13.76<br>15.34                                                                                          | 13.49<br>18.17<br>17.22<br>14.17<br>5.57<br>5.97<br>4.53<br>-5.16<br>-6.37<br>11.15<br>14.12                                                               | 14.67<br>27.09<br>12.23<br>12.53<br>13.67<br>16.11<br>13.82<br>14.90<br>14.91<br>29.82<br>29.83                                                                                           | 0.91<br>1.51<br>0.76<br>0.79<br>0.84<br>1.03<br>0.80<br>-1.00<br>2.00<br>2.00                                                                 | 0.92<br>0.83<br>0.93<br>0.94<br>0.92<br>0.95<br>0.86<br>-1.00<br>-1.00<br>1.00<br>0.84<br>0.88                                                                         | 0.85<br>0.69<br>0.86<br>0.89<br>0.84<br>0.91<br>0.74<br>1.00<br>1.00<br>1.00                                                         | 22.9<br>59.47<br>25.1<br>25.77<br>28.12<br>17.45<br>24.97                                                                                | 2.67 1.12 4.15 4.45 6.75 2.29 7.09                                                 | 2.3<br>1.05<br>1.37<br>1.35<br>1.51<br>1.7<br>1.56                                                                   |  |  |
| Nifty Dividend Opportunities 50 Nifty High Beta 50 Nifty Low Volatility 50 Nifty 100 Low Volatility 30 Nifty 30 Nifty 50 Value 20 Nifty Growth Sectors 15 Nifty 50 PR 1x Inverse Nifty 50 TR 1x Inverse Nifty 50 PR 2x Leverage Nifty 50 TR 2x Leverage Sectoral Indices Nifty Auto Nifty Bank Nifty Financial Services                                                                                                                                                                                                                                                                                             | 3.35<br>2.71<br>2.53<br>1.24<br>0.56<br>1.33<br>0.20<br>-1.21<br>-1.31<br>2.74<br>2.96<br>4.50<br>4.40<br>3.85                                                           | 14.41<br>19.32<br>10.94<br>9.43<br>5.88<br>4.76<br>3.43<br>-5.92<br>-6.56<br>13.76<br>15.34                                                                                          | 13.49<br>18.17<br>17.22<br>14.17<br>5.57<br>5.97<br>4.53<br>-5.16<br>-6.37<br>11.15<br>14.12<br>24.52<br>15.40<br>16.31                                    | 14.67<br>27.09<br>12.23<br>12.53<br>13.67<br>16.11<br>13.82<br>14.90<br>14.91<br>29.82<br>29.83<br>19.55<br>20.16<br>18.91                                                                | 0.91<br>1.51<br>0.76<br>0.79<br>0.84<br>1.03<br>0.80<br>-1.00<br>2.00<br>2.00<br>1.10<br>1.19<br>1.15                                         | 0.92<br>0.83<br>0.93<br>0.94<br>0.92<br>0.95<br>0.86<br>-1.00<br>-1.00<br>1.00<br>1.00<br>0.84<br>0.88<br>0.91                                                         | 0.85<br>0.69<br>0.86<br>0.89<br>0.84<br>0.91<br>0.74<br>1.00<br>1.00<br>1.00<br>1.00<br>0.71<br>0.77<br>0.82                         | 22.9<br>59.47<br>25.1<br>25.77<br>28.12<br>17.45<br>24.97                                                                                | 2.67 1.12 4.15 4.45 6.75 2.29 7.09 6.41 2.5 3.08                                   | 2.3<br>1.055<br>1.377<br>1.35<br>1.51<br>1.77<br>1.56                                                                |  |  |
| Nifty Dividend Opportunities 50 Nifty High Beta 50 Nifty Low Volatility 50 Nifty 100 Low Volatility 30 Nifty 30 Nifty 50 Value 20 Nifty Growth Sectors 15 Nifty 50 PR 1x Inverse Nifty 50 TR 1x Inverse Nifty 50 PR 2x Leverage Nifty 50 TR 2x Leverage Sectoral Indices Nifty Auto Nifty Bank Nifty Financial Services Nifty FMCG                                                                                                                                                                                                                                                                                  | 3.35<br>2.71<br>2.53<br>1.24<br>0.56<br>1.33<br>0.20<br>-1.21<br>-1.31<br>2.74<br>2.96<br>4.50<br>4.40<br>3.85<br>1.71                                                   | 14.41<br>19.32<br>10.94<br>9.43<br>5.88<br>4.76<br>3.43<br>-5.92<br>-6.56<br>13.76<br>15.34<br>13.50<br>12.30<br>13.15<br>10.17                                                      | 13.49 18.17 17.22 14.17 5.57 5.97 4.53 -5.16 -6.37 11.15 14.12 24.52 15.40 16.31 12.42                                                                     | 14.67<br>27.09<br>12.23<br>12.53<br>13.67<br>16.11<br>13.82<br>14.90<br>14.91<br>29.82<br>29.83<br>19.55<br>20.16<br>18.91<br>17.04                                                       | 0.91 1.51 0.76 0.79 0.84 1.03 0.80 -1.00 2.00 2.00 1.10 1.19 1.15 0.74                                                                        | 0.92<br>0.83<br>0.93<br>0.94<br>0.92<br>0.95<br>0.86<br>-1.00<br>-1.00<br>1.00<br>1.00<br>0.84<br>0.88<br>0.91<br>0.65                                                 | 0.85<br>0.69<br>0.86<br>0.89<br>0.84<br>0.91<br>0.74<br>1.00<br>1.00<br>1.00<br>1.00<br>0.71<br>0.77<br>0.82<br>0.43                 | 22.9<br>59.47<br>25.1<br>25.77<br>28.12<br>17.45<br>24.97<br>38.05<br>29.21<br>22.55<br>37.95                                            | 2.67 1.12 4.15 4.45 6.75 2.29 7.09 6.41 2.5 3.08 12.14                             | 2.3<br>1.055<br>1.377<br>1.35<br>1.51<br>1.77<br>1.56                                                                |  |  |
| Nifty Dividend Opportunities 50 Nifty High Beta 50 Nifty Low Volatility 50 Nifty 100 Low Volatility 30 Nifty 30 Nifty 50 Value 20 Nifty Growth Sectors 15 Nifty 50 PR 1x Inverse Nifty 50 TR 1x Inverse Nifty 50 PR 2x Leverage Nifty 50 TR 2x Leverage Sectoral Indices Nifty Auto Nifty Bank Nifty Financial Services Nifty FMCG Nifty IT                                                                                                                                                                                                                                                                         | 3.35<br>2.71<br>2.53<br>1.24<br>0.56<br>1.33<br>0.20<br>-1.21<br>-1.31<br>2.74<br>2.96<br>4.50<br>4.40<br>3.85<br>1.71<br>-3.36                                          | 14.41<br>19.32<br>10.94<br>9.43<br>5.88<br>4.76<br>3.43<br>-5.92<br>-6.56<br>13.76<br>15.34<br>13.50<br>12.30<br>13.15<br>10.17<br>-7.46                                             | 13.49 18.17 17.22 14.17 5.57 5.97 4.53 -5.16 -6.37 11.15 14.12 24.52 15.40 16.31 12.42 -9.13                                                               | 14.67<br>27.09<br>12.23<br>12.53<br>13.67<br>16.11<br>13.82<br>14.90<br>14.91<br>29.82<br>29.83<br>19.55<br>20.16<br>18.91<br>17.04<br>16.50                                              | 0.91 1.51 0.76 0.79 0.84 1.03 0.80 -1.00 2.00 2.00 1.10 1.19 1.15 0.74 0.75                                                                   | 0.92<br>0.83<br>0.93<br>0.94<br>0.92<br>0.95<br>0.86<br>-1.00<br>-1.00<br>1.00<br>1.00<br>0.84<br>0.88<br>0.91<br>0.65<br>0.69                                         | 0.85<br>0.69<br>0.86<br>0.89<br>0.84<br>0.91<br>0.74<br>1.00<br>1.00<br>1.00<br>1.00<br>0.71<br>0.77<br>0.82<br>0.43<br>0.48         | 22.9<br>59.47<br>25.1<br>25.77<br>28.12<br>17.45<br>24.97<br>38.05<br>29.21<br>22.55<br>37.95<br>17.4                                    | 2.67 1.12 4.15 4.45 6.75 2.29 7.09 6.41 2.5 3.08 12.14 4.7                         | 2.3<br>1.055<br>1.377<br>1.355<br>1.51<br>1.7.7<br>1.566                                                             |  |  |
| Nifty Dividend Opportunities 50 Nifty High Beta 50 Nifty Low Volatility 50 Nifty 100 Low Volatility 30 Nifty 200 Nifty 200 Nifty 30 Nifty 50 Value 20 Nifty Growth Sectors 15 Nifty 50 PR 1x Inverse Nifty 50 PR 1x Inverse Nifty 50 PR 2x Leverage Nifty 50 TR 2x Leverage Sectoral Indices Nifty Auto Nifty Bank Nifty Financial Services Nifty FMCG Nifty IT Nifty Media                                                                                                                                                                                                                                         | 3.35<br>2.71<br>2.53<br>1.24<br>0.56<br>1.33<br>0.20<br>-1.21<br>-1.31<br>2.74<br>2.96<br>4.50<br>4.40<br>3.85<br>1.71<br>-3.36<br>5.35                                  | 14.41<br>19.32<br>10.94<br>9.43<br>5.88<br>4.76<br>3.43<br>-5.92<br>-6.56<br>13.76<br>15.34<br>13.50<br>12.30<br>13.15<br>10.17<br>-7.46<br>17.06                                    | 13.49 18.17 17.22 14.17 5.57 5.97 4.53 -5.16 -6.37 11.15 14.12  24.52 15.40 16.31 12.42 -9.13 27.38                                                        | 14.67<br>27.09<br>12.23<br>12.53<br>13.67<br>16.11<br>13.82<br>14.90<br>14.91<br>29.82<br>29.83<br>19.55<br>20.16<br>18.91<br>17.04<br>16.50<br>21.89                                     | 0.91<br>1.51<br>0.76<br>0.79<br>0.84<br>1.03<br>0.80<br>-1.00<br>2.00<br>2.00<br>1.10<br>1.19<br>1.15<br>0.74<br>0.75<br>1.03                 | 0.92<br>0.83<br>0.93<br>0.94<br>0.92<br>0.95<br>0.86<br>-1.00<br>-1.00<br>1.00<br>1.00<br>0.84<br>0.88<br>0.91<br>0.65<br>0.69<br>0.70                                 | 0.85<br>0.69<br>0.86<br>0.89<br>0.84<br>0.91<br>0.74<br>1.00<br>1.00<br>1.00<br>1.00<br>0.71<br>0.77<br>0.82<br>0.43<br>0.48<br>0.49 | 22.9<br>59.47<br>25.1<br>25.77<br>28.12<br>17.45<br>24.97<br>38.05<br>29.21<br>22.55<br>37.95<br>17.4<br>52.43                           | 2.67 1.12 4.15 4.45 6.75 2.29 7.09 6.41 2.5 3.08 12.14 4.7 6.86                    | 2.3<br>1.055<br>1.377<br>1.355<br>1.51<br>1.7.7<br>1.566                                                             |  |  |
| Nifty Dividend Opportunities 50 Nifty High Beta 50 Nifty Low Volatility 50 Nifty 100 Low Volatility 30 Nifty Quality 30 Nifty 50 Value 20 Nifty Growth Sectors 15 Nifty 50 PR 1x Inverse Nifty 50 PR 1x Inverse Nifty 50 PR 2x Leverage Nifty 50 TR 2x Leverage Sectoral Indices Nifty Auto Nifty Bank Nifty Financial Services Nifty FMCG Nifty IT Nifty Media Nifty Metal                                                                                                                                                                                                                                         | 3.35<br>2.71<br>2.53<br>1.24<br>0.56<br>1.33<br>0.20<br>-1.21<br>-1.31<br>2.74<br>2.96<br>4.50<br>4.40<br>3.85<br>1.71<br>-3.36<br>5.35<br>5.95                          | 14.41<br>19.32<br>10.94<br>9.43<br>5.88<br>4.76<br>3.43<br>-5.92<br>-6.56<br>13.76<br>15.34<br>13.50<br>12.30<br>13.15<br>10.17<br>-7.46<br>17.06<br>26.33                           | 13.49 18.17 17.22 14.17 5.57 5.97 4.53 -5.16 -6.37 11.15 14.12  24.52 15.40 16.31 12.42 -9.13 27.38 40.02                                                  | 14.67<br>27.09<br>12.23<br>12.53<br>13.67<br>16.11<br>13.82<br>14.90<br>14.91<br>29.82<br>29.83<br>19.55<br>20.16<br>18.91<br>17.04<br>16.50<br>21.89<br>28.68                            | 0.91<br>1.51<br>0.76<br>0.79<br>0.84<br>1.03<br>0.80<br>-1.00<br>2.00<br>2.00<br>1.10<br>1.19<br>1.15<br>0.74<br>0.75<br>1.03<br>1.38         | 0.92<br>0.83<br>0.93<br>0.94<br>0.92<br>0.95<br>0.86<br>-1.00<br>-1.00<br>1.00<br>1.00<br>0.84<br>0.88<br>0.91<br>0.65<br>0.69<br>0.70<br>0.72                         | 0.85 0.69 0.86 0.89 0.84 0.91 0.74 1.00 1.00 1.00 1.00 0.71 0.77 0.82 0.43 0.48 0.49 0.52                                            | 22.9<br>59.47<br>25.1<br>25.77<br>28.12<br>17.45<br>24.97<br>                                                                            | 2.67 1.12 4.15 4.45 6.75 2.29 7.09 6.41 2.5 3.08 12.14 4.7 6.86 1.07               | 2.3<br>1.05<br>1.37<br>1.35<br>1.51<br>1.7<br>1.56<br>                                                               |  |  |
| Nifty Dividend Opportunities 50 Nifty High Beta 50 Nifty Low Volatility 50 Nifty 100 Low Volatility 30 Nifty Quality 30 Nifty 50 Value 20 Nifty Growth Sectors 15 Nifty 50 PR 1x Inverse Nifty 50 PR 1x Inverse Nifty 50 PR 2x Leverage Nifty 50 TR 2x Leverage Sectoral Indices Nifty Auto Nifty Bank Nifty Financial Services Nifty FMCG Nifty IT Nifty Media Nifty Metal Nifty Pharma                                                                                                                                                                                                                            | 3.35<br>2.71<br>2.53<br>1.24<br>0.56<br>1.33<br>0.20<br>-1.21<br>-1.31<br>2.74<br>2.96<br>4.50<br>4.40<br>3.85<br>1.71<br>-3.36<br>5.35<br>5.95<br>-1.78                 | 14.41<br>19.32<br>10.94<br>9.43<br>5.88<br>4.76<br>3.43<br>-5.92<br>-6.56<br>13.76<br>15.34<br>13.50<br>12.30<br>13.15<br>10.17<br>-7.46<br>17.06<br>26.33<br>4.49                   | 13.49 18.17 17.22 14.17 5.57 5.97 4.53 -5.16 -6.37 11.15 14.12  24.52 15.40 16.31 12.42 -9.13 27.38 40.02 -13.05                                           | 14.67<br>27.09<br>12.23<br>12.53<br>13.67<br>16.11<br>13.82<br>14.90<br>14.91<br>29.82<br>29.83<br>19.55<br>20.16<br>18.91<br>17.04<br>16.50<br>21.89<br>28.68<br>17.52                   | 0.91<br>1.51<br>0.76<br>0.79<br>0.84<br>1.03<br>0.80<br>-1.00<br>2.00<br>2.00<br>1.10<br>1.19<br>1.15<br>0.74<br>0.75<br>1.03<br>1.38<br>0.71 | 0.92<br>0.83<br>0.93<br>0.94<br>0.92<br>0.95<br>0.86<br>-1.00<br>-1.00<br>1.00<br>1.00<br>0.84<br>0.88<br>0.91<br>0.65<br>0.69<br>0.70<br>0.72<br>0.61                 | 0.85 0.69 0.86 0.89 0.84 0.91 0.74 1.00 1.00 1.00 1.00 0.71 0.77 0.82 0.43 0.48 0.49 0.52 0.37                                       | 22.9<br>59.47<br>25.1<br>25.77<br>28.12<br>17.45<br>24.97<br>38.05<br>29.21<br>22.55<br>37.95<br>17.4<br>52.43<br>27.18<br>44.13         | 2.67 1.12 4.15 4.45 6.75 2.29 7.09 6.41 2.5 3.08 12.14 4.7 6.86 1.07 5.59          | 2.33 1.055 1.377 1.355 1.51 1.7. 1.566 0.0.036 4.1.66 0.0.04 1.590 0.04 1.590 0.04                                   |  |  |
| Nifty Dividend Opportunities 50 Nifty High Beta 50 Nifty Low Volatility 50 Nifty 100 Low Volatility 30 Nifty Quality 30 Nifty 50 Value 20 Nifty Growth Sectors 15 Nifty 50 PR 1x Inverse Nifty 50 PR 1x Inverse Nifty 50 PR 2x Leverage Nifty 50 TR 2x Leverage Nifty 50 TR 2x Leverage Sectoral Indices Nifty Auto Nifty Bank Nifty Financial Services Nifty FMCG Nifty IT Nifty Media Nifty Metal                                                                                                                                                                                                                 | 3.35<br>2.71<br>2.53<br>1.24<br>0.56<br>1.33<br>0.20<br>-1.21<br>-1.31<br>2.74<br>2.96<br>4.50<br>4.40<br>3.85<br>1.71<br>-3.36<br>5.35<br>5.95<br>-1.78<br>3.67         | 14.41<br>19.32<br>10.94<br>9.43<br>5.88<br>4.76<br>3.43<br>-5.92<br>-6.56<br>13.76<br>15.34<br>13.50<br>12.30<br>13.15<br>10.17<br>-7.46<br>17.06<br>26.33<br>4.49<br>10.89          | 13.49 18.17 17.22 14.17 5.57 5.97 4.53 -5.16 -6.37 11.15 14.12  24.52 15.40 16.31 12.42 -9.13 27.38 40.02 -13.05 19.34                                     | 14.67<br>27.09<br>12.23<br>12.53<br>13.67<br>16.11<br>13.82<br>14.90<br>14.91<br>29.82<br>29.83<br>19.55<br>20.16<br>18.91<br>17.04<br>16.50<br>21.89<br>28.68<br>17.52<br>19.84          | 0.91 1.51 0.76 0.79 0.84 1.03 0.80 -1.00 2.00 2.00 1.10 1.19 1.15 0.74 0.75 1.03 1.38 0.71 1.17                                               | 0.92<br>0.83<br>0.93<br>0.94<br>0.92<br>0.95<br>0.86<br>-1.00<br>-1.00<br>1.00<br>1.00<br>0.84<br>0.88<br>0.91<br>0.65<br>0.69<br>0.70<br>0.72<br>0.61<br>0.87         | 0.85 0.69 0.86 0.89 0.84 0.91 0.74 1.00 1.00 1.00 1.00 0.71 0.77 0.82 0.43 0.48 0.49 0.52 0.37 0.77                                  | 22.9<br>59.47<br>25.1<br>25.77<br>28.12<br>17.45<br>24.97<br>                                                                            | 2.67 1.12 4.15 4.45 6.75 2.29 7.09 6.41 2.5 3.08 12.14 4.7 6.86 1.07 5.59          | 2.3<br>1.055<br>1.377<br>1.355<br>1.51<br>1.7.7<br>1.566<br>                                                         |  |  |
| Nifty Dividend Opportunities 50 Nifty High Beta 50 Nifty Low Volatility 50 Nifty Low Volatility 50 Nifty 100 Low Volatility 30 Nifty Quality 30 Nifty 50 Value 20 Nifty Growth Sectors 15 Nifty 50 PR 1x Inverse Nifty 50 PR 1x Inverse Nifty 50 PR 2x Leverage Nifty 50 TR 2x Leverage Sectoral Indices Nifty Auto Nifty Bank Nifty Financial Services Nifty FMCG Nifty IT Nifty Media Nifty Metal Nifty Pharma Nifty Private Bank                                                                                                                                                                                 | 3.35<br>2.71<br>2.53<br>1.24<br>0.56<br>1.33<br>0.20<br>-1.21<br>-1.31<br>2.74<br>2.96<br>4.50<br>4.40<br>3.85<br>1.71<br>-3.36<br>5.35<br>5.95<br>-1.78<br>3.67<br>8.65 | 14.41<br>19.32<br>10.94<br>9.43<br>5.88<br>4.76<br>3.43<br>-5.92<br>-6.56<br>13.76<br>15.34<br>13.50<br>12.30<br>13.15<br>10.17<br>-7.46<br>17.06<br>26.33<br>4.49<br>10.89<br>24.68 | 13.49 18.17 17.22 14.17 5.57 5.97 4.53 -5.16 -6.37 11.15 14.12  24.52 15.40 16.31 12.42 -9.13 27.38 40.02 -13.05 19.34 -2.81                               | 14.67<br>27.09<br>12.23<br>12.53<br>13.67<br>16.11<br>13.82<br>14.90<br>14.91<br>29.82<br>29.83<br>19.55<br>20.16<br>18.91<br>17.04<br>16.50<br>21.89<br>28.68<br>17.52<br>19.84<br>34.95 | 0.91 1.51 0.76 0.79 0.84 1.03 0.80 -1.00 2.00 2.00  1.10 1.19 1.15 0.74 0.75 1.03 1.38 0.71 1.17 1.60                                         | 0.92<br>0.83<br>0.93<br>0.94<br>0.92<br>0.95<br>0.86<br>-1.00<br>-1.00<br>1.00<br>1.00<br>0.84<br>0.88<br>0.91<br>0.65<br>0.69<br>0.70<br>0.72<br>0.61<br>0.87<br>0.68 | 0.85 0.69 0.86 0.89 0.84 0.91 0.74 1.00 1.00 1.00 1.00 0.71 0.77 0.82 0.43 0.48 0.49 0.52 0.37 0.77 0.47                             | 22.9<br>59.47<br>25.1<br>25.77<br>28.12<br>17.45<br>24.97<br>38.05<br>29.21<br>22.55<br>37.95<br>17.4<br>52.43<br>27.18<br>44.13         | 2.67 1.12 4.15 4.45 6.75 2.29 7.09 6.41 2.5 3.08 12.14 4.7 6.86 1.07 5.59 2.9 0.96 | 2.3<br>1.055<br>1.377<br>1.355<br>1.51<br>1.7.7<br>1.566<br>                                                         |  |  |
| Nifty Dividend Opportunities 50 Nifty High Beta 50 Nifty Low Volatility 50 Nifty Low Volatility 30 Nifty 100 Low Volatility 30 Nifty Quality 30 Nifty 50 Value 20 Nifty Growth Sectors 15 Nifty 50 PR 1x Inverse Nifty 50 PR 1x Inverse Nifty 50 PR 2x Leverage Nifty 50 TR 2x Leverage Sectoral Indices Nifty Auto Nifty Bank Nifty Financial Services Nifty FMCG Nifty IT Nifty Media Nifty Metal Nifty Pharma Nifty Private Bank Nifty PSU Bank Nifty PSU Bank Nifty Realty                                                                                                                                      | 3.35<br>2.71<br>2.53<br>1.24<br>0.56<br>1.33<br>0.20<br>-1.21<br>-1.31<br>2.74<br>2.96<br>4.50<br>4.40<br>3.85<br>1.71<br>-3.36<br>5.35<br>5.95<br>-1.78<br>3.67         | 14.41<br>19.32<br>10.94<br>9.43<br>5.88<br>4.76<br>3.43<br>-5.92<br>-6.56<br>13.76<br>15.34<br>13.50<br>12.30<br>13.15<br>10.17<br>-7.46<br>17.06<br>26.33<br>4.49<br>10.89          | 13.49 18.17 17.22 14.17 5.57 5.97 4.53 -5.16 -6.37 11.15 14.12  24.52 15.40 16.31 12.42 -9.13 27.38 40.02 -13.05 19.34                                     | 14.67<br>27.09<br>12.23<br>12.53<br>13.67<br>16.11<br>13.82<br>14.90<br>14.91<br>29.82<br>29.83<br>19.55<br>20.16<br>18.91<br>17.04<br>16.50<br>21.89<br>28.68<br>17.52<br>19.84          | 0.91 1.51 0.76 0.79 0.84 1.03 0.80 -1.00 2.00 2.00 1.10 1.19 1.15 0.74 0.75 1.03 1.38 0.71 1.17                                               | 0.92<br>0.83<br>0.93<br>0.94<br>0.92<br>0.95<br>0.86<br>-1.00<br>-1.00<br>1.00<br>1.00<br>0.84<br>0.88<br>0.91<br>0.65<br>0.69<br>0.70<br>0.72<br>0.61<br>0.87         | 0.85 0.69 0.86 0.89 0.84 0.91 0.74 1.00 1.00 1.00 1.00 0.71 0.77 0.82 0.43 0.48 0.49 0.52 0.37 0.77                                  | 22.9<br>59.47<br>25.1<br>25.77<br>28.12<br>17.45<br>24.97<br>38.05<br>29.21<br>22.55<br>37.95<br>17.4<br>52.43<br>27.18<br>44.13<br>22.0 | 2.67 1.12 4.15 4.45 6.75 2.29 7.09 6.41 2.5 3.08 12.14 4.7 6.86 1.07 5.59          | 2.3 1.05 1.37 1.35 1.51 1.7 1.56                                                                                     |  |  |
| Nifty Dividend Opportunities 50 Nifty High Beta 50 Nifty High Beta 50 Nifty Low Volatility 50 Nifty 100 Low Volatility 30 Nifty Quality 30 Nifty 50 Value 20 Nifty Growth Sectors 15 Nifty 50 PR 1x Inverse Nifty 50 PR 1x Inverse Nifty 50 PR 2x Leverage Nifty 50 TR 2x Leverage Sectoral Indices Nifty Auto Nifty Bank Nifty Financial Services Nifty FMCG Nifty IT Nifty Media Nifty Metal Nifty Pharma Nifty Private Bank Nifty PSU Bank Nifty PSU Bank Nifty Realty Fixed Income Indices                                                                                                                      | 3.35 2.71 2.53 1.24 0.56 1.33 0.20 -1.21 -1.31 2.74 2.96  4.50 4.40 3.85 1.71 -3.36 5.35 5.95 -1.78 3.67 8.65 -0.89                                                      | 14.41 19.32 10.94 9.43 5.88 4.76 3.43 -5.92 -6.56 13.76 15.34  13.50 12.30 13.15 10.17 -7.46 17.06 26.33 4.49 10.89 24.68 12.23                                                      | 13.49 18.17 17.22 14.17 5.57 5.97 4.53 -5.16 -6.37 11.15 14.12  24.52 15.40 16.31 12.42 -9.13 27.38 40.02 -13.05 19.34 -2.81 27.39                         | 14.67 27.09 12.23 12.53 13.67 16.11 13.82 14.90 14.91 29.82 29.83  19.55 20.16 18.91 17.04 16.50 21.89 28.68 17.52 19.84 34.95 28.29                                                      | 0.91 1.51 0.76 0.79 0.84 1.03 0.80 -1.00 2.00 2.00  1.10 1.19 1.15 0.74 0.75 1.03 1.38 0.71 1.17 1.60                                         | 0.92<br>0.83<br>0.93<br>0.94<br>0.92<br>0.95<br>0.86<br>-1.00<br>-1.00<br>1.00<br>1.00<br>0.84<br>0.88<br>0.91<br>0.65<br>0.69<br>0.70<br>0.72<br>0.61<br>0.87<br>0.68 | 0.85 0.69 0.86 0.89 0.84 0.91 0.74 1.00 1.00 1.00 1.00 0.71 0.77 0.82 0.43 0.48 0.49 0.52 0.37 0.77 0.47 0.57                        | 22.9<br>59.47<br>25.1<br>25.77<br>28.12<br>17.45<br>24.97<br>38.05<br>29.21<br>22.55<br>37.95<br>17.4<br>52.43<br>27.18<br>44.13<br>22.0 | 2.67 1.12 4.15 4.45 6.75 2.29 7.09 6.41 2.5 3.08 12.14 4.7 6.86 1.07 5.59 2.9 0.96 | 2.3 1.05 1.37 1.35 1.51 1.7 1.56                                                                                     |  |  |
| Nifty Dividend Opportunities 50 Nifty High Beta 50 Nifty High Beta 50 Nifty Low Volatility 50 Nifty 100 Low Volatility 30 Nifty Quality 30 Nifty 50 Value 20 Nifty Growth Sectors 15 Nifty 50 PR 1x Inverse Nifty 50 PR 1x Inverse Nifty 50 PR 2x Leverage Nifty 50 TR 2x Leverage Nifty 50 TR 2x Leverage Sectoral Indices Nifty Auto Nifty Bank Nifty Financial Services Nifty FMCG Nifty IT Nifty Media Nifty Metal Nifty Pharma Nifty Private Bank Nifty PSU Bank Nifty PSU Bank Nifty Realty                                                                                                                   | 3.35 2.71 2.53 1.24 0.56 1.33 0.20 -1.21 -1.31 2.74 2.96  4.50 4.40 3.85 1.71 -3.36 5.35 5.95 -1.78 3.67 8.65 -0.89                                                      | 14.41 19.32 10.94 9.43 5.88 4.76 3.43 -5.92 -6.56 13.76 15.34  13.50 12.30 13.15 10.17 -7.46 17.06 26.33 4.49 10.89 24.68 12.23                                                      | 13.49 18.17 17.22 14.17 5.57 5.97 4.53 -5.16 -6.37 11.15 14.12  24.52 15.40 16.31 12.42 -9.13 27.38 40.02 -13.05 19.34 -2.81 27.39                         | 14.67 27.09 12.23 12.53 13.67 16.11 13.82 14.90 14.91 29.82 29.83  19.55 20.16 18.91 17.04 16.50 21.89 28.68 17.52 19.84 34.95 28.29                                                      | 0.91 1.51 0.76 0.79 0.84 1.03 0.80 -1.00 2.00 2.00 1.10 1.19 1.15 0.74 0.75 1.03 1.38 0.71 1.17 1.60 1.42                                     | 0.92 0.83 0.93 0.94 0.92 0.95 0.86 -1.00 -1.00 1.00 1.00 0.84 0.88 0.91 0.65 0.69 0.70 0.72 0.61 0.87 0.68 0.75                                                        | 0.85 0.69 0.86 0.89 0.84 0.91 0.74 1.00 1.00 1.00 1.00 0.71 0.77 0.82 0.43 0.48 0.49 0.52 0.37 0.77 0.47                             | 22.9<br>59.47<br>25.1<br>25.77<br>28.12<br>17.45<br>24.97<br>38.05<br>29.21<br>22.55<br>37.95<br>17.4<br>52.43<br>27.18<br>44.13<br>22.0 | 2.67 1.12 4.15 4.45 6.75 2.29 7.09 6.41 2.5 3.08 12.14 4.7 6.86 1.07 5.59 2.9 0.96 | 2.3 1.05 1.37 1.35 1.51 1.7 1.56                                                                                     |  |  |
| Nifty Dividend Opportunities 50 Nifty High Beta 50 Nifty High Beta 50 Nifty Low Volatility 50 Nifty 100 Low Volatility 30 Nifty Quality 30 Nifty 50 Value 20 Nifty Growth Sectors 15 Nifty 50 PR 1x Inverse Nifty 50 PR 1x Inverse Nifty 50 PR 2x Leverage Nifty 50 TR 2x Leverage Sectoral Indices Nifty Auto Nifty Bank Nifty Financial Services Nifty FMCG Nifty IT Nifty Media Nifty Metal Nifty Pharma Nifty Private Bank Nifty PSU Bank Nifty PSU Bank Nifty PSU Bank Nifty Realty Fixed Income Indices Nifty 8-13 yr G-Sec Nifty 10 yr Benchmark G-Sec                                                       | 3.35 2.71 2.53 1.24 0.56 1.33 0.20 -1.21 -1.31 2.74 2.96  4.50 4.40 3.85 1.71 -3.36 5.35 5.95 -1.78 3.67 8.65 -0.89                                                      | 14.41 19.32 10.94 9.43 5.88 4.76 3.43 -5.92 -6.56 13.76 15.34  13.50 12.30 13.15 10.17 -7.46 17.06 26.33 4.49 10.89 24.68 12.23                                                      | 13.49 18.17 17.22 14.17 5.57 5.97 4.53 -5.16 -6.37 11.15 14.12  24.52 15.40 16.31 12.42 -9.13 27.38 40.02 -13.05 19.34 -2.81 27.39                         | 14.67 27.09 12.23 12.53 13.67 16.11 13.82 14.90 14.91 29.82 29.83  19.55 20.16 18.91 17.04 16.50 21.89 28.68 17.52 19.84 34.95 28.29  2.28 2.25                                           | 0.91 1.51 0.76 0.79 0.84 1.03 0.80 -1.00 2.00 2.00 1.10 1.19 1.15 0.74 0.75 1.03 1.38 0.71 1.17 1.60 1.42                                     | 0.92 0.83 0.93 0.94 0.92 0.95 0.86 -1.00 -1.00 1.00 1.00 0.84 0.88 0.91 0.65 0.69 0.70 0.72 0.61 0.87 0.68 0.75                                                        | 0.85 0.69 0.86 0.89 0.84 0.91 0.74 1.00 1.00 1.00 1.00 0.71 0.77 0.82 0.43 0.48 0.49 0.52 0.37 0.77 0.47 0.57                        | 22.9<br>59.47<br>25.1<br>25.77<br>28.12<br>17.45<br>24.97<br>38.05<br>29.21<br>22.55<br>37.95<br>17.4<br>52.43<br>27.18<br>44.13<br>22.0 | 2.67 1.12 4.15 4.45 6.75 2.29 7.09 6.41 2.5 3.08 12.14 4.7 6.86 1.07 5.59 2.9 0.96 | 2.3<br>1.05<br>1.37<br>1.35<br>1.51<br>1.7<br>1.56<br>0.0<br>3<br>4 1.6<br>6 0.6<br>7 3.2<br>9 0.4<br>9 0.8<br>9 0.8 |  |  |
| Nifty Dividend Opportunities 50 Nifty High Beta 50 Nifty High Beta 50 Nifty Low Volatility 50 Nifty 100 Low Volatility 30 Nifty Quality 30 Nifty 50 Value 20 Nifty Growth Sectors 15 Nifty 50 PR 1x Inverse Nifty 50 PR 1x Inverse Nifty 50 PR 2x Leverage Nifty 50 TR 2x Leverage Sectoral Indices Nifty Auto Nifty Bank Nifty Financial Services Nifty FMCG Nifty IT Nifty Media Nifty Metal Nifty Pharma Nifty Private Bank Nifty PSU Bank Nifty PSU Bank Nifty Realty Fixed Income Indices Nifty 8-13 yr G-Sec                                                                                                  | 3.35 2.71 2.53 1.24 0.56 1.33 0.20 -1.21 -1.31 2.74 2.96  4.50 4.40 3.85 1.71 -3.36 5.35 5.95 -1.78 3.67 8.65 -0.89                                                      | 14.41 19.32 10.94 9.43 5.88 4.76 3.43 -5.92 -6.56 13.76 15.34  13.50 12.30 13.15 10.17 -7.46 17.06 26.33 4.49 10.89 24.68 12.23  5.48 4.29 2.43                                      | 13.49 18.17 17.22 14.17 5.57 5.97 4.53 -5.16 -6.37 11.15 14.12  24.52 15.40 16.31 12.42 -9.13 27.38 40.02 -13.05 19.34 -2.81 27.39                         | 14.67 27.09 12.23 12.53 13.67 16.11 13.82 14.90 14.91 29.82 29.83  19.55 20.16 18.91 17.04 16.50 21.89 28.68 17.52 19.84 34.95 28.29  2.28 2.25 2.28                                      | 0.91 1.51 0.76 0.79 0.84 1.03 0.80 -1.00 2.00 2.00 1.10 1.19 1.15 0.74 0.75 1.03 1.38 0.71 1.17 1.60 1.42                                     | 0.92 0.83 0.93 0.94 0.92 0.95 0.86 -1.00 -1.00 1.00 1.00 0.84 0.88 0.91 0.65 0.69 0.70 0.72 0.61 0.87 0.68 0.75                                                        | 0.85 0.69 0.86 0.89 0.84 0.91 0.74 1.00 1.00 1.00 1.00 0.71 0.77 0.82 0.43 0.48 0.49 0.52 0.37 0.77 0.47 0.57                        | 22.9<br>59.47<br>25.1<br>25.77<br>28.12<br>17.45<br>24.97<br>38.05<br>29.21<br>22.55<br>37.95<br>17.4<br>52.43<br>27.18<br>44.13<br>22.0 | 2.67 1.12 4.15 4.45 6.75 2.29 7.09 6.41 2.5 3.08 12.14 4.7 6.86 1.07 5.59 2.9 0.96 | 2.3<br>1.055<br>1.377<br>1.355<br>1.51<br>1.77<br>1.566<br>                                                          |  |  |
| Nifty Dividend Opportunities 50 Nifty High Beta 50 Nifty Low Volatility 50 Nifty 100 Low Volatility 30 Nifty Quality 30 Nifty Guality 30 Nifty Growth Sectors 15 Nifty 50 PR 1x Inverse Nifty 50 PR 1x Inverse Nifty 50 PR 2x Leverage Nifty 50 PR 2x Leverage Nifty 50 PR 2x Leverage Nifty 50 TR 2x Leverage  Sectoral Indices Nifty Auto Nifty Bank Nifty Financial Services Nifty FMCG Nifty IT Nifty Media Nifty Metal Nifty Private Bank Nifty Private Bank Nifty PSU Bank Nifty PSU Bank Nifty Realty Fixed Income Indices Nifty 8-13 yr G-Sec Nifty 10 yr Benchmark G-Sec (Clean Price)                     | 3.35 2.71 2.53 1.24 0.56 1.33 0.20 -1.21 -1.31 2.74 2.96  4.50 4.40 3.85 1.71 -3.36 5.35 5.95 -1.78 3.67 8.65 -0.89                                                      | 14.41 19.32 10.94 9.43 5.88 4.76 3.43 -5.92 -6.56 13.76 15.34  13.50 12.30 13.15 10.17 -7.46 17.06 26.33 4.49 10.89 24.68 12.23  5.48 4.29 2.43 4.43                                 | 13.49 18.17 17.22 14.17 5.57 5.97 4.53 -5.16 -6.37 11.15 14.12  24.52 15.40 16.31 12.42 -9.13 27.38 40.02 -13.05 19.34 -2.81 27.39                         | 14.67 27.09 12.23 12.53 13.67 16.11 13.82 14.90 14.91 29.82 29.83  19.55 20.16 18.91 17.04 16.50 21.89 28.68 17.52 19.84 34.95 28.29  2.28 2.25 2.28 1.76                                 | 0.91 1.51 0.76 0.79 0.84 1.03 0.80 -1.00 2.00 2.00 1.10 1.19 1.15 0.74 0.75 1.03 1.38 0.71 1.17 1.60 1.42                                     | 0.92 0.83 0.93 0.94 0.92 0.95 0.86 -1.00 -1.00 1.00 1.00 0.84 0.88 0.91 0.65 0.69 0.70 0.72 0.61 0.87 0.68 0.75                                                        | 0.85 0.69 0.86 0.89 0.84 0.91 0.74 1.00 1.00 1.00 1.00 0.71 0.77 0.82 0.43 0.48 0.49 0.52 0.37 0.77 0.47 0.57                        | 22.9<br>59.47<br>25.1<br>25.77<br>28.12<br>17.45<br>24.97<br>38.05<br>29.21<br>22.55<br>37.95<br>17.4<br>52.43<br>27.18<br>44.13<br>22.0 | 2.67 1.12 4.15 4.45 6.75 2.29 7.09 6.41 2.5 3.08 12.14 4.7 6.86 1.07 5.59 2.9 0.96 | 2.3 1.05 1.37 1.35 1.51 1.7 1.56 0.7 0.7 0.7 0.9 1.6 0.6 0.8 0.0 0.8 0.0 0.0                                         |  |  |
| Nifty Dividend Opportunities 50 Nifty High Beta 50 Nifty High Beta 50 Nifty Low Volatility 50 Nifty 100 Low Volatility 30 Nifty Quality 30 Nifty Guality 30 Nifty Growth Sectors 15 Nifty 50 PR 1x Inverse Nifty 50 PR 1x Inverse Nifty 50 PR 2x Leverage Nifty 50 TR 2x Leverage Nifty 50 TR 2x Leverage  Sectoral Indices Nifty Auto Nifty Bank Nifty Financial Services Nifty FMCG Nifty IT Nifty Media Nifty Metal Nifty Private Bank Nifty Private Bank Nifty PSU Bank Nifty PSU Bank Nifty Realty Fixed Income Indices Nifty 8-13 yr G-Sec Nifty 10 yr Benchmark G-Sec (Clean Price) Nifty 4-8 yr G-Sec Index | 3.35 2.71 2.53 1.24 0.56 1.33 0.20 -1.21 -1.31 2.74 2.96  4.50 4.40 3.85 1.71 -3.36 5.35 5.95 -1.78 3.67 8.65 -0.89                                                      | 14.41 19.32 10.94 9.43 5.88 4.76 3.43 -5.92 -6.56 13.76 15.34  13.50 12.30 13.15 10.17 -7.46 17.06 26.33 4.49 10.89 24.68 12.23  5.48 4.29 2.43                                      | 13.49 18.17 17.22 14.17 5.57 5.97 4.53 -5.16 -6.37 11.15 14.12  24.52 15.40 16.31 12.42 -9.13 27.38 40.02 -13.05 19.34 -2.81 27.39  13.16 11.87 3.87 12.45 | 14.67 27.09 12.23 12.53 13.67 16.11 13.82 14.90 14.91 29.82 29.83  19.55 20.16 18.91 17.04 16.50 21.89 28.68 17.52 19.84 34.95 28.29  2.28 2.25 2.28                                      | 0.91 1.51 0.76 0.79 0.84 1.03 0.80 -1.00 2.00 2.00 1.10 1.19 1.15 0.74 0.75 1.03 1.38 0.71 1.17 1.60 1.42                                     | 0.92 0.83 0.93 0.94 0.92 0.95 0.86 -1.00 -1.00 1.00 1.00 0.84 0.88 0.91 0.65 0.69 0.70 0.72 0.61 0.87 0.68 0.75                                                        | 0.85 0.69 0.86 0.89 0.84 0.91 0.74 1.00 1.00 1.00 1.00 0.71 0.77 0.82 0.43 0.48 0.49 0.52 0.37 0.77 0.47 0.57                        | 22.9<br>59.47<br>25.1<br>25.77<br>28.12<br>17.45<br>24.97<br>38.05<br>29.21<br>22.55<br>37.95<br>17.4<br>52.43<br>27.18<br>44.13<br>22.0 | 2.67 1.12 4.15 4.45 6.75 2.29 7.09 6.41 2.5 3.08 12.14 4.7 6.86 1.07 5.59 2.9 0.96 | 2.3 1.05 1.37 1.35 1.51 1.7 1.56 0.7 0.7 0.7 0.9 1.6 0.6 0.3 0.9 0.4 0.8 0.0 0.9                                     |  |  |