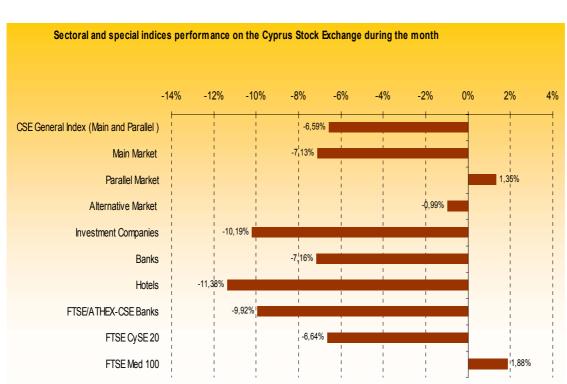

## The General Index of the CSE reached 121,88 points

On the last trading session of November 2012 the General Index reached 121,88 points, representing a relative decrease of 14,85% from the previous month. The value of shares traded exhibited an increase of 34,6% compared to the previous month.

It is worth mentioning however, that the highest level that the General Index reached for the month was 144,73 points. The other Market Indices reached the following levels: Main Market reached 111,68, Parallel Market 621,50, Alternative Market 643,01, Investment Companies 512,48 points. On a seclevel, sub-indices toral reached the following levels:

Banking sector 119,02, Hotels 307,11, FTSE/CySE20 46,67 and finally the FTSE Med 100 reached 4.257,85 points.

The market capitalisation of shares (excluding the Investment Companies Market) reached € 1,58 billion. According to this month's results, the