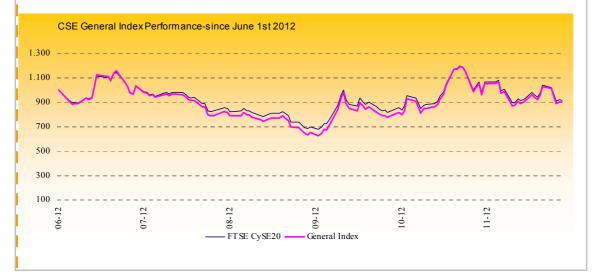

## The General Index of the CSE reached 121,88 points

On the last trading session of November 2012 the General Index reached 121,88 points, representing a relative decrease of 14,85% from the previous month. The value of shares traded exhibited an increase of 34,6% compared to the previous month.

It is worth mentioning however, that the highest level that the General Index reached for the month was 144,73 points. The other Market Indices reached the following levels: Main Market reached 111,68, Parallel Market 621,50, Alternative Market 643,01, Investment Companies 512,48 points. On a seclevel, sub-indices toral reached the following levels:

Banking sector 119,02, Hotels 307,11, FTSE/CySE20 46,67 and finally the FTSE Med 100 reached 4.257,85 points.

The market capitalisation of shares (excluding the Investment Companies Market) reached € 1,58 billion. According to this month's results, the