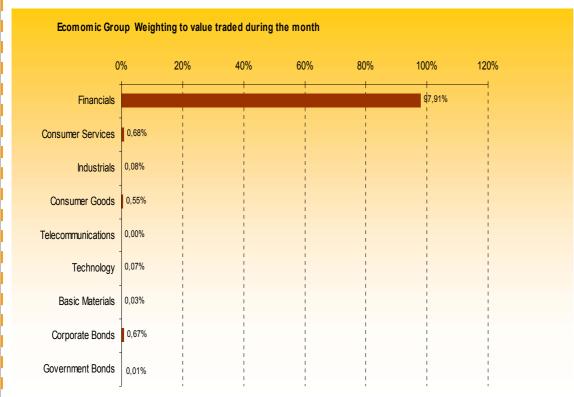

### **Total Trading Volume was €23.2 m.**

The total value of transactions during the month in review reached €23,2 million, with an average of € 1,1 million per trading session. The Financials sector contributed 97,91% to the total value traded which was the highest among all other sectors. Investors primarily focused their interest on the shares of "Bank of Cyprus Public Company Ltd" and also on shares of "Cyprus Popular Bank Public Co Ltd" with 51,17% and 33,23% of the total value respectively.