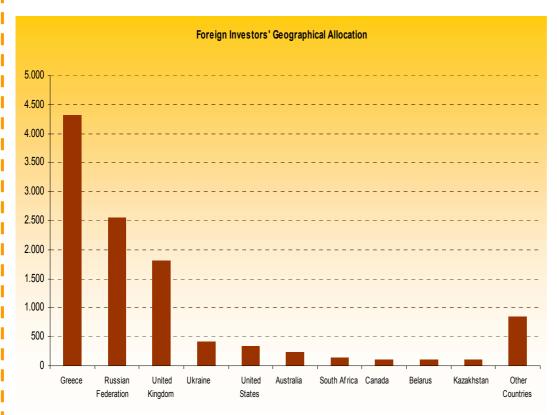

23 16,59            |
| Ukraine            | 421 3,83               |
| United States      | 333 3,03               |
| Australia          | 231 2,10               |
| South Africa       | 136 1,24               |
| Canada             | 110 1,00               |
| Belarus            | 113 1,03               |
| Kazakhstan         | 103 0,94               |
| Other Countries    | 839 7,64               |
| Total              | 10.986 100,00          |
| L                  | I .                    |

#### Notes:

- 1. The above classification concerns "Investor Share Accounts" who declare another Country (other than Cyprus) as their permanent home country.
- 2. The countries that have been selected have a percentage of the Investor Share Accounts above 1%.



THE CSE'S
FACTS AND
FIGURES











| Clearing transactions value of CSE Clearing Members Selected Period: 1/11/2012 - 30/11/2012 |                            |                  |                             |                     |  |  |
|---------------------------------------------------------------------------------------------|----------------------------|------------------|-----------------------------|---------------------|--|--|
| Member Name                                                                                 | & Bond Market  Member Code | Clearing Account | Clearing Transactions Value | %<br>Clearing Value |  |  |
| MARFIN CLR (FINANCIAL SERVICES) LTD                                                         | 100000010                  | Main Share       | 11.690.833,76               | 25,21