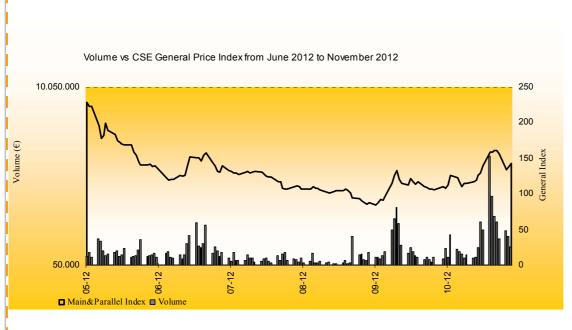

## The General Index of the CSE reached 121,88 points

On the last trading session of November 2012 the General Index reached 121,88 points, representing a relative decrease of 14,85% from the previous month. The value of shares traded exhibited an increase of 34,6% compared to the previous month.

It is worth mentioning however, that the highest level that the General Index reached for the month was 144,73 points. The other Market Indices reached the following levels: Main Market reached 111,68, Parallel Market 621,50, Alternative Market 643,01, Investment Companies 512,48 points. On a seclevel, sub-indices toral reached the following levels:

### **Total Trading Volume was €23.2 m.**

The total value of transactions during the month in review reached €23,2 million, with an average of € 1,1 million per trading session. The Financials sector contributed 97,91% to the total value traded which was the highest among all other sectors. Investors primarily focused their interest on the shares of "Bank of Cyprus Public Company Ltd" and also on shares of "Cyprus Popular Bank Public Co Ltd" with 51,17% and 33,23% of the total value respectively.