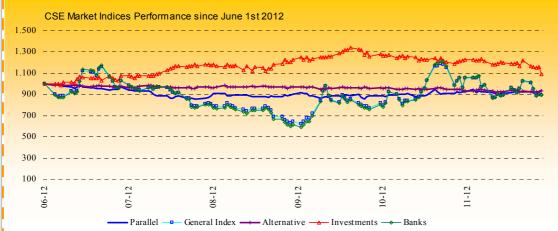

It is worth mentioning however, that the highest level that the General Index reached for the month was 144,73 points. The other Market Indices reached the following levels: Main Market reached 111,68, Parallel Market 621,50, Alternative Market 643,01, Investment Companies 512,48 points. On a seclevel, sub-indices toral reached the following levels:

Banking sector 119,02, Hotels 307,11, FTSE/CySE20 46,67 and finally the FTSE Med 100 reached 4.257,85 points.

The market capitalisation of shares (excluding the Investment Companies Market) reached € 1,58 billion. According to this month's results, the